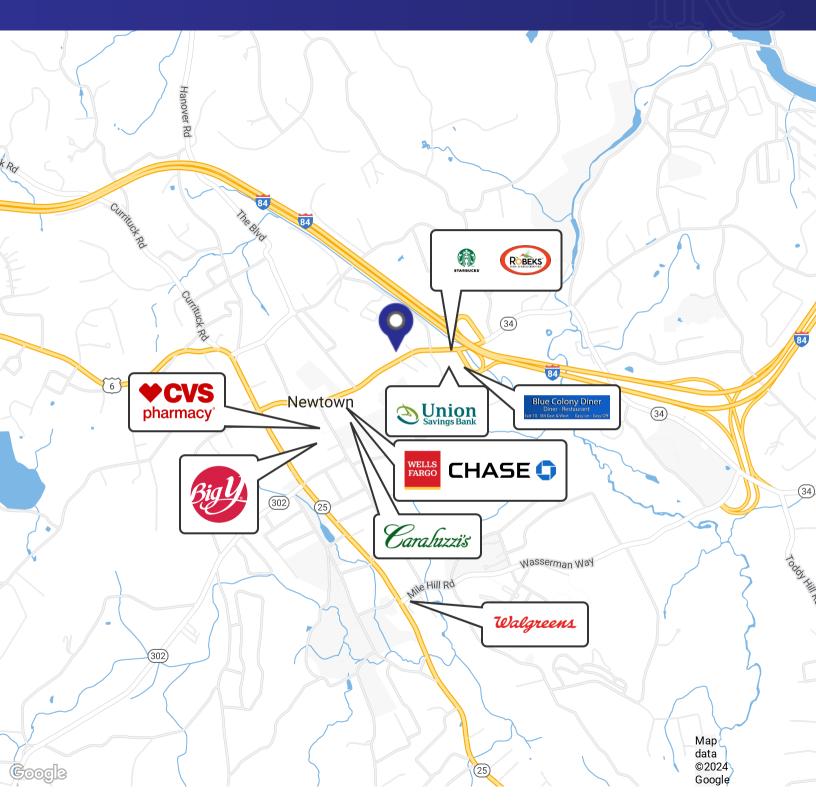

#### **PROPERTY DESCRIPTION**

Be in the heart of the trade area directly off I-84 on Busy Rt. 6! Be neighbors with Starbucks, Carlaluzzi's Robeks, Blue Colony Diner, CVS and many more major retailers! Ideal for any retail use!