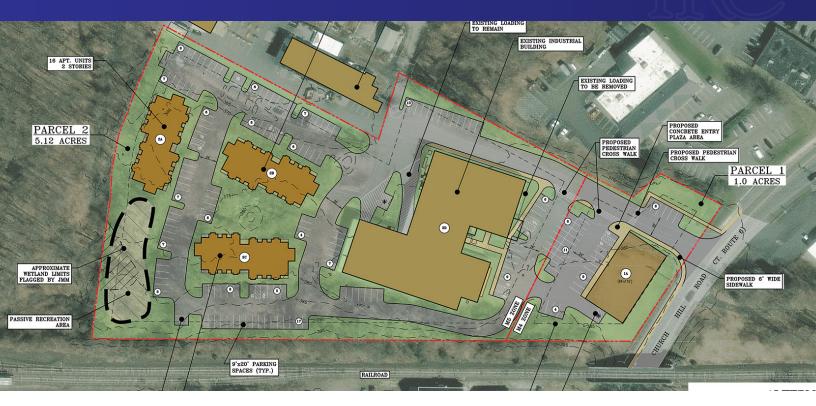

\*PARCEL 1\* Offering Build to Suit or Ground Lease

#### **PROPERTY HIGHLIGHTS**

- · City Water, Sewer and Gas Brought to Site
- Zone M4
- Owner Will Build to Suit
- 30 Car Parking
- · Multiple Option Available
- 1 Acre

| 57 CHURCH HILL ROAD, NEWTOWN CT |                      |
|---------------------------------|----------------------|
| Lease Rate:                     | \$75,000 Yr<br>(NNN) |
| Available SF:                   | 7,360 Sq Ft          |
| Parcel One:                     | 1 Acre               |