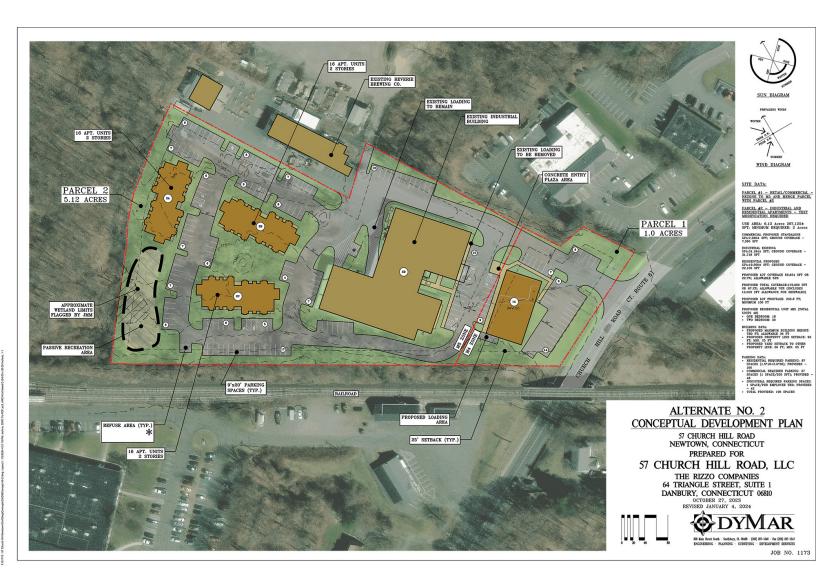

\*PARCEL 1\* Offering Build to Suit or Ground Lease

#### **PROPERTY HIGHLIGHTS**

- · City Water, Sewer and Gas Brought to Site
- Zone M4
- Owner Will Build to Suit
- 30 Car Parking
- · Multiple Option Available
- 1 Acre

| 57 CHURCH HILL ROAD, NEWTOWN CT |                      |
|---------------------------------|----------------------|
| Lease Rate:                     | \$75,000 Yr<br>(NNN) |
| Available SF:                   | 7,360 Sq Ft          |
| Parcel One:                     | 1 Acre               |