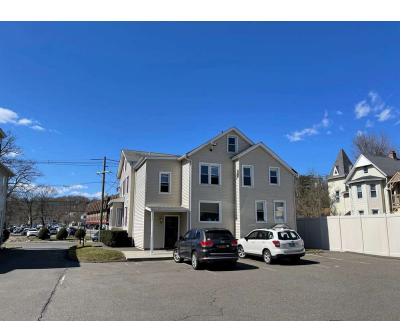

#### PROPERTY DESCRIPTION

This freestanding well maintained office building is ideal for many professional office, medical or retail uses with great exposure. Excellent location with easy access to I-84. Property features: Two separately metered units, private windowed offices, conference room, full attic, walk out basement storage, signage on the road, city water and sewer and ample on-site parking.

#### **PROPERTY HIGHLIGHTS**

- CG20 Zone (General Commercial)
- Central AC
- · Gas Heat
- City Water Sewer and Gas
- Easy Access to I-84
- Ample Parking
- Currently a law office. Ideal for many office, medical or retail uses