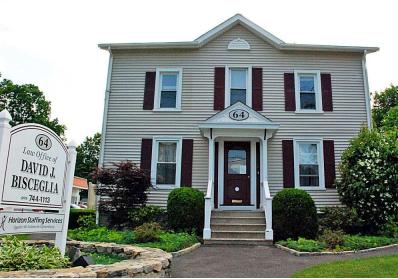

#### PROPERTY DESCRIPTION

This freestanding well maintained office building is ideal for many professional office, medical or retail uses with great exposure. Excellent location with easy access to I-84. Property features: Two separately metered units, private windowed offices, conference room, full attic, walk out basement storage, signage on the road, city water and sewer and ample on-site parking.

#### **PROPERTY HIGHLIGHTS**

- CG20 Zone (General Commercial)
- Central AC
- · Gas Heat
- City Water Sewer and Gas
- Easy Access to I-84
- Ample Parking
- Currently a law office. Ideal for many office, medical or retail uses