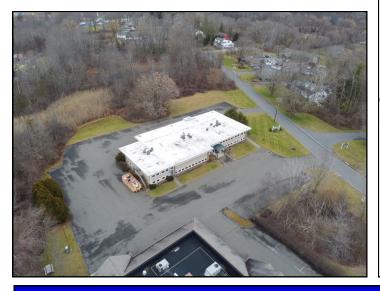

#### 15 Old Park Lane Road, New Milford, CT

| Available Units:<br>Suite 200:<br>Suite 202:<br>Suite 200/202: | +/- 746 Sq. Ft.<br>+/- 1,463 Sq. Ft.<br>+/- 2,209 Sq. Ft. |
|----------------------------------------------------------------|-----------------------------------------------------------|
| Land:                                                          | +/- 2.67 Level Acres                                      |
| Zoning:                                                        | B1 (Office/Medical)                                       |
| <b>Construction:</b>                                           | Steel and Brick                                           |
| Roof:                                                          | <b>Rolled, Flat Roof</b>                                  |
| Elevator:                                                      | Yes                                                       |
| Heating:                                                       | Oil Heat                                                  |
| Cooling:                                                       | Central A/C                                               |
| Plumbing:                                                      | Private Baths in Units<br>Common Baths in Hall            |
| Utilities:                                                     | Well and Sewer                                            |
| Lease Price:                                                   | \$11.95 NNN<br>(Nets: +/- 2.75 Psf)                       |