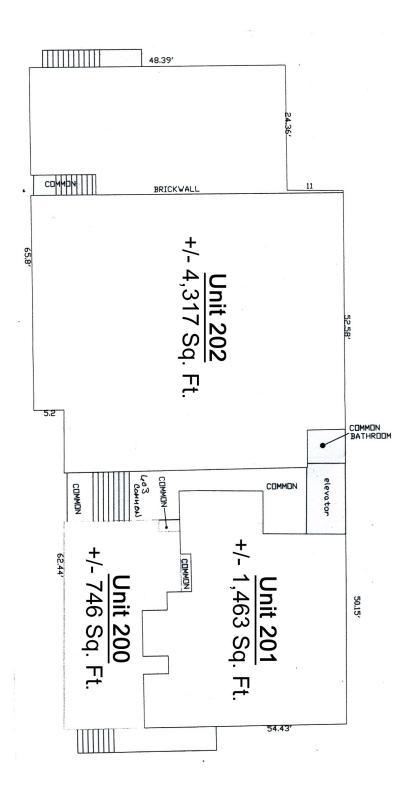

er                                            |
| Lease Price:                                                   | \$11.95 NNN<br>(Nets: +/- 2.75 Psf)                       |

Clean and bright office suites ideal for any medical or professional office use.

#### FOR MORE INFORMATION CONTACT

Tommy Consalvo

Mick Consalvo tconsalvo@towercorp.com mconsalvo@towercorp.com

246 Federal Rd. D26 P.O. Box 5242 Brookfield, CT 06804 Tel: (203) 775-5000 • Fax: (203) 775-7199 www.towercorp.com

No warranty of representation, expressed or implied is made as to the accuracy of the information contained herein, and same is submitted subject to errors, omissions, change of price, rental, sale or other conditions, withdrawal without notice, and to any special listing conditions imposed by our principals.



Second Floor









## <u>Suite 102</u>













## <u>Suite 200</u>











## <u>Suite 202</u>













## 15 Old Park Lane Road, New Milford, CT