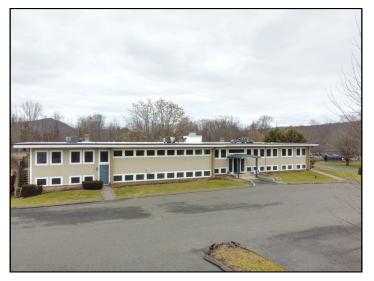

#### 15 Old Park Lane Road, New Milford, CT

| Available Units:<br>Suite 200:<br>Suite 202:<br>Suite 200/202: | +/- 746 Sq. Ft.<br>+/- 1,463 Sq. Ft.<br>+/- 2,209 Sq. Ft. |
|----------------------------------------------------------------|-----------------------------------------------------------|
| Land:                                                          | +/- 2.67 Level Acres                                      |
| Zoning:                                                        | B1 (Office/Medical)                                       |
| <b>Construction:</b>                                           | Steel and Brick                                           |
| Roof:                                                          | <b>Rolled, Flat Roof</b>                                  |
| Elevator:                                                      | Yes                                                       |
| Heating:                                                       | Oil Heat                                                  |
| Cooling:                                                       | Central A/C                                               |
| Plumbing:                                                      | Private Baths in Units<br>Common Baths in Hall            |
| Utilities:                                                     | Well and Sewer                                            |
| Lease Price:                                                   | \$11.95 NNN<br>(Nets: +/- 2.75 Psf)                       |

Clean and bright office suites ideal for any medical or professional office use.