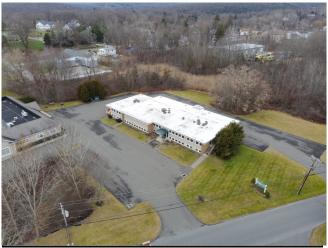

#### 15 Old Park Lane Road, New Milford, CT

| Available Units:<br>Suite 200:<br>Suite 202:<br>Suite 200/202: | +/- 746 Sq. Ft.<br>+/- 1,463 Sq. Ft.<br>+/- 2,209 Sq. Ft. |
|----------------------------------------------------------------|-----------------------------------------------------------|
| Land:                                                          | +/- 2.67 Level Acres                                      |
| Zoning:                                                        | B1 (Office/Medical)                                       |
| <b>Construction:</b>                                           | Steel and Brick                                           |
| Roof:                                                          | <b>Rolled, Flat Roof</b>                                  |
| Elevator:                                                      | Yes                                                       |
| Heating:                                                       | Oil Heat                                                  |
| Cooling:                                                       | Central A/C                                               |
| Plumbing:                                                      | Private Baths in Units<br>Common Baths in Hall            |
| Utilities:                                                     | Well and Sewer                                            |
| Lease Price:                                                   | \$11.95 NNN<br>(Nets: +/- 2.75 Psf)                       |

Clean and bright office suites ideal for any medical or professional office use.

## 15 Old Park Lane Road, New Milford, CT