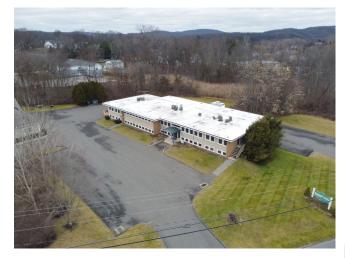

#### 15 Old Park Lane Road, New Milford, CT

| Available Units:<br>Suite 200:<br>Suite 202:<br>Suite 200/202: | +/- 746 Sq. Ft.<br>+/- 1,463 Sq. Ft.<br>+/- 2,209 Sq. Ft. |
|----------------------------------------------------------------|-----------------------------------------------------------|
| Land:                                                          | +/- 2.67 Level Acres                                      |
| Zoning:                                                        | B1 (Office/Medical)                                       |
| <b>Construction:</b>                                           | Steel and Brick                                           |
| Roof:                                                          | <b>Rolled, Flat Roof</b>                                  |
| Elevator:                                                      | Yes                                                       |
| Heating:                                                       | Oil Heat                                                  |
| Cooling:                                                       | Central A/C                                               |
| Plumbing:                                                      | Private Baths in Units<br>Common Baths in Hall            |
| Utilities:                                                     | Well and Sewer                                            |
| Lease Price:                                                   | \$11.95 NNN<br>(Nets: +/- 2.75 Psf)                       |

Clean and bright office suites ideal for any medical or professional office use.

## 15 Old Park Lane Road, New Milford, CT