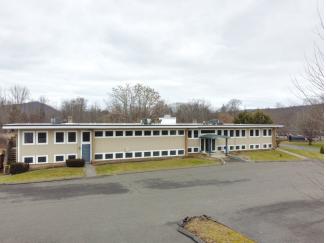

#### 15 Old Park Lane Road, New Milford, CT

| Available Units:<br>Suite 200:<br>Suite 202:<br>Suite 200/202: | +/- 746 Sq. Ft.<br>+/- 1,463 Sq. Ft.<br>+/- 2,209 Sq. Ft. |
|----------------------------------------------------------------|-----------------------------------------------------------|
| Land:                                                          | +/- 2.67 Level Acres                                      |
| Zoning:                                                        | B1 (Office/Medical)                                       |
| <b>Construction:</b>                                           | Steel and Brick                                           |
| Roof:                                                          | <b>Rolled, Flat Roof</b>                                  |
| Elevator:                                                      | Yes                                                       |
| Heating:                                                       | Oil Heat                                                  |
| Cooling:                                                       | Central A/C                                               |
| Plumbing:                                                      | Private Baths in Units<br>Common Baths in Hall            |
| Utilities:                                                     | Well and Sewer                                            |
| Lease Price:                                                   | \$11.95 NNN<br>(Nets: +/- 2.75 Psf)                       |

Clean and bright office suites ideal for any medical or professional office use.

## 15 Old Park Lane Road, New Milford, CT