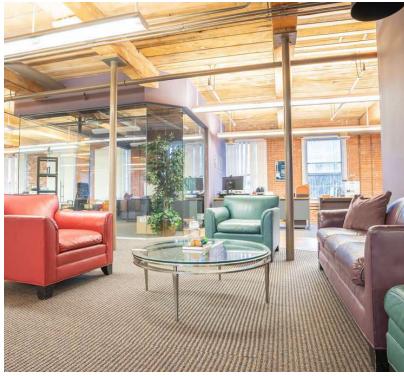

#### PROPERTY DESCRIPTION

Move your business to beautiful Rocky Glen Falls! This building has exposed brick and wood as well as views of a waterfall and ample parking. Ideal for any professional office use. Unit 204 and 202 have glass offices, open bullpen, conference rooms and Kitchenettes. Unit 300 has a beautiful view of the waterfall, 303 was recently renovated and has large windows. Ownership is flexible on sizing with potential build to suit options.

#### **PROPERTY HIGHLIGHTS**

- · Full Commission to Leasing Broker
- M-40 Zone
- Heating: Gas/ Electric
- Cooling: Central A/C
- Well and Septic
- Elevator Access
- Approximately 2 Miles from Downtown Newtown
- Maintenance Manager on Site
- Year Bult: 1831
- Staple in Sandy Hook Community
- Waterfall Views
- · Exposed Brick and Wood
- · Professional Glass Offices
- Windowed Offices
- Open Bullpen
- Conference Rooms
- Common Baths
- Easy Access to I-84