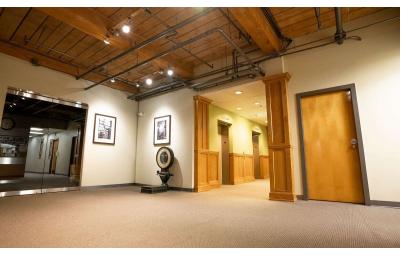

#### PROPERTY DESCRIPTION

Move your business to beautiful Rocky Glen Falls! This building has exposed brick and wood as well as views of a waterfall and ample parking. Ideal for any professional office use. Unit 204 and 202 have glass offices, open bullpen, conference rooms and Kitchenettes. Unit 300 has a beautiful view of the waterfall, 303 was recently renovated and has large windows. Ownership is flexible on sizing with potential build to suit options.

#### **PROPERTY HIGHLIGHTS**

- · Full Commission to Leasing Broker
- M-40 Zone
- Heating: Gas/ Electric
- Cooling: Central A/C
- Well and Septic
- Elevator Access
- Approximately 2 Miles from Downtown Newtown
- Maintenance Manager on Site
- Year Bult: 1831
- Staple in Sandy Hook Community
- Waterfall Views
- · Exposed Brick and Wood
- · Professional Glass Offices
- Windowed Offices
- Open Bullpen
- Conference Rooms
- Common Baths
- Easy Access to I-84