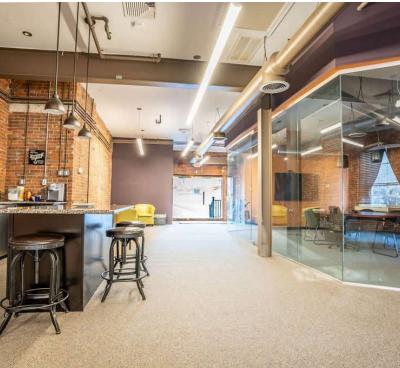

#### PROPERTY DESCRIPTION

Move your business to beautiful Rocky Glen Falls! This building has exposed brick and wood as well as views of a waterfall and ample parking. Ideal for any professional office use. Unit 204 and 202 have glass offices, open bullpen, conference rooms and Kitchenettes. Unit 300 has a beautiful view of the waterfall, 303 was recently renovated and has large windows. Ownership is flexible on sizing with potential build to suit options.

#### **PROPERTY HIGHLIGHTS**

- · Full Commission to Leasing Broker
- M-40 Zone
- Heating: Gas/ Electric
- Cooling: Central A/C
- Well and Septic
- Elevator Access
- Approximately 2 Miles from Downtown Newtown
- Maintenance Manager on Site
- Year Bult: 1831
- Staple in Sandy Hook Community
- Waterfall Views
- · Exposed Brick and Wood
- · Professional Glass Offices
- Windowed Offices
- Open Bullpen
- Conference Rooms
- Common Baths
- Easy Access to I-84