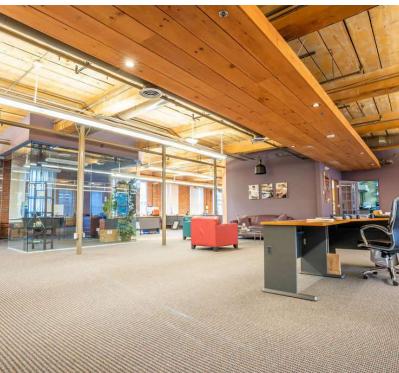

#### PROPERTY DESCRIPTION

Move your business to beautiful Rocky Glen Falls! This building has exposed brick and wood as well as views of a waterfall and ample parking. Ideal for any professional office use. Unit 204 and 202 have glass offices, open bullpen, conference rooms and Kitchenettes. Unit 300 has a beautiful view of the waterfall, 303 was recently renovated and has large windows. Ownership is flexible on sizing with potential build to suit options.

#### **PROPERTY HIGHLIGHTS**

- · Full Commission to Leasing Broker
- M-40 Zone
- Heating: Gas/ Electric
- Cooling: Central A/C
- Well and Septic
- Elevator Access
- Approximately 2 Miles from Downtown Newtown
- Maintenance Manager on Site
- Year Bult: 1831
- Staple in Sandy Hook Community
- Waterfall Views
- · Exposed Brick and Wood
- · Professional Glass Offices
- Windowed Offices
- Open Bullpen
- Conference Rooms
- Common Baths
- Easy Access to I-84