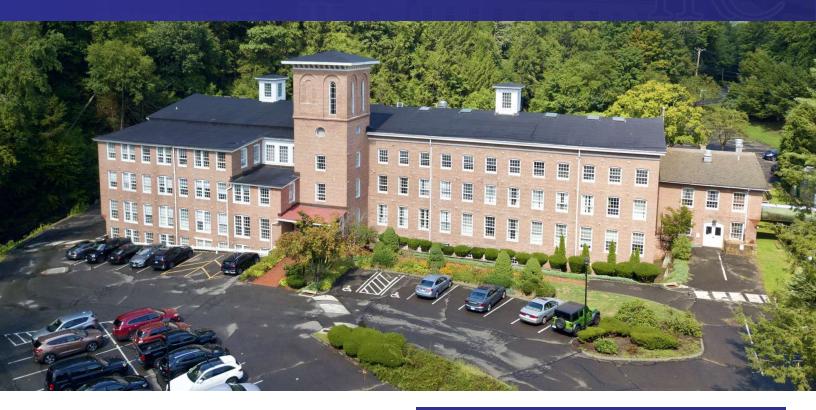

#### PROPERTY DESCRIPTION

Move your business to beautiful Rocky Glen Falls! This building has exposed brick and wood as well as views of a waterfall and ample parking. Ideal for any professional office use. Unit 204 and 202 have glass offices, open bullpen, conference rooms and Kitchenettes. Unit 300 has a beautiful view of the waterfall, 303 was recently renovated and has large windows. Ownership is flexible on sizing with potential build to suit options.

#### **PROPERTY HIGHLIGHTS**

- · Full Commission to Leasing Broker
- M-40 Zone
- Heating: Gas/ Electric
- Cooling: Central A/C
- Well and Septic
- Elevator Access
- Approximately 2 Miles from Downtown Newtown
- Maintenance Manager on Site
- Year Bult: 1831
- Staple in Sandy Hook Community
- Waterfall Views
- · Exposed Brick and Wood
- · Professional Glass Offices
- Windowed Offices
- Open Bullpen
- Conference Rooms
- Common Baths
- Easy Access to I-84