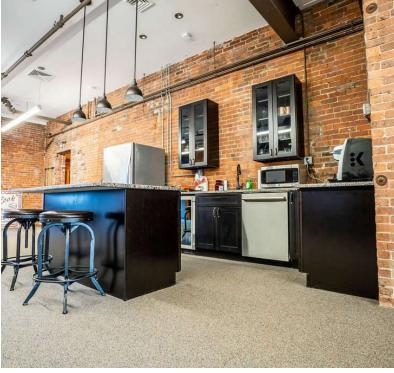

#### PROPERTY DESCRIPTION

Move your business to beautiful Rocky Glen Falls! This building has exposed brick and wood as well as views of a waterfall and ample parking. Ideal for any professional office use. Unit 204 and 202 have glass offices, open bullpen, conference rooms and Kitchenettes. Unit 300 has a beautiful view of the waterfall, 303 was recently renovated and has large windows. Ownership is flexible on sizing with potential build to suit options.

#### **PROPERTY HIGHLIGHTS**

- · Full Commission to Leasing Broker
- M-40 Zone
- Heating: Gas/ Electric
- Cooling: Central A/C
- Well and Septic
- Elevator Access
- Approximately 2 Miles from Downtown Newtown
- Maintenance Manager on Site
- Year Bult: 1831
- Staple in Sandy Hook Community
- Waterfall Views
- · Exposed Brick and Wood
- · Professional Glass Offices
- Windowed Offices
- Open Bullpen
- Conference Rooms
- Common Baths
- Easy Access to I-84