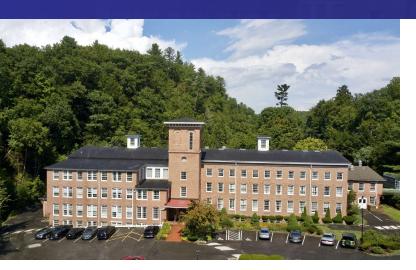

#### PROPERTY DESCRIPTION

Move your business to beautiful Rocky Glen Falls! This building has exposed brick and wood as well as views of a waterfall and ample parking. Ideal for any professional office use. Unit 204 and 202 have glass offices, open bullpen, conference rooms and Kitchenettes. Unit 300 has a beautiful view of the waterfall, 303 was recently renovated and has large windows. Ownership is flexible on sizing with potential build to suit options.

#### **PROPERTY HIGHLIGHTS**

- · Full Commission to Leasing Broker
- M-40 Zone
- Heating: Gas/ Electric
- Cooling: Central A/C
- Well and Septic
- Elevator Access
- Approximately 2 Miles from Downtown Newtown
- Maintenance Manager on Site
- Year Bult: 1831
- Staple in Sandy Hook Community
- Waterfall Views
- · Exposed Brick and Wood
- · Professional Glass Offices
- Windowed Offices
- Open Bullpen
- Conference Rooms
- Common Baths
- Easy Access to I-84