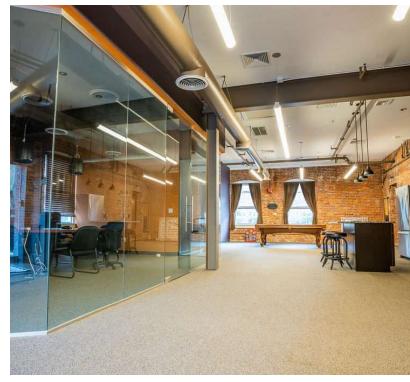

#### PROPERTY DESCRIPTION

Move your business to beautiful Rocky Glen Falls! This building has exposed brick and wood as well as views of a waterfall and ample parking. Ideal for any professional office use. Unit 204 and 202 have glass offices, open bullpen, conference rooms and Kitchenettes. Unit 300 has a beautiful view of the waterfall, 303 was recently renovated and has large windows. Ownership is flexible on sizing with potential build to suit options.

#### **PROPERTY HIGHLIGHTS**

- · Full Commission to Leasing Broker
- M-40 Zone
- Heating: Gas/ Electric
- Cooling: Central A/C
- Well and Septic
- Elevator Access
- Approximately 2 Miles from Downtown Newtown
- Maintenance Manager on Site
- Year Bult: 1831
- Staple in Sandy Hook Community
- Waterfall Views
- · Exposed Brick and Wood
- · Professional Glass Offices
- Windowed Offices
- Open Bullpen
- Conference Rooms
- Common Baths
- Easy Access to I-84