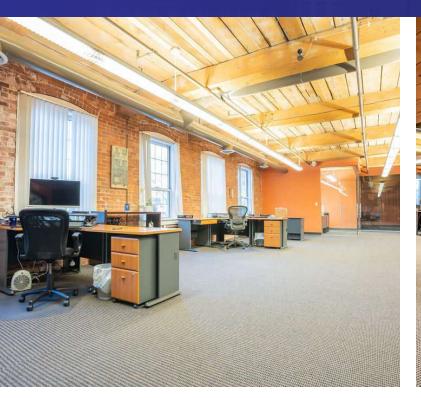

#### PROPERTY DESCRIPTION

Move your business to beautiful Rocky Glen Falls! This building has exposed brick and wood as well as views of a waterfall and ample parking. Ideal for any professional office use. Unit 204 and 202 have glass offices, open bullpen, conference rooms and Kitchenettes. Unit 300 has a beautiful view of the waterfall, 303 was recently renovated and has large windows. Ownership is flexible on sizing with potential build to suit options.

#### **PROPERTY HIGHLIGHTS**

- · Full Commission to Leasing Broker
- M-40 Zone
- Heating: Gas/ Electric
- Cooling: Central A/C
- Well and Septic
- Elevator Access
- Approximately 2 Miles from Downtown Newtown
- Maintenance Manager on Site
- Year Bult: 1831
- Staple in Sandy Hook Community
- Waterfall Views
- · Exposed Brick and Wood
- · Professional Glass Offices
- Windowed Offices
- Open Bullpen
- Conference Rooms
- Common Baths
- Easy Access to I-84