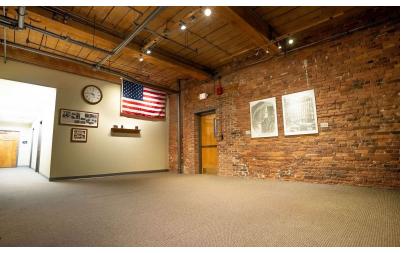

#### PROPERTY DESCRIPTION

Move your business to beautiful Rocky Glen Falls! This building has exposed brick and wood as well as views of a waterfall and ample parking. Ideal for any professional office use. Unit 204 and 202 have glass offices, open bullpen, conference rooms and Kitchenettes. Unit 300 has a beautiful view of the waterfall, 303 was recently renovated and has large windows. Ownership is flexible on sizing with potential build to suit options.

#### **PROPERTY HIGHLIGHTS**

- · Full Commission to Leasing Broker
- M-40 Zone
- Heating: Gas/ Electric
- Cooling: Central A/C
- Well and Septic
- Elevator Access
- Approximately 2 Miles from Downtown Newtown
- Maintenance Manager on Site
- Year Bult: 1831
- Staple in Sandy Hook Community
- Waterfall Views
- · Exposed Brick and Wood
- · Professional Glass Offices
- Windowed Offices
- Open Bullpen
- Conference Rooms
- Common Baths
- Easy Access to I-84