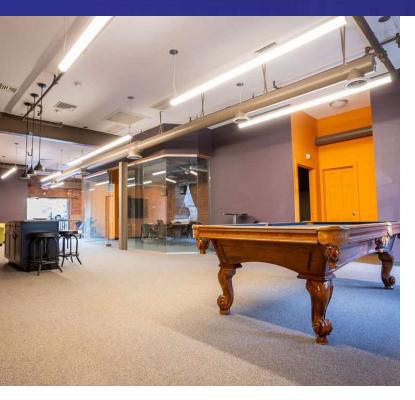

#### PROPERTY DESCRIPTION

Move your business to beautiful Rocky Glen Falls! This building has exposed brick and wood as well as views of a waterfall and ample parking. Ideal for any professional office use. Unit 204 and 202 have glass offices, open bullpen, conference rooms and Kitchenettes. Unit 300 has a beautiful view of the waterfall, 303 was recently renovated and has large windows. Ownership is flexible on sizing with potential build to suit options.

#### **PROPERTY HIGHLIGHTS**

- · Full Commission to Leasing Broker
- M-40 Zone
- Heating: Gas/ Electric
- Cooling: Central A/C
- Well and Septic
- Elevator Access
- Approximately 2 Miles from Downtown Newtown
- Maintenance Manager on Site
- Year Bult: 1831
- Staple in Sandy Hook Community
- Waterfall Views
- · Exposed Brick and Wood
- · Professional Glass Offices
- Windowed Offices
- Open Bullpen
- Conference Rooms
- Common Baths
- Easy Access to I-84