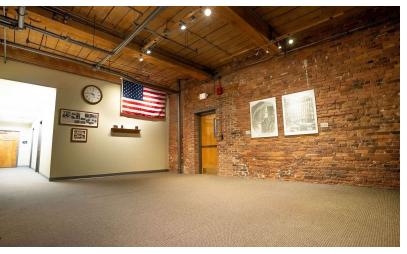

#### **PROPERTY DESCRIPTION**

Move your business to beautiful Rocky Glen Falls! This building has exposed brick and wood as well as views of a waterfall and ample parking. Ideal for any professional office use. Unit 204 and 202 have glass offices, open bullpen, conference rooms and Kitchenettes. Unit 300 has a beautiful view of the waterfall, 303 was recently renovated and has large windows. Ownership is flexible on sizing with potential build to suit options.

#### **PROPERTY HIGHLIGHTS**

- · Full Commission to Leasing Broker
- M-40 Zone
- Heating: Gas/ Electric
- Cooling: Central A/C
- Well and Septic
- Elevator Access
- Approximately 2 Miles from Downtown Newtown
- Maintenance Manager on Site
- Year Bult: 1831
- Staple in Sandy Hook Community
- Waterfall Views
- · Exposed Brick and Wood
- · Professional Glass Offices
- Windowed Offices
- Open Bullpen
- Conference Rooms
- Common Baths
- Easy Access to I-84