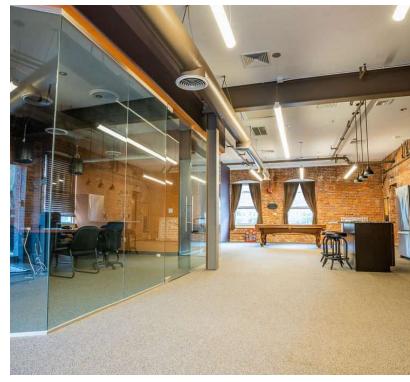

#### **PROPERTY DESCRIPTION**

Move your business to beautiful Rocky Glen Falls! This building has exposed brick and wood as well as views of a waterfall and ample parking. Ideal for any professional office use. Unit 204 and 202 have glass offices, open bullpen, conference rooms and Kitchenettes. Unit 300 has a beautiful view of the waterfall, 303 was recently renovated and has large windows. Ownership is flexible on sizing with potential build to suit options.

#### **PROPERTY HIGHLIGHTS**

- · Full Commission to Leasing Broker
- M-40 Zone
- Heating: Gas/ Electric
- Cooling: Central A/C
- Well and Septic
- Elevator Access
- Approximately 2 Miles from Downtown Newtown
- Maintenance Manager on Site
- Year Bult: 1831
- Staple in Sandy Hook Community
- Waterfall Views
- · Exposed Brick and Wood
- · Professional Glass Offices
- Windowed Offices
- Open Bullpen
- Conference Rooms
- Common Baths
- Easy Access to I-84