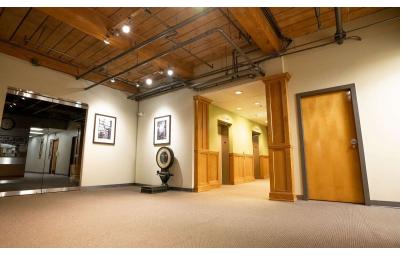

#### **PROPERTY DESCRIPTION**

Move your business to beautiful Rocky Glen Falls! This building has exposed brick and wood as well as views of a waterfall and ample parking. Ideal for any professional office use. Unit 204 and 202 have glass offices, open bullpen, conference rooms and Kitchenettes. Unit 300 has a beautiful view of the waterfall, 303 was recently renovated and has large windows. Ownership is flexible on sizing with potential build to suit options.

#### **PROPERTY HIGHLIGHTS**

- · Full Commission to Leasing Broker
- M-40 Zone
- Heating: Gas/ Electric
- Cooling: Central A/C
- Well and Septic
- Elevator Access
- Approximately 2 Miles from Downtown Newtown
- Maintenance Manager on Site
- Year Bult: 1831
- Staple in Sandy Hook Community
- Waterfall Views
- · Exposed Brick and Wood
- · Professional Glass Offices
- Windowed Offices
- Open Bullpen
- Conference Rooms
- Common Baths
- Easy Access to I-84