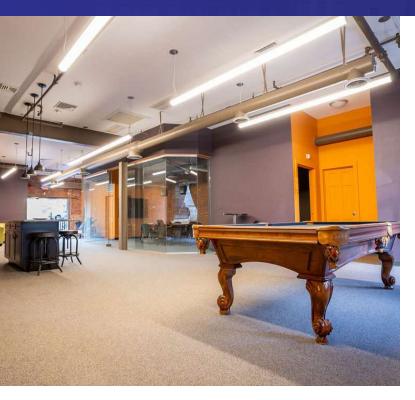

#### **PROPERTY DESCRIPTION**

Move your business to beautiful Rocky Glen Falls! This building has exposed brick and wood as well as views of a waterfall and ample parking. Ideal for any professional office use. Unit 204 and 202 have glass offices, open bullpen, conference rooms and Kitchenettes. Unit 300 has a beautiful view of the waterfall, 303 was recently renovated and has large windows. Ownership is flexible on sizing with potential build to suit options.

#### **PROPERTY HIGHLIGHTS**

- · Full Commission to Leasing Broker
- M-40 Zone
- Heating: Gas/ Electric
- Cooling: Central A/C
- Well and Septic
- Elevator Access
- Approximately 2 Miles from Downtown Newtown
- Maintenance Manager on Site
- Year Bult: 1831
- Staple in Sandy Hook Community
- Waterfall Views
- · Exposed Brick and Wood
- · Professional Glass Offices
- Windowed Offices
- Open Bullpen
- Conference Rooms
- Common Baths
- Easy Access to I-84