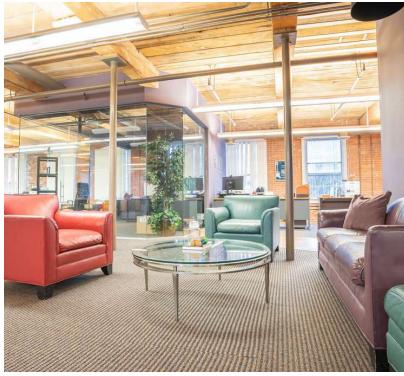

#### **PROPERTY DESCRIPTION**

Move your business to beautiful Rocky Glen Falls! This building has exposed brick and wood as well as views of a waterfall and ample parking. Ideal for any professional office use. Unit 204 and 202 have glass offices, open bullpen, conference rooms and Kitchenettes. Unit 300 has a beautiful view of the waterfall, 303 was recently renovated and has large windows. Ownership is flexible on sizing with potential build to suit options.

#### **PROPERTY HIGHLIGHTS**

- · Full Commission to Leasing Broker
- M-40 Zone
- Heating: Gas/ Electric
- Cooling: Central A/C
- Well and Septic
- Elevator Access
- Approximately 2 Miles from Downtown Newtown
- Maintenance Manager on Site
- Year Bult: 1831
- Staple in Sandy Hook Community
- Waterfall Views
- · Exposed Brick and Wood
- · Professional Glass Offices
- Windowed Offices
- Open Bullpen
- Conference Rooms
- Common Baths
- Easy Access to I-84