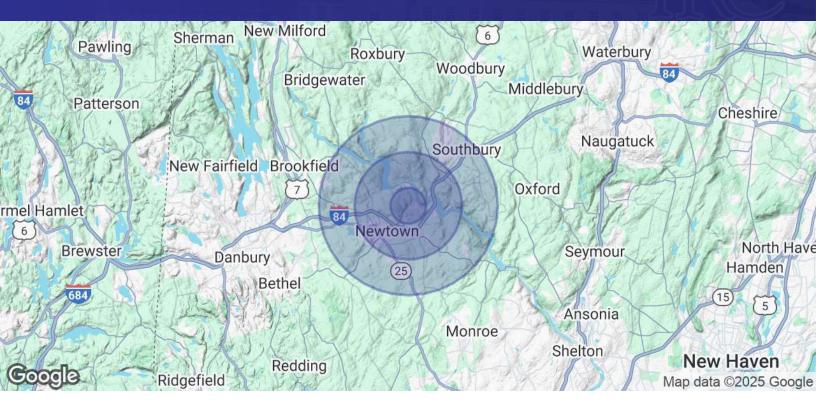

| DEMOGRAPHICS      | 1 MILE    | 3 MILES   | 5 MILES   |
|-------------------|-----------|-----------|-----------|
| Total Households  | 768       | 5,421     | 15,082    |
| Total Population  | 1,658     | 13,197    | 37,079    |
| Average HH Income | \$120,168 | \$132,574 | \$135,047 |

| POPULATION           | 1 MILE | 3 MILES | 5 MILES |
|----------------------|--------|---------|---------|
| Total Population     | 1,658  | 13,197  | 37,079  |
| Average Age          | 50.9   | 45.6    | 47.6    |
| Average Age (Male)   | 46.6   | 43.3    | 45.1    |
| Average Age (Female) | 53.3   | 47.8    | 49.4    |

| HOUSEHOLDS & INCOME | 1 MILE    | 3 MILES   | 5 MILES   |
|---------------------|-----------|-----------|-----------|
| Total Households    | 768       | 5,421     | 15,082    |
| # of Persons per HH | 2.2       | 2.4       | 2.5       |
| Average HH Income   | \$120,168 | \$132,574 | \$135,047 |
| Average House Value | \$352,160 | \$357,907 | \$354,965 |