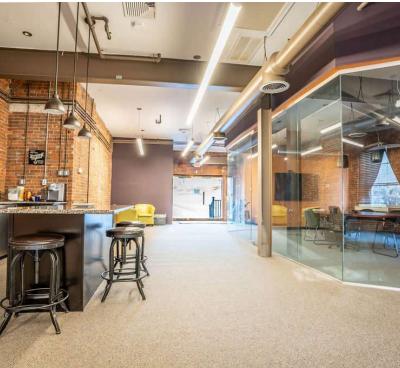

#### **PROPERTY DESCRIPTION**

Move your business to beautiful Rocky Glen Falls! This building has exposed brick and wood as well as views of a waterfall and ample parking. Ideal for any professional office use. Unit 204 and 202 have glass offices, open bullpen, conference rooms and Kitchenettes. Unit 300 has a beautiful view of the waterfall, 303 was recently renovated and has large windows. Ownership is flexible on sizing with potential build to suit options.

#### **PROPERTY HIGHLIGHTS**

- · Full Commission to Leasing Broker
- M-40 Zone
- Heating: Gas/ Electric
- Cooling: Central A/C
- Well and Septic
- Elevator Access
- Approximately 2 Miles from Downtown Newtown
- Maintenance Manager on Site
- Year Bult: 1831
- Staple in Sandy Hook Community
- Waterfall Views
- · Exposed Brick and Wood
- · Professional Glass Offices
- Windowed Offices
- Open Bullpen
- Conference Rooms
- Common Baths
- Easy Access to I-84