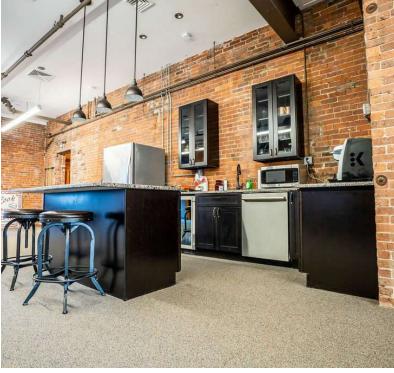

#### **PROPERTY DESCRIPTION**

Move your business to beautiful Rocky Glen Falls! This building has exposed brick and wood as well as views of a waterfall and ample parking. Ideal for any professional office use. Unit 204 and 202 have glass offices, open bullpen, conference rooms and Kitchenettes. Unit 300 has a beautiful view of the waterfall, 303 was recently renovated and has large windows. Ownership is flexible on sizing with potential build to suit options.

#### **PROPERTY HIGHLIGHTS**

- · Full Commission to Leasing Broker
- M-40 Zone
- Heating: Gas/ Electric
- Cooling: Central A/C
- Well and Septic
- Elevator Access
- Approximately 2 Miles from Downtown Newtown
- Maintenance Manager on Site
- Year Bult: 1831
- Staple in Sandy Hook Community
- Waterfall Views
- · Exposed Brick and Wood
- · Professional Glass Offices
- Windowed Offices
- Open Bullpen
- Conference Rooms
- Common Baths
- Easy Access to I-84