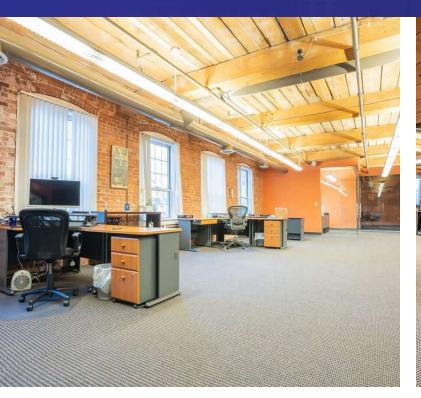

#### **PROPERTY DESCRIPTION**

Move your business to beautiful Rocky Glen Falls! This building has exposed brick and wood as well as views of a waterfall and ample parking. Ideal for any professional office use. Unit 204 and 202 have glass offices, open bullpen, conference rooms and Kitchenettes. Unit 300 has a beautiful view of the waterfall, 303 was recently renovated and has large windows. Ownership is flexible on sizing with potential build to suit options.

#### **PROPERTY HIGHLIGHTS**

- · Full Commission to Leasing Broker
- M-40 Zone
- Heating: Gas/ Electric
- Cooling: Central A/C
- Well and Septic
- Elevator Access
- Approximately 2 Miles from Downtown Newtown
- Maintenance Manager on Site
- Year Bult: 1831
- Staple in Sandy Hook Community
- Waterfall Views
- · Exposed Brick and Wood
- · Professional Glass Offices
- Windowed Offices
- Open Bullpen
- Conference Rooms
- Common Baths
- Easy Access to I-84