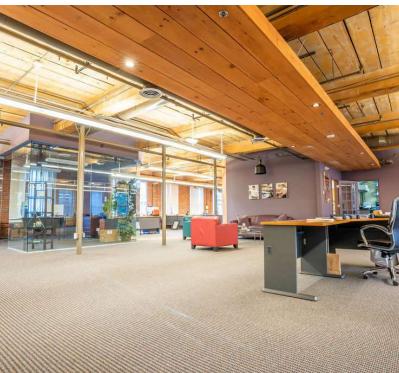

#### **PROPERTY DESCRIPTION**

Move your business to beautiful Rocky Glen Falls! This building has exposed brick and wood as well as views of a waterfall and ample parking. Ideal for any professional office use. Unit 204 and 202 have glass offices, open bullpen, conference rooms and Kitchenettes. Unit 300 has a beautiful view of the waterfall, 303 was recently renovated and has large windows. Ownership is flexible on sizing with potential build to suit options.

#### **PROPERTY HIGHLIGHTS**

- · Full Commission to Leasing Broker
- M-40 Zone
- Heating: Gas/ Electric
- Cooling: Central A/C
- Well and Septic
- Elevator Access
- Approximately 2 Miles from Downtown Newtown
- Maintenance Manager on Site
- Year Bult: 1831
- Staple in Sandy Hook Community
- Waterfall Views
- · Exposed Brick and Wood
- · Professional Glass Offices
- Windowed Offices
- Open Bullpen
- Conference Rooms
- Common Baths
- Easy Access to I-84