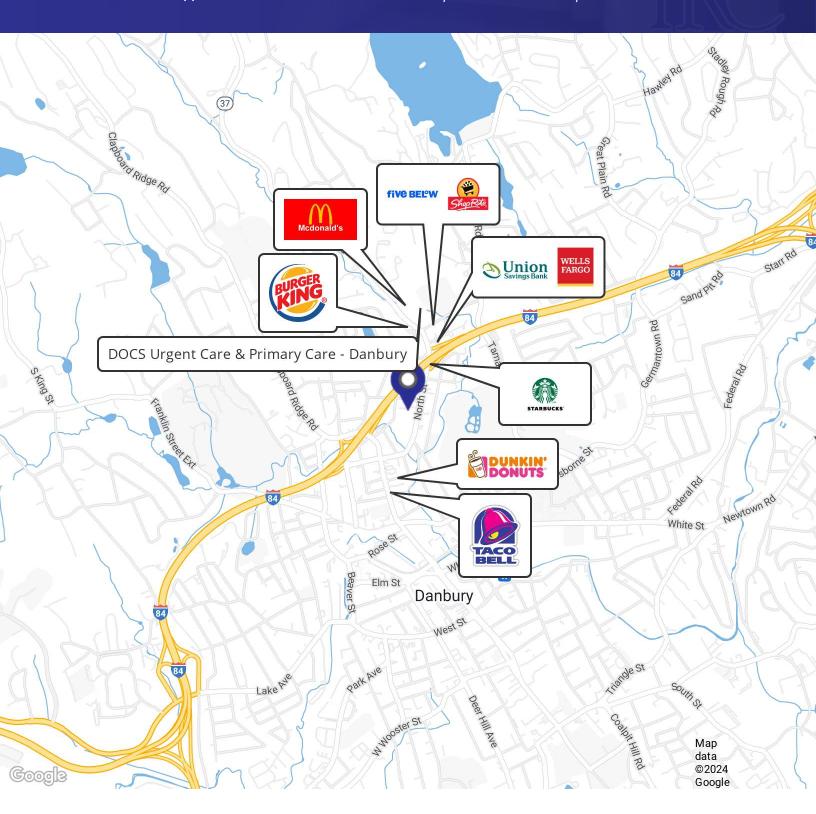

#### PROPERTY DESCRIPTION

Office suite available with large reception, 2 private windowed offices, 1 office/conference room, storage closet, IT/printer room and easy access to I-84. This unit is fully furnished with new desks and chairs. Parking lot at complex just done! Ideal for attorney, accountant or any professional office use.