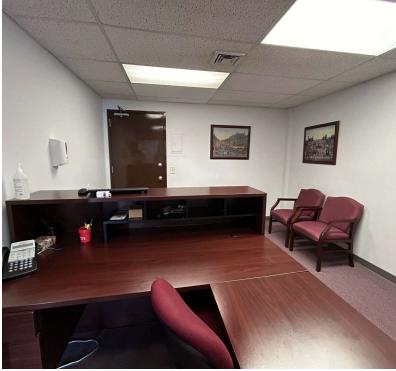

#### PROPERTY DESCRIPTION

Office suite available with large reception, 2 private windowed offices, 1 office/conference room, storage closet, IT/printer room and easy access to I-84. This unit is fully furnished with new desks and chairs. Parking lot at complex just done! Ideal for attorney, accountant or any professional office use.