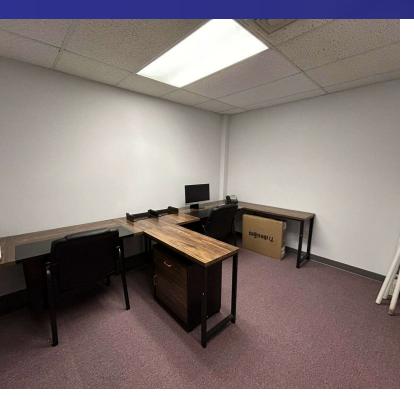

#### PROPERTY DESCRIPTION

Office suite available with large reception, 2 private windowed offices, 1 office/conference room, storage closet, IT/printer room and easy access to I-84. This unit is fully furnished with new desks and chairs. Parking lot at complex just done! Ideal for attorney, accountant or any professional office use.