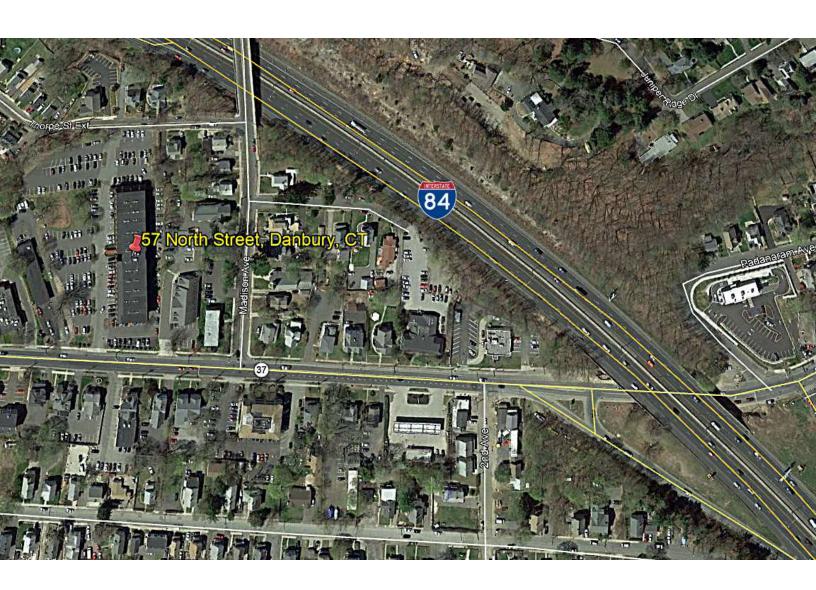

#### PROPERTY DESCRIPTION

Office suite available with large reception, 2 private windowed offices, 1 office/conference room, storage closet, IT/printer room and easy access to I-84. This unit is fully furnished with new desks and chairs. Parking lot at complex just done! Ideal for attorney, accountant or any professional office use.