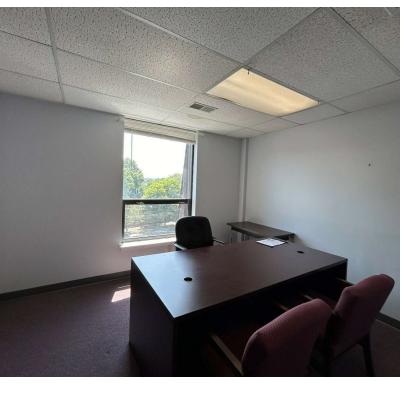

#### PROPERTY DESCRIPTION

Office suite available with large reception, 2 private windowed offices, 1 office/conference room, storage closet, IT/printer room and easy access to I-84. This unit is fully furnished with new desks and chairs. Parking lot at complex just done! Ideal for attorney, accountant or any professional office use.