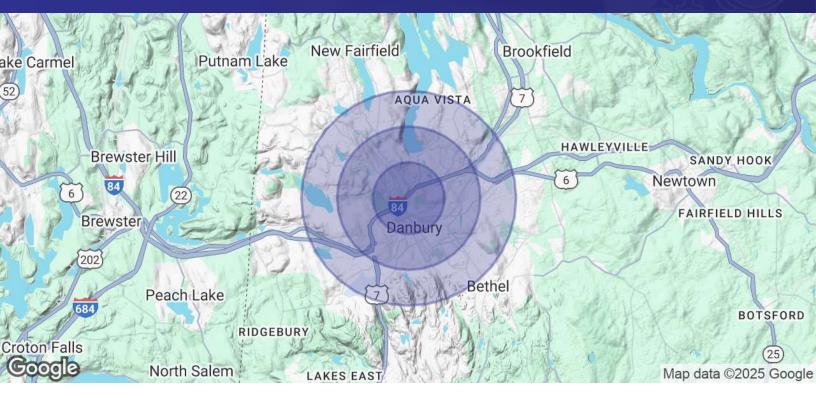

| OFFERING SUMMARY |                          |
|------------------|--------------------------|
| Lease Rate:      | \$825.00 + Util Per Unit |
| Unit 402:        | 682 SF                   |

| DEMOGRAPHICS      | 1 MILE   | 2 MILES  | 3 MILES  |
|-------------------|----------|----------|----------|
| Total Households  | 5,851    | 18,798   | 28,088   |
| Total Population  | 16,584   | 51,763   | 76,784   |
| Average HH Income | \$60,812 | \$66,697 | \$73,483 |

| HOUSEHOLDS & INCOME | 1 MILE    | 2 MILES   | 3 MILES   |
|---------------------|-----------|-----------|-----------|
| Total Households    | 5,851     | 18,798    | 28,088    |
| # of Persons per HH | 2.8       | 2.8       | 2.7       |
| Average HH Income   | \$60,812  | \$66,697  | \$73,483  |
| Average House Value | \$324,842 | \$333,339 | \$348,608 |