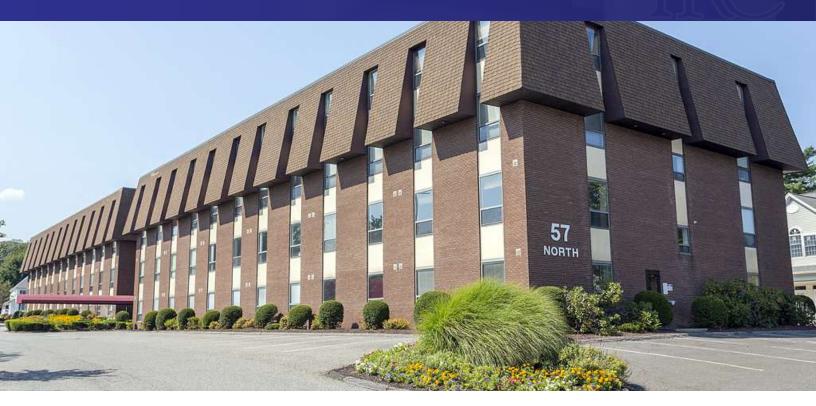

#### PROPERTY DESCRIPTION

Office suite available with large reception, 2 private windowed offices, 1 office/conference room, storage closet, IT/printer room and easy access to I-84. This unit is fully furnished with new desks and chairs. Parking lot at complex just done! Ideal for attorney, accountant or any professional office use.

#### **PROPERTY HIGHLIGHTS**

- Central A/C
- Heat Pump
- CG-20 Zone
- · City Water and Sewer
- 1979 Year Built
- Windowed Offices
- Parking Lot Newley Paved
- · Vinyl Plank Flooring
- 3 Offices
- Reception