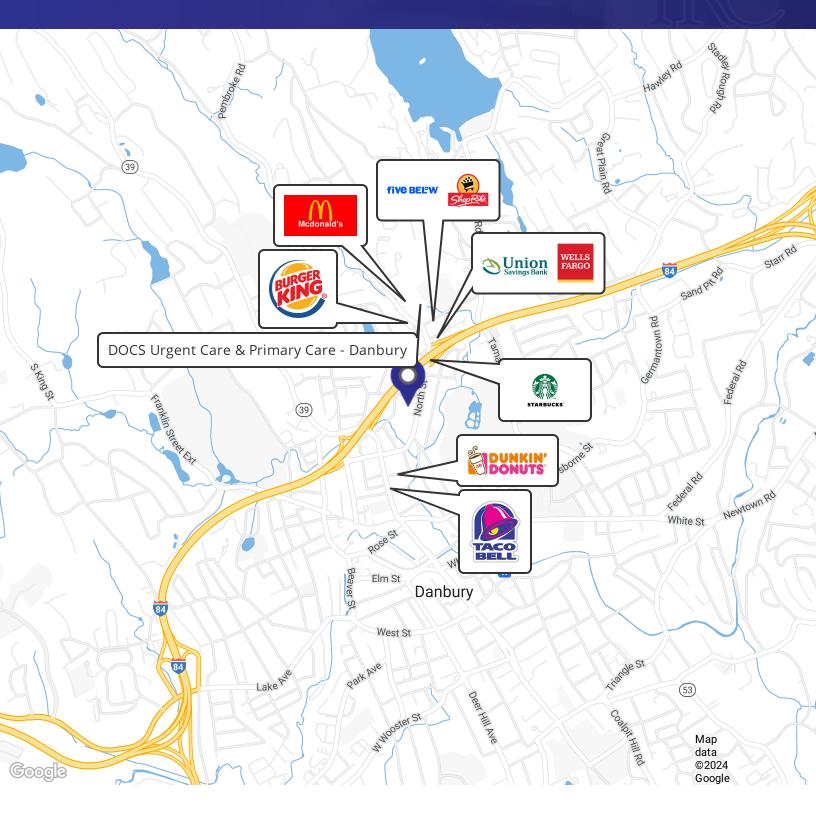

#### **PROPERTY DESCRIPTION**

Office suite with large reception, 2 windowed private offices, 1 office/conference room, storage closet and easy access to I-84. Parking lot at complex just done! Ideal for attorney, accountant or any professional office use. Office furniture is available to renter!