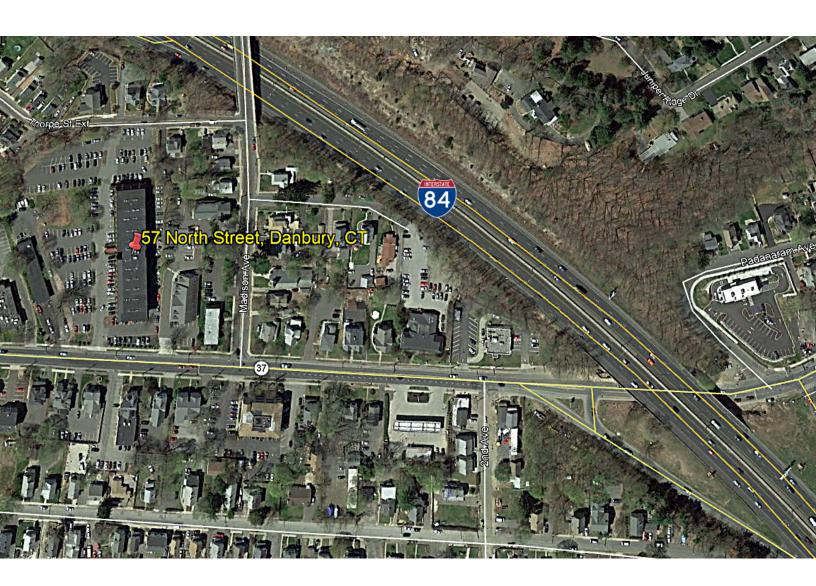

#### **PROPERTY DESCRIPTION**

Office suite with large reception, 2 windowed private offices, 1 office/conference room, storage closet and easy access to I-84. Parking lot at complex just done! Ideal for attorney, accountant or any professional office use. Office furniture is available to renter!

#### **PROPERTY HIGHLIGHTS**

- Central A/C
- Heat Pump
- CG-20 Zone
- · City Water and Sewer
- 1979 Year Built
- Windowed Offices
- Parking Lot Newley Paved
- 3 Offices
- Reception

| OFFERING SUMMARY |                          |
|------------------|--------------------------|
| Lease Rate:      | \$850.00 + Util Per Unit |
| Available SF:    | 682 SF                   |
| Available Unit:  | 402                      |