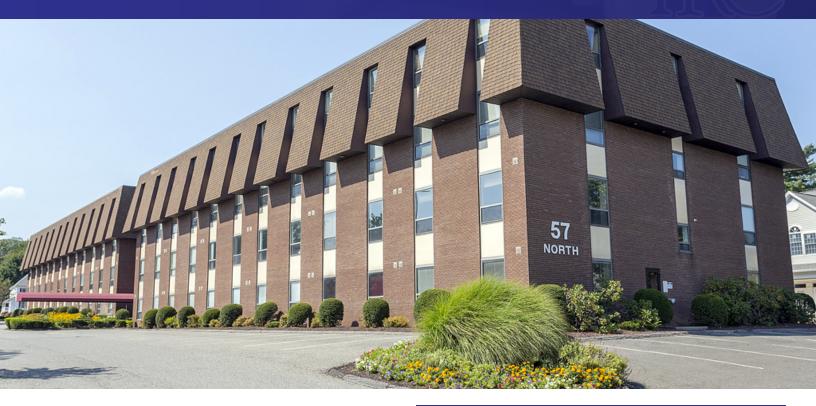

#### **PROPERTY DESCRIPTION**

Office suite with large reception, 2 windowed private offices, 1 office/conference room, storage closet and easy access to I-84. Parking lot at complex just done! Ideal for attorney, accountant or any professional office use. Office furniture is available to renter!

#### **PROPERTY HIGHLIGHTS**

- Central A/C
- Heat Pump
- CG-20 Zone
- · City Water and Sewer
- 1979 Year Built
- Windowed Offices
- Parking Lot Newley Paved
- 3 Offices
- Reception

| OFFERING SUMMARY |                          |
|------------------|--------------------------|
| Lease Rate:      | \$850.00 + Util Per Unit |
| Available SF:    | 682 SF                   |
| Available Unit:  | 402                      |