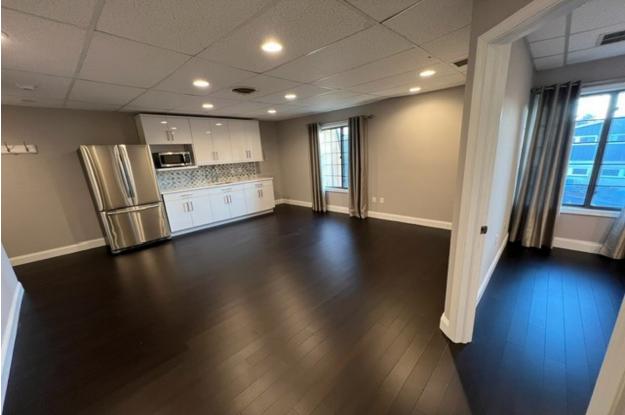

## 304 Federal Road, Unit 301 Brookfield, CT Lease Price: \$775 + Utilities

Totally remodeled quiet corner office suite! Unit has large reception area, private office, kitchenette, and common baths. All new in 2018: HVAC, hardwood flooring, paint, lighting, and kitchenette. Ideal for any professional or medical office use. Great location just north of Costco with easy access to I-84. Includes refrigeration and microwave.

Mick Consalvo 203.241-5188 mconsalvo@towercorp.com Size: Layout:

Year Built: Plumbing:

Utilities: Heating: Cooling: +/- 450 Sq. Ft.

Large Reception Area, Private Office, and Kitchenette

1974

Common Baths on Each Floor