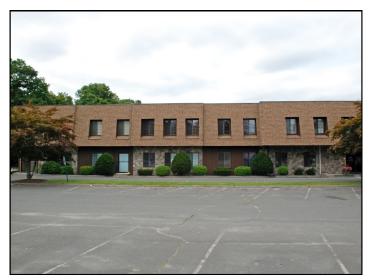

## 304 Federal Road, Unit 301 Brookfield, CT Lease Price: \$775 + Utilities

Totally remodeled quiet corner office suite! Unit has large reception area, private office, kitchenette, and common baths. All new in 2018: HVAC, hardwood flooring, paint, lighting, and kitchenette. Ideal for any professional or medical office use. Great location just north of Costco with easy access to I-84. Includes refrigeration and microwave.

Mick Consalvo 203.241-5188 mconsalvo@towercorp.com Size: Layout:

Year Built: Plumbing:

Utilities: Heating: Cooling: +/- 450 Sq. Ft.

Large Reception Area, Private Office, and Kitchenette

1974

Common Baths on Each Floor