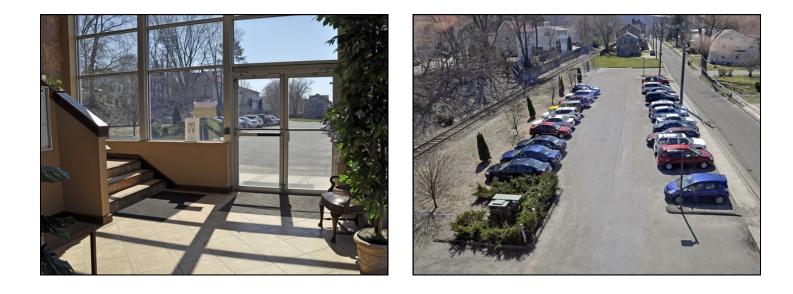

#### **30 Bridge Street,** New Milford, CT

This is a truly special building in a truly special location. Referred to as the *Gateway to New Milford*, this historic red brick building was completely renovated. It is ADA compliant throughout. It has a state of the art sprinkler system, a compliant fire alarm system; beautifully paneled elevator; artistically tiled lobby entrance; and plenty of its own parking. All units have separate HVAC and Filter system.

The building combines the best of the old with the best of the new... making this a truly special place for any tenant to call "home".

| Building Size:<br>Available Unit: | +/- 23,000 Sq. Ft. (With Annex)                                     |
|-----------------------------------|---------------------------------------------------------------------|
| Unit 104                          | +/- 780 Sq. Ft. \$1,100 + Utilities                                 |
|                                   | Reception area, 2 Private Offices                                   |
| Unit 304:                         | +/- 592 Sq. Ft. \$675 + Utilities                                   |
|                                   | Reception area, Private office, Open Area and Private Outside Deck. |
| Elevator:                         | Yes; ADA Compliant                                                  |
| Zone:                             | B-2 (Commercial)                                                    |
| Utilities:                        | City Water; Sewer                                                   |
| Heating/Cooling:                  | Each Unit Has Separate Util. and HVAC System                        |
| Parking:                          | 52 Spaces<br>172 Public Spaces at Railroad Station                  |

## ~ LOCATION MAP ~

### 30 BRIDGE STREET, NEW MILFORD, CT

Mick Consalvo 203.241-5188 mconsalvo@towercorp.com

Joe Dimyan 203.313-3920 jdimyan@towercorp.com