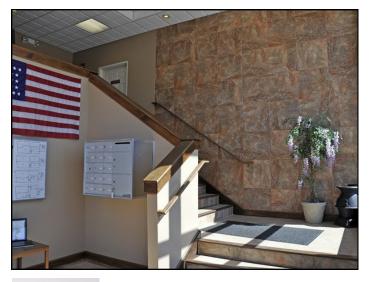

#### **30 Bridge Street,** New Milford, CT

This is a truly special building in a truly special location. Referred to as the *Gateway to New Milford*, this historic red brick building was completely renovated. It is ADA compliant throughout. It has a state of the art sprinkler system, a compliant fire alarm system; beautifully paneled elevator; artistically tiled lobby entrance; and plenty of its own parking. All units have separate HVAC and Filter system.

### ~ ADDITIONAL PHOTOS~

30 BRIDGE STREET, NEW MILFORD, CT

Mick Consalvo 203.241-5188 mconsalvo@towercorp.com

Joe Dimyan 203.313-3920 jdimyan@towercorp.com