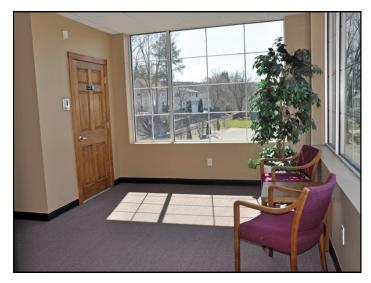

#### **30 Bridge Street,** New Milford, CT

This is a truly special building in a truly special location. Referred to as the *Gateway to New Milford*, this historic red brick building was completely renovated. It is ADA compliant throughout. It has a state of the art sprinkler system, a compliant fire alarm system; beautifully paneled elevator; artistically tiled lobby entrance; and plenty of its own parking. All units have separate HVAC and Filter system.

### ~ ADDITIONAL PHOTOS~

30 BRIDGE STREET, NEW MILFORD, CT

Mick Consalvo 203.241-5188 mconsalvo@towercorp.com

Joe Dimyan 203.313-3920 jdimyan@towercorp.com