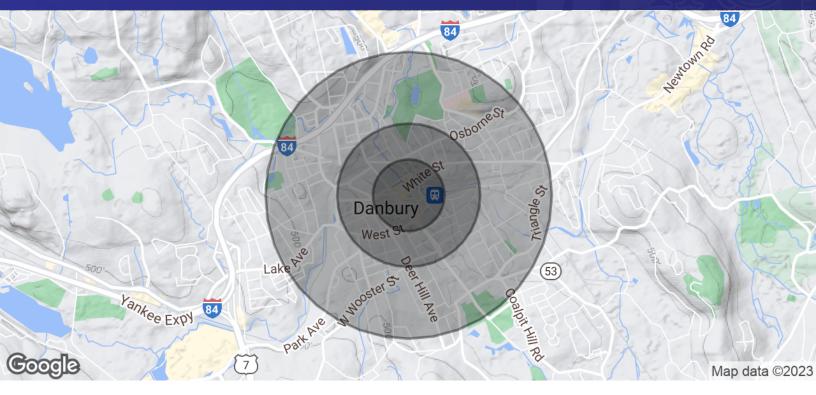

s) |
|---------------|----------------------------|
| Lower Level   | \$1250 Per Month           |
| Available SF: | 200 - 1200 SF              |

| DEMOGRAPHICS      | 0.25 MILES | 0.5 MILES | 1 MILE   |
|-------------------|------------|-----------|----------|
| Total Households  | 900        | 3,392     | 9,463    |
| Total Population  | 1,610      | 7,988     | 24,574   |
| Average HH Income | \$76,441   | \$59,429  | \$62,278 |



### ADDITIONAL PHOTOS

# FOR LEASE // 7 NATIONAL PLACE





**JOE DIMYAN** Broker 203.313.3920 jdimyan@towercorp.com



### ADDITIONAL PHOTOS

# FOR LEASE // 7 NATIONAL PLACE









LOCATION MAP

## FOR LEASE // 7 NATIONAL PLACE





**JOE DIMYAN** Broker 203.313.3920 jdimyan@towercorp.com



### DEMOGRAPHICS MAP & REPORT

# FOR LEASE // 7 NATIONAL PLACE



| POPULATION           | 0.25 MILES | 0.5 MILES | 1 MILE |
|----------------------|------------|-----------|--------|
| Total Population     | 1,610      | 7,988     | 24,574 |
| Average Age          | 37.5       | 36.4      | 36.2   |
| Average Age (Male)   | 39.9       | 39.6      | 36.6   |
| Average Age (Female) | 41.2       | 33.8      | 35.7   |

| HOUSEHOLDS & INCOME | 0.25 MILES | 0.5 MILES | 1 MILE    |
|---------------------|------------|-----------|-----------|
| Total Households    | 900        | 3,392     | 9,463     |
| # of Persons per HH | 1.8        | 2.4       | 2.6       |
| Average HH Income   | \$76,441   | \$59,429  | \$62,278  |
| Average House Value | \$23,265   | \$106,399 | \$185,224 |

\* Demographic data derived from 2020 ACS - US Census



**JOE DIMYAN** Brok