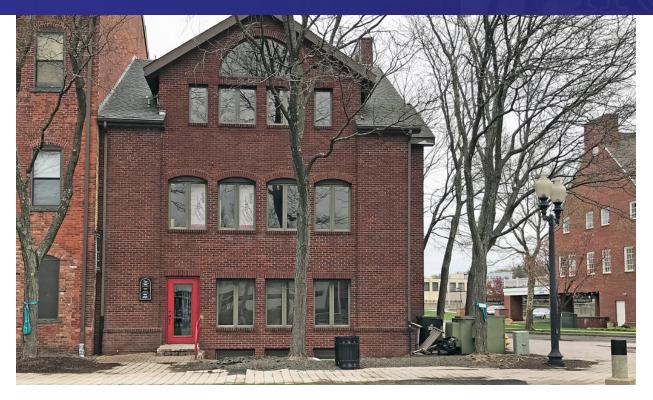

#### PROPERTY SUMMARY

## FOR LEASE // 7 NATIONAL PLACE

#### **PROPERTY DESCRIPTION**

Be apart of downtown Danbury with your office on the green! Great opportunity to locate your business right next to the post office, court house, and many restaurants. The closest building to the parking garage. One unit is on the 3rd floor with windows. Other is ground level. Both units are light and bright and freshly painted with and shared common area and bath. Ideal for attorney, insurance, engineer, or any professional office use. Owner is open to short term (ex. 1 day, week, month) lease, or long term lease!

#### **PROPERTY HIGHLIGHTS**

- Zone: CCBD
- Year Built: 1987
- Parking: Parking Garage and Street
- Heating: Gas Heat
- Cooling: Central A/C
- Plumbing: Shared Bath
- Utilities: City Water, Sewer and Gas