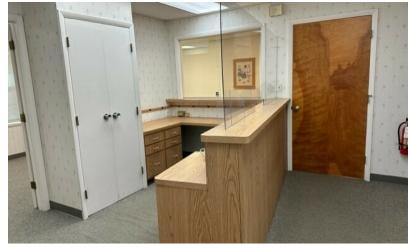

#### PROPERTY DESCRIPTION

Second Floor former orthodontist office suite located in the heart of downtown Bethel! Office has 3 exam rooms, reception area, and waiting room. Plenty of parking available with additional on street parking. Ideal for any professional or medical office use.

### **PROPERTY HIGHLIGHTS**

• Common Charges: \$5,056.12/year

Taxes: \$2,767.55/year

2 Baths

• Large waiting room

· Offices with plumbing

Basement Storage

Full A/C