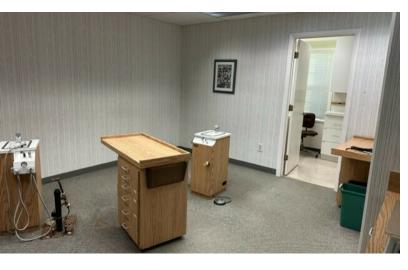

#### PROPERTY DESCRIPTION

Second Floor former orthodontist office suite located in the heart of downtown Bethel! Office has 3 exam rooms, reception area, and waiting room. Plenty of parking available with additional on street parking. Ideal for any professional or medical office use.

### **PROPERTY HIGHLIGHTS**

• Common Charges: \$5,056.12/year

Taxes: \$2,767.55/year

2 Baths

• Large waiting room

· Offices with plumbing

Basement Storage

Full A/C