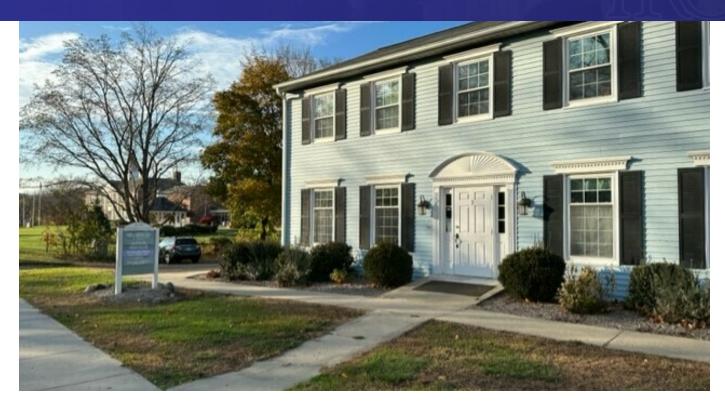

#### PROPERTY DESCRIPTION

Second Floor former orthodontist office suite located in the heart of downtown Bethel! Office has 3 exam rooms, reception area, and waiting room. Plenty of parking available with additional on street parking. Ideal for any professional or medical office use.

### **PROPERTY HIGHLIGHTS**

• Common Charges: \$5,056.12/year

Taxes: \$2,767.55/year

2 Baths

• Large waiting room

· Offices with plumbing

Basement Storage

Full A/C