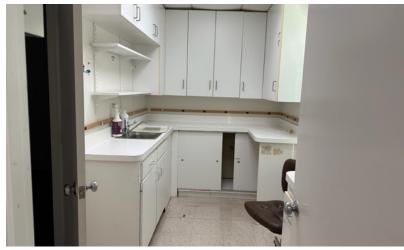

#### PROPERTY DESCRIPTION

Second Floor former orthodontist office suite located in the heart of downtown Bethel! Office has 3 exam rooms, reception area, and waiting room. Plenty of parking available with additional on street parking. Ideal for any professional or medical office use.

### **PROPERTY HIGHLIGHTS**

• Common Charges: \$5,056.12/year

Taxes: \$2,767.55/year

2 Baths

• Large waiting room

· Offices with plumbing

Basement Storage

Full A/C