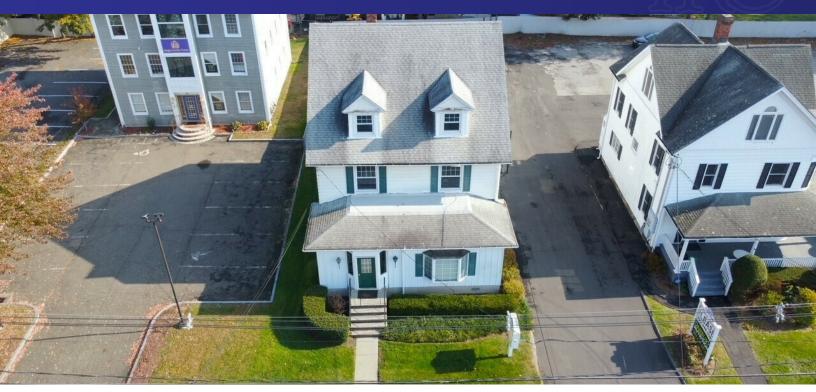

#### PROPERTY DESCRIPTION

This freestanding office building has been well maintained. Ideal for professional or medical office use with great exposure. Ideal location with easy access to I-84. Property features: private windowed offices, conference room, full attic, walk out basement storage, signage on the road, city water and sewer and ample on site parking.

#### **PROPERTY HIGHLIGHTS**

Annual Taxes: \$7,805

Central AC

Gas Heat

• City Water, Sewer and Gas

• CG-20 Zone (General Commercial)

| OFFERING SUMMARY |           |
|------------------|-----------|
| Sale Price:      | \$475,000 |
| Number of Units: | 2         |
| Building Size:   | 3,031 SF  |