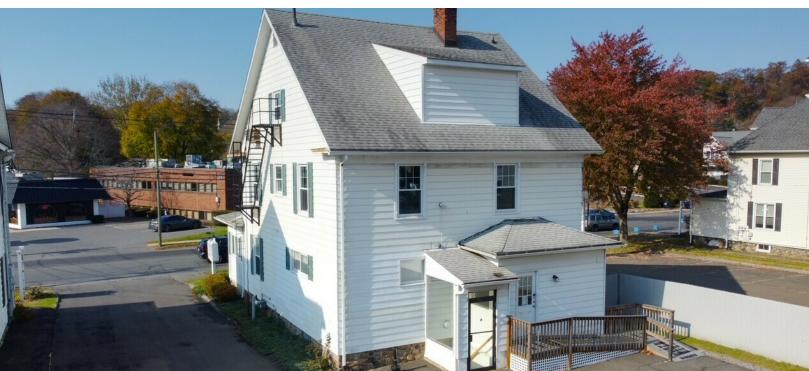

#### PROPERTY DESCRIPTION

This freestanding office building has been well maintained. Ideal for professional or medical office use with great exposure. Ideal location with easy access to I-84. Property features: private windowed offices, conference room, full attic, walk out basement storage, signage on the road, city water and sewer and ample on site parking.

#### **PROPERTY HIGHLIGHTS**

Annual Taxes: \$7,805

Central AC

Gas Heat

• City Water, Sewer and Gas

• CG-20 Zone (General Commercial)

| OFFERING SUMMARY |           |
|------------------|-----------|
| Sale Price:      | \$475,000 |
| Number of Units: | 2         |
| Building Size:   | 3,031 SF  |