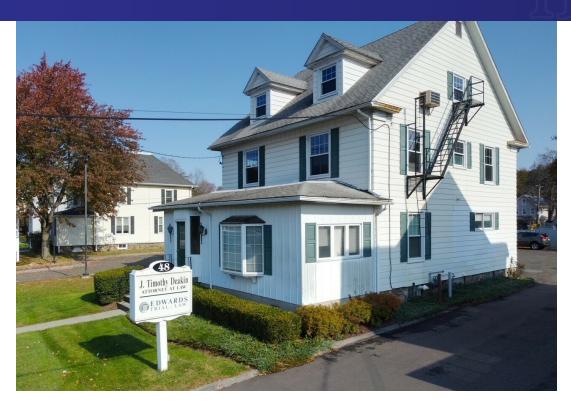

#### PROPERTY DESCRIPTION

This freestanding office building has been well maintained. Ideal for professional or medical office use with great exposure. Ideal location with easy access to I-84. Property features: private windowed offices, conference room, full attic, walk out basement storage, signage on the road, city water and sewer and ample on site parking.

#### **PROPERTY HIGHLIGHTS**

Annual Taxes: \$7,805

Central AC

Gas Heat

• City Water, Sewer and Gas

• CG-20 Zone (General Commercial)

| OFFERING SUMMARY |           |
|------------------|-----------|
| Sale Price:      | \$475,000 |
| Number of Units: | 2         |
| Building Size:   | 3,031 SF  |