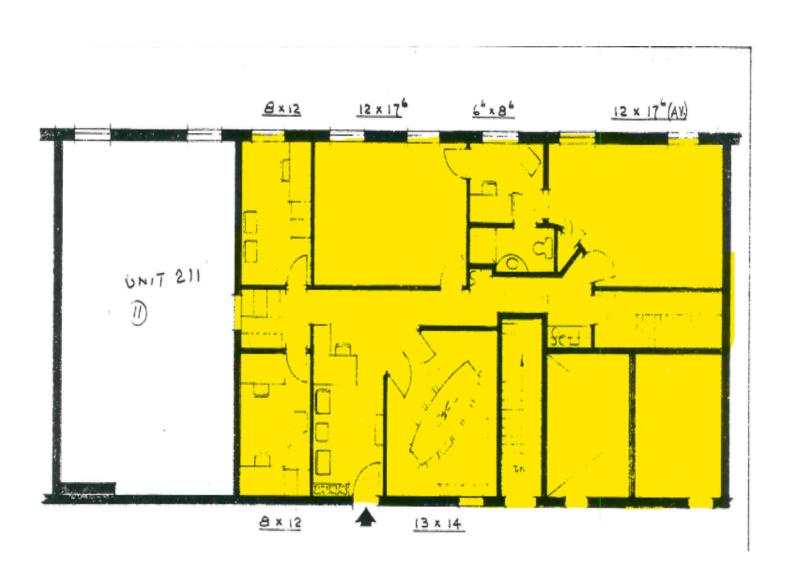

of property. Easy access to I-84. Ideal for any professional or medical office use.

Size: +/- 1,264 Sq. Ft.

Zone: C-1 (Commercial)

Utilities: Well; City Sewer Heating: Heat Pump

Bath: Private bath with

Private bath with shower and common bath in hallway.

Cooling: Central A/C

Taxes: \$2,502

Common Charges: \$530



Mick Consalvo 203.241-5188 mconsalvo@towercorp.com



**Tommy Consalvo** 203.482-5792 tconsalvo@towercorp.com

Tower Realty Corp. / 246 Federal Rd., Suite D26, Brookfield, CT 06804 / www.towercorp.com 203-775-5000 Office / 203-546-7793 Fax

## LOCATION MAP - BROOKFIELD OFFICE PARK

304 FEDERAL ROAD, BROOKFIELD,CT









Mick Consalvo 203.241-5188 mconsalvo@towercorp.com

Tommy Consalvo 203.482-5792 tconsalvo@towercorp.com

## FLOORPLAN- 304 FEDERAL RD, Units 212-213