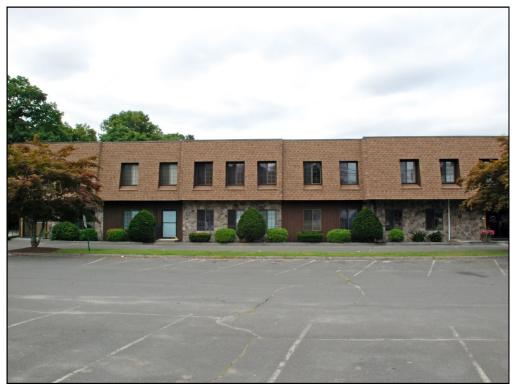

## FIRST FLOOR OFFICE CONDOMINIUM BROOKFIELD OFFICE PARK

304 Federal Road (Route 7), Unit 212/213 Brookfield, CT

Sale Price: \$129,900

**Lease Price:** \$1,575 Monthly + Utilities

First floor office suite with four private offices, reception area, conference room, private bath with shower, and kitchenette. Unit is separately metered for heat, A/C and electric. Building has great parking in front and in rear of property. Easy access to I-84. Ideal for any professional or medical office use.