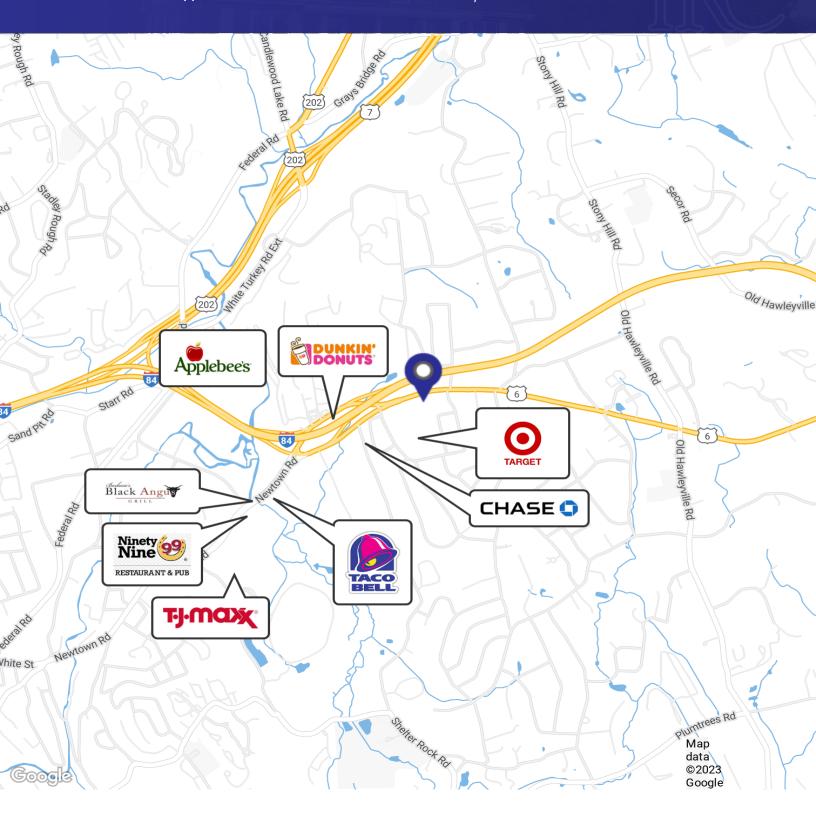

#### **PROPERTY DESCRIPTION**

Ideal Route 6 Office or retail location with easy access to I-84! Property has great parking and exposure with building and rt. 6 signage.