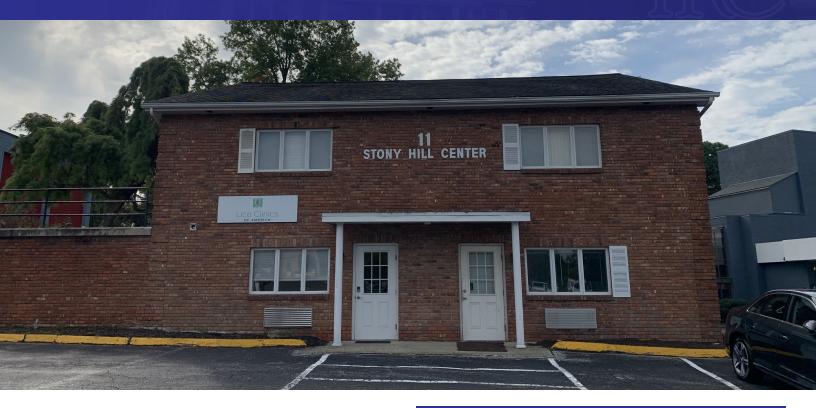

# FOR LEASE // 11 STONY HILL ROAD, BETHEL CT

#### **PROPERTY DESCRIPTION**

Ideal Route 6 Office or retail location with easy access to I-84! Property has great parking and exposure with building and rt. 6 signage.

### **PROPERTY HIGHLIGHTS**

- CI (Retail/Office)
- 2 Bathrooms
- Wall Unit A/C
- Electric Heat
- City Water and Sewer
- · Upstairs Office Included

| OFFERING SUMMARY |                          |
|------------------|--------------------------|
| Lease Rate:      | \$1,500.00 Gross + Util. |
| Available SF:    | 1,600 SF                 |