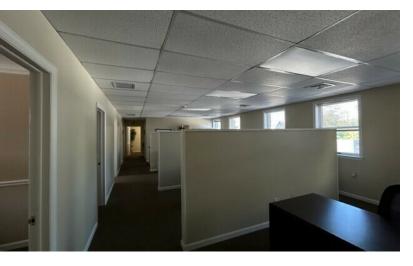

#### PROPERTY DESCRIPTION

Light and Bright Centrally Located Office Space in Stamford! This exposed brick building is walking distance to major retailers, shops, & restaurants. Many size options available from 150 - 1,600 SF. Ideal for attorney, therapist or any professional use.

### **PROPERTY HIGHLIGHTS**

- Private Baths
- Split Unit A/C & Heat
- Shared Conference Room
- Shared Kitchenette
- Off and On Street Parking Available
- Storage Available
- City Water and Sewer

| OFFERING SUMMARY  |                                           |
|-------------------|-------------------------------------------|
| 3rd Floor:        | \$750/month Per Unit incl Utils           |
| 2nd Floor:        | \$1,000-\$1,250/month Per Unit incl Utils |
| Entire 2nd Floor: | \$20 PSF + Utilities                      |