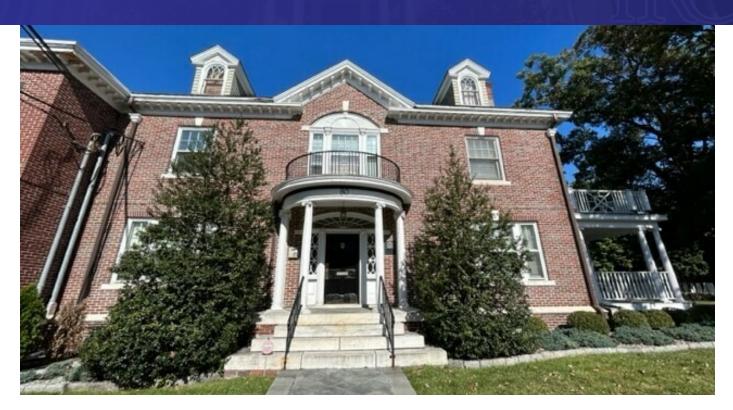

#### PROPERTY DESCRIPTION

Light and Bright Centrally Located Office Space in Stamford! This exposed brick building is walking distance to major retailers, shops, & restaurants. Many size options available from 150 - 1,600 SF. Ideal for attorney, therapist or any professional use.

### **PROPERTY HIGHLIGHTS**

- Private Baths
- Split Unit A/C & Heat
- Shared Conference Room
- Shared Kitchenette
- Off and On Street Parking Available
- Storage Available
- City Water and Sewer

| OFFERING SUMMARY  |                                           |
|-------------------|-------------------------------------------|
| 3rd Floor:        | \$750/month Per Unit incl Utils           |
| 2nd Floor:        | \$1,000-\$1,250/month Per Unit incl Utils |
| Entire 2nd Floor: | \$20 PSF + Utilities                      |