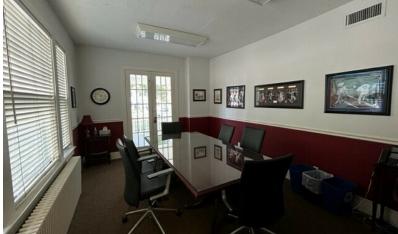

#### PROPERTY DESCRIPTION

Light and Bright Centrally Located Office Space in Stamford! This exposed brick building is walking distance to major retailers, shops, & restaurants. Many size options available from 150 - 1,600 SF. Ideal for attorney, therapist or any professional use.

### **PROPERTY HIGHLIGHTS**

- Private Baths
- Split Unit A/C & Heat
- Shared Conference Room
- Shared Kitchenette
- Off and On Street Parking Available
- Storage Available
- City Water and Sewer

| OFFERING SUMMARY  |                                           |
|-------------------|-------------------------------------------|
| 3rd Floor:        | \$750/month Per Unit incl Utils           |
| 2nd Floor:        | \$1,000-\$1,250/month Per Unit incl Utils |
| Entire 2nd Floor: | \$20 PSF + Utilities                      |