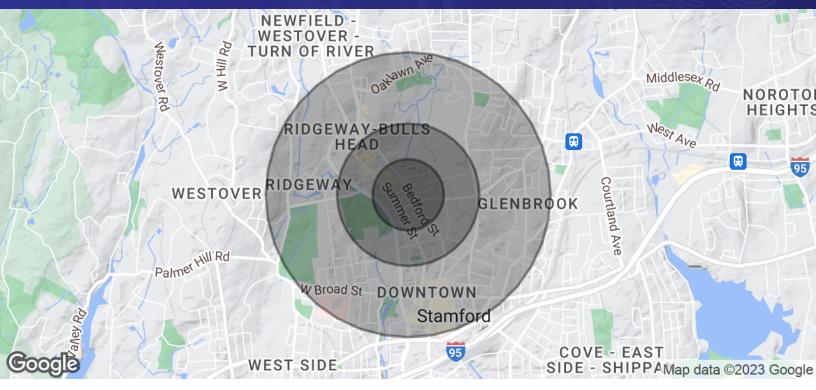

| DEMOGRAPHICS      | 0.25 MILES | 0.5 MILES | 1 MILE    |
|-------------------|------------|-----------|-----------|
| Total Households  | 1,256      | 4,915     | 15,984    |
| Total Population  | 2,522      | 9,689     | 33,076    |
| Average HH Income | \$108,683  | \$104,853 | \$106,686 |

| HOUSEHOLDS & INCOME | 0.25 MILES | 0.5 MILES | 1 MILE    |
|---------------------|------------|-----------|-----------|
| Total Households    | 1,256      | 4,915     | 15,984    |
| # of Persons per HH | 2.0        | 2.0       | 2.1       |
| Average HH Income   | \$108,683  | \$104,853 | \$106,686 |
| Average House Value | \$263,610  | \$310,319 | \$365,150 |