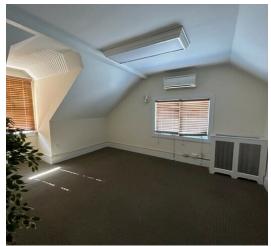

#### PROPERTY DESCRIPTION

Light and Bright Centrally Located Office Space in Stamford! This exposed brick building is walking distance to major retailers, shops, & restaurants. Many size options available from 150 - 1,600 SF. Ideal for attorney, therapist or any professional use.

### **PROPERTY HIGHLIGHTS**

- Private Baths
- Split Unit A/C & Heat
- Shared Conference Room
- Shared Kitchenette
- Off and On Street Parking Available
- Storage Available
- City Water and Sewer

| OFFERING SUMMARY  |                                           |
|-------------------|-------------------------------------------|
| 3rd Floor:        | \$750/month Per Unit incl Utils           |
| 2nd Floor:        | \$1,000-\$1,250/month Per Unit incl Utils |
| Entire 2nd Floor: | \$20 PSF + Utilities                      |