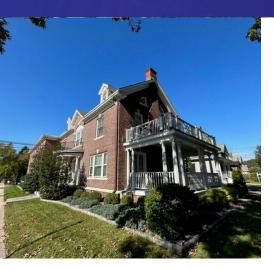

#### PROPERTY DESCRIPTION

Light and Bright Centrally Located Office Space in Stamford! This exposed brick building is walking distance to major retailers, shops, & restaurants. Many size options available from 150 - 1,600 SF. Ideal for attorney, therapist or any professional use.

### **PROPERTY HIGHLIGHTS**

- Private Baths
- Split Unit A/C & Heat
- Shared Conference Room
- Shared Kitchenette
- Off and On Street Parking Available
- Storage Available
- City Water and Sewer

| OFFERING SUMMARY  |                                           |
|-------------------|-------------------------------------------|
| 3rd Floor:        | \$750/month Per Unit incl Utils           |
| 2nd Floor:        | \$1,000-\$1,250/month Per Unit incl Utils |
| Entire 2nd Floor: | \$20 PSF + Utilities                      |