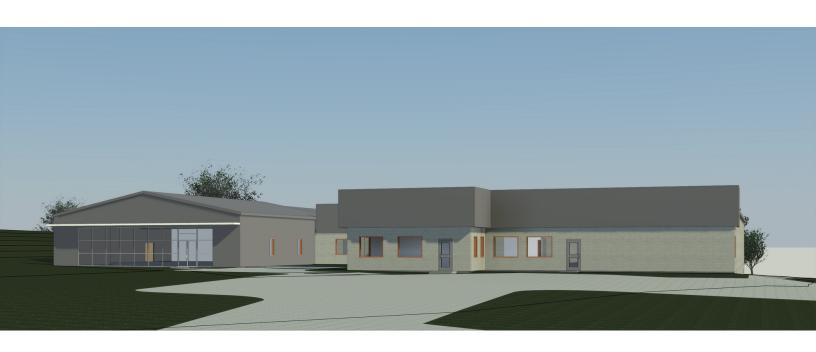

- 2 Loading Docks
- 12' Ceilings
- Drive in's Available
- Owner will build to suit
- Gas Heat

| OFFERING SUMMAI | RY |                     |
|-----------------|----|---------------------|
| Lease Rate:     |    | \$11.00 SF/yr (NNN) |
| Nets:           |    | +/- \$3.00          |
| Available SF:   |    | 4,180 -31,194 SF    |
|                 |    |                     |

| DEMOGRAPHICS      | 1 MILE    | 2 MILES   | 3 MILES   |
|-------------------|-----------|-----------|-----------|
| Total Households  | 853       | 2,998     | 5,671     |
| Total Population  | 2,009     | 7,311     | 14,474    |
| Average HH Income | \$134,622 | \$133,391 | \$135,257 |



**JOE DIMYAN** Broker 203.313.3920 jdimyan@towercorp.com



ADDITIONAL PHOTOS

## FOR LEASE // 57 CHURCH HILL ROAD, NEWTOWN CT







## BUILDING RENDERINGS

## FOR LEASE // 57 CHURCH HILL ROAD, NEWTOWN CT



5 3D View 3\_1 12" = 1'-0"



4 3D View 4\_1 12" = 1'-0"





203.313.3920 jdimyan@towercorp.com

Tower Realty Corporation • P.O. Box 5242 • Brookfield, CT 06804 • 203.775.5000 • towercorp.com



# FOR LEASE // 57 CHURCH HILL ROAD, NEWTOWN CT







LAYOUT





LOCATION MAP

## FOR LEASE // 57 CHURCH HILL ROAD, NEWTOWN CT





**JOE DIMYAN** Broker 203.313.3920 jdimyan@towercorp.com



## FOR LEASE // 57 CHURCH HILL ROAD, NEWTOWN CT



| POPULATION           | 1 MILE | 2 MILES | 3 MILES |
|----------------------|--------|---------|---------|
| Total Population     | 2,009  | 7,311   | 14,474  |
| Average Age          | 49.0   | 47.1    | 45.7    |
| Average Age (Male)   | 48.0   | 45.3    | 43.6    |
| Average