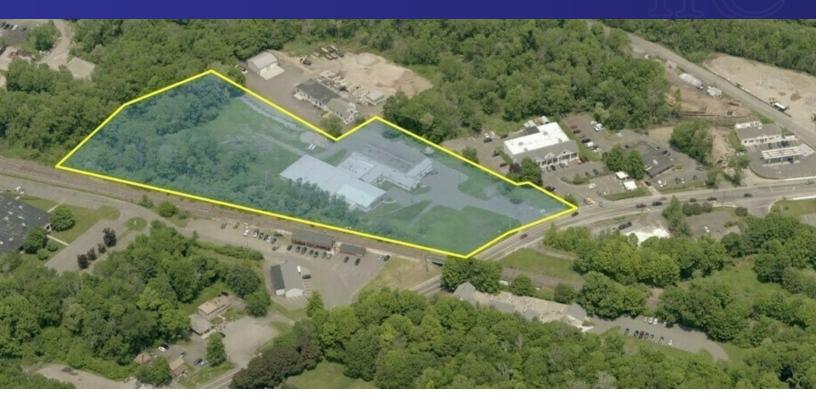

## FOR LEASE // 57 CHURCH HILL ROAD, NEWTOWN CT

#### **PROPERTY DESCRIPTION**

Newley renovated 31,194 Sq Ft industrial building directly off I84! Very rare opportunity to have a warehouse/show room with great exposure. This piece has ample parking, LED lighting, heavy power, 2 docks, and ability for multiple drive in doors. Many size options available. Owner is willing to build to suit. Renovations to be completed Spring 2024.

### **PROPERTY HIGHLIGHTS**

- City Water, Sewer and Gas
- 120 Amp, 3 Phase Power
- 2 Loading Docks
- 12' Ceilings
- Drive in's Available
- Owner will build to suit
- Gas Heat

| OFFERING SUMMAI | RY |                     |
|-----------------|----|---------------------|
| Lease Rate:     |    | \$11.00 SF/yr (NNN) |
| Nets:           |    | +/- \$3.00          |
| Available SF:   |    | 4,180 -31,194 SF    |
|                 |    |                     |