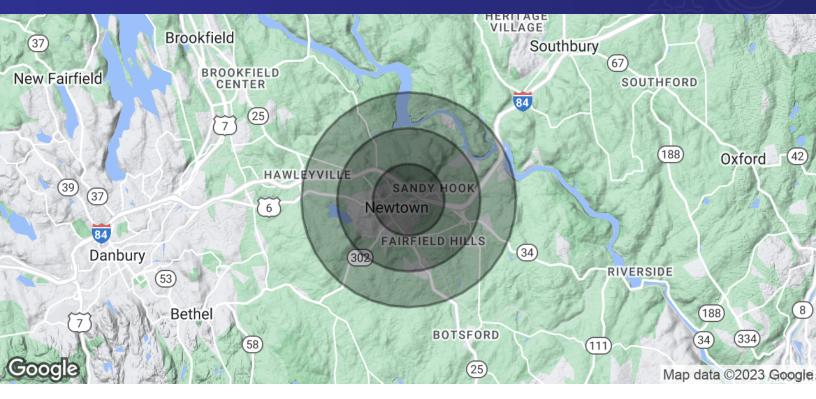

3       | 2,998     | 5,671     |
| Total Population  | 2,009     | 7,311     | 14,474    |
| Average HH Income | \$134,622 | \$133,391 | \$135,257 |



**JOE DIMYAN** Broker 203.313.3920 jdimyan@towercorp.com



ADDITIONAL PHOTOS

## FOR LEASE // 57 CHURCH HILL ROAD, NEWTOWN CT







## BUILDING RENDERINGS

## FOR LEASE // 57 CHURCH HILL ROAD, NEWTOWN CT



5 3D View 3\_1 12" = 1'-0"



4 3D View 4\_1 12" = 1'-0"





203.313.3920 jdimyan@towercorp.com

Tower Realty Corporation • P.O. Box 5242 • Brookfield, CT 06804 • 203.775.5000 • towercorp.com



# FOR LEASE // 57 CHURCH HILL ROAD, NEWTOWN CT







LAYOUT





LOCATION MAP

## FOR LEASE // 57 CHURCH HILL ROAD, NEWTOWN CT





**JOE DIMYAN** Broker 203.313.3920 jdimyan@towercorp.com



## FOR LEASE // 57 CHURCH HILL ROAD, NEWTOWN CT



| POPULATION           | 1 MILE | 2 MILES | 3 MILES |
|----------------------|--------|---------|---------|
| Total Population     | 2,009  | 7,311   | 14,474  |
| Average Age          | 49.0   | 47.1    | 45.7    |
| Average Age (Male)   | 48.0   | 45.3    | 43.6    |
| Average Age (Female) | 49.5   | 48.5    | 47.7    |

| HOUSEHOLDS & INCOME | 1 MILE    | 2 MILES   | 3 MILES   |
|---------------------|-----------|-----------|-----------|
| Total Households    | 853       | 2,998     | 5,671     |
| # of Persons per HH | 2.4       | 2.4       | 2.6       |
| Average HH Income   | \$134,622 | \$133,391 | \$135,257 |
| Average House Value | \$384,583 | \$378,146 | \$381,949 |

\* Demographic data derived from 2020 ACS - US Census



**JOE DIMYAN** Broker

203.313.3920 jdimyan@towercorp.c