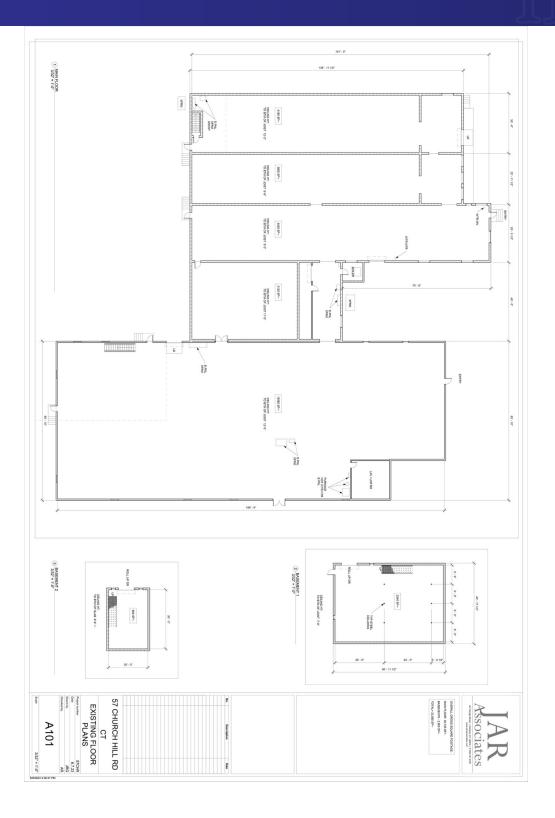

|
|                 |    |                     |

| DEMOGRAPHICS      | 1 MILE    | 2 MILES   | 3 MILES   |
|-------------------|-----------|-----------|-----------|
| Total Households  | 853       | 2,998     | 5,671     |
| Total Population  | 2,009     | 7,311     | 14,474    |
| Average HH Income | \$134,622 | \$133,391 | \$135,257 |



**JOE DIMYAN** Broker 203.313.3920 jdimyan@towercorp.com



ADDITIONAL PHOTOS

## FOR LEASE // 57 CHURCH HILL ROAD, NEWTOWN CT







## BUILDING RENDERINGS

## FOR LEASE // 57 CHURCH HILL ROAD, NEWTOWN CT



5 3D View 3\_1 12" = 1'-0"



4 3D View 4\_1 12" = 1'-0"





203.313.3920 jdimyan@towercorp.com

Tower Realty Corporation • P.O. Box 5242 • Brookfield, CT 06804 • 203.775.5000 • towercorp.com



# FOR LEASE // 57 CHURCH HILL ROAD, NEWTOWN CT







LAYOUT





LOCATION MAP

## FOR LEASE // 57 CHURCH HILL ROAD, NEWTOWN CT





**JOE DIMYAN** Broker 203.313.3920 jdimyan@towercorp.com



## FOR LEASE // 57 CHURCH HILL ROAD, NEWTOWN CT



| POPULATION           | 1 MILE | 2 MILES | 3 MILES |
|----------------------|--------|---------|---------|
| Total Population     | 2,009  | 7,311   | 14,474  |
| Average Age          | 49.0   | 47.1    | 45.7    |
| Average Age (Male)   | 48.0   | 45.3    | 43.6    |
| Average Age (Female) | 49.5   | 48.5    | 47.7    |

| HOUSEHOLDS & INCOME | 1 MILE    | 2 MILES   | 3 MILES   |
|---------------------|-----------|-----------|-----------|
| Total Households    | 853       | 2,998     | 5,671     |
| # of Persons per HH | 2.4       | 2.4       | 2.6       |
| Average HH Income   | \$134,622 | \$1