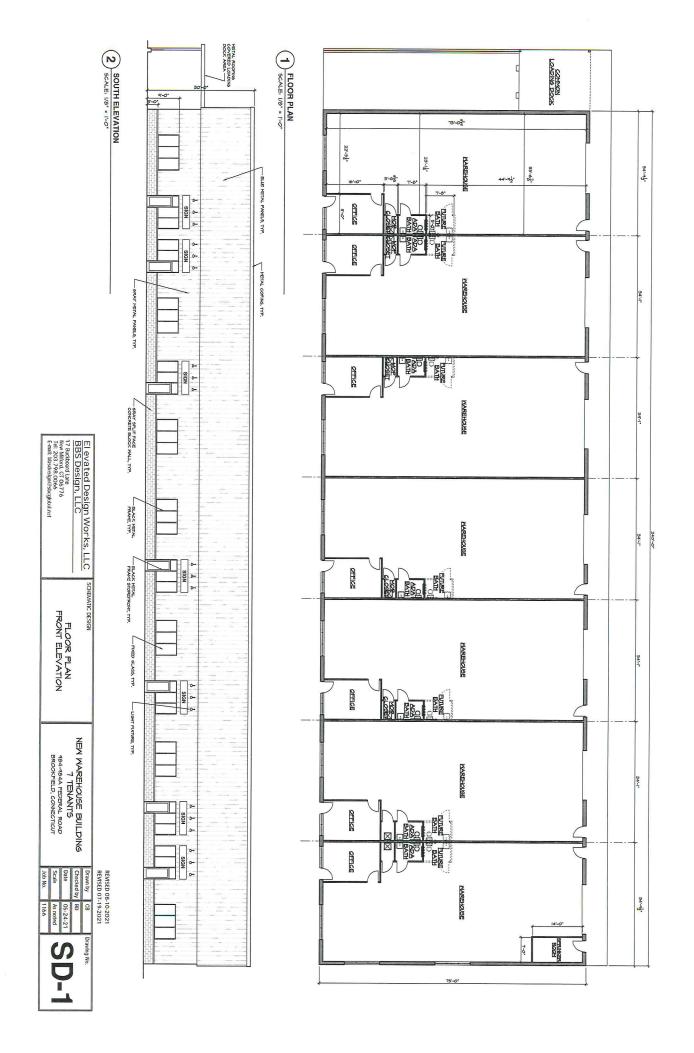

### **PROPERTY HIGHLIGHTS**

- Construction: Metal with Glass Front
- Zoning: C-GN
- Electrical: 200 Amp, 3 Phase Each Unit
- Ceiling Height: +/- 25 Ft
- Loading: One 14' x 14' Drive-In Door Per Unit, Shared Loading Dock
- · Heating: Gas Heat
- Plumbing: One Bath and Slop Sink Per Unit. Rough-In Plumbing for Second Bath in Place
- Utilities: City Water, Sewer + Gas

| 984 FEDERAL RD, BROOKFIELD, CT |                                  |  |  |
|--------------------------------|----------------------------------|--|--|
| Lease Rate:                    | \$15.00 SF/yr<br>(Gross)         |  |  |
| Number of Units:               | 7                                |  |  |
| Available SF:                  | Units From:<br>2,558 - 18,000 SF |  |  |
| Building Size:                 | 18,000 SF                        |  |  |