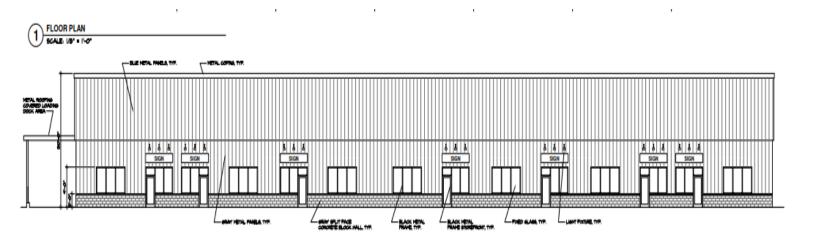

### **PROPERTY HIGHLIGHTS**

- Construction: Metal with Glass Front
- Zoning: C-GN
- Electrical: 200 Amp, 3 Phase Each Unit
- Ceiling Height: +/- 25 Ft
- Loading: One 14' x 14' Drive-In Door Per Unit, Shared Loading Dock
- · Heating: Gas Heat
- Plumbing: One Bath and Slop Sink Per Unit. Rough-In Plumbing for Second Bath in Place
- Utilities: City Water, Sewer + Gas