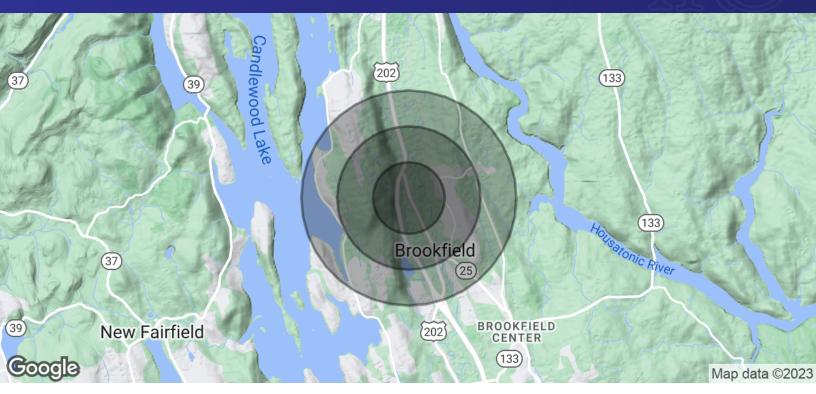

| DEMOGRAPHICS      | 0.5 MILES | 1 MILE    | 1.5 MILES |
|-------------------|-----------|-----------|-----------|
| Total Households  | 347       | 1,198     | 2,349     |
| Total Population  | 851       | 3,053     | 6,032     |
| Average HH Income | \$150,763 | \$137,314 | \$135,119 |

# FOR LEASE // WAREHOUSE SPACE (NEW CONSTRUCTION)

| POPULATION           | 0.5 MILES | 1 MILE | 1.5 MILES |
|----------------------|-----------|--------|-----------|
| Total Population     | 851       | 3,053  | 6,032     |
| Average Age          | 48.2      | 45.2   | 43.1      |
| Average Age (Male)   | 39.2      | 40.5   | 40.6      |
| Average Age (Female) | 51.7      | 46.4   | 43.5      |

| HOUSEHOLDS & INCOME | 0.5 MILES | 1 MILE    | 1.5 MILES |
|---------------------|-----------|-----------|-----------|
| Total Households    | 347       | 1,198     | 2,349     |
| # of Persons per HH | 2.5       | 2.5       | 2.6       |
| Average HH Income   | \$150,763 | \$137,314 | \$135,119 |
| Average House Value | \$409,912 | \$399,952 | \$403,801 |