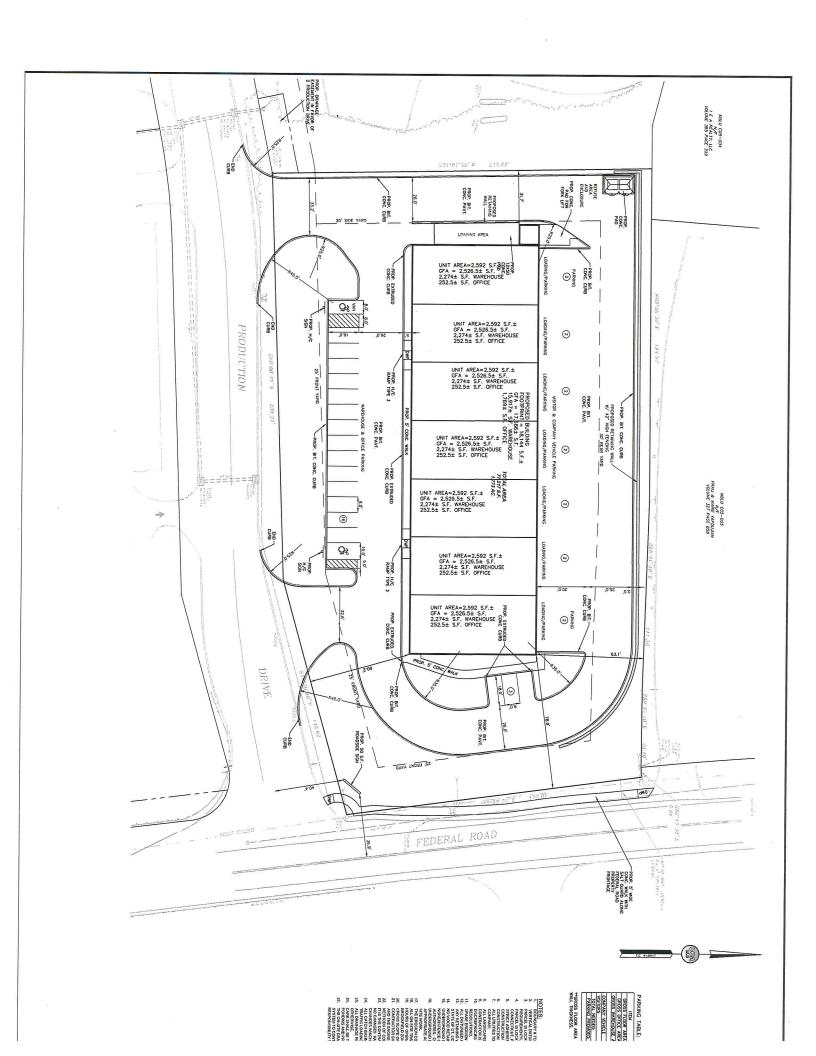

### **PROPERTY HIGHLIGHTS**

- Construction: Metal with Glass Front
- Zoning: C-GN
- Electrical: 200 Amp, 3 Phase Each Unit
- Ceiling Height: +/- 25 Ft
- Loading: One 14' x 14' Drive-In Door Per Unit, Shared Loading Dock
- · Heating: Gas Heat
- Plumbing: One Bath and Slop Sink Per Unit. Rough-In Plumbing for Second Bath in Place
- Utilities: City Water, Sewer + Gas

| 984 FEDERAL RD, BROOKFIELD, CT |                                  |  |  |
|--------------------------------|----------------------------------|--|--|
| Lease Rate:                    | \$15.00 SF/yr<br>(Gross)         |  |  |
| Number of Units:               | 7                                |  |  |
| Available SF:                  | Units From:<br>2,558 - 18,000 SF |  |  |
| Building Size:                 | 18,000 SF                        |  |  |