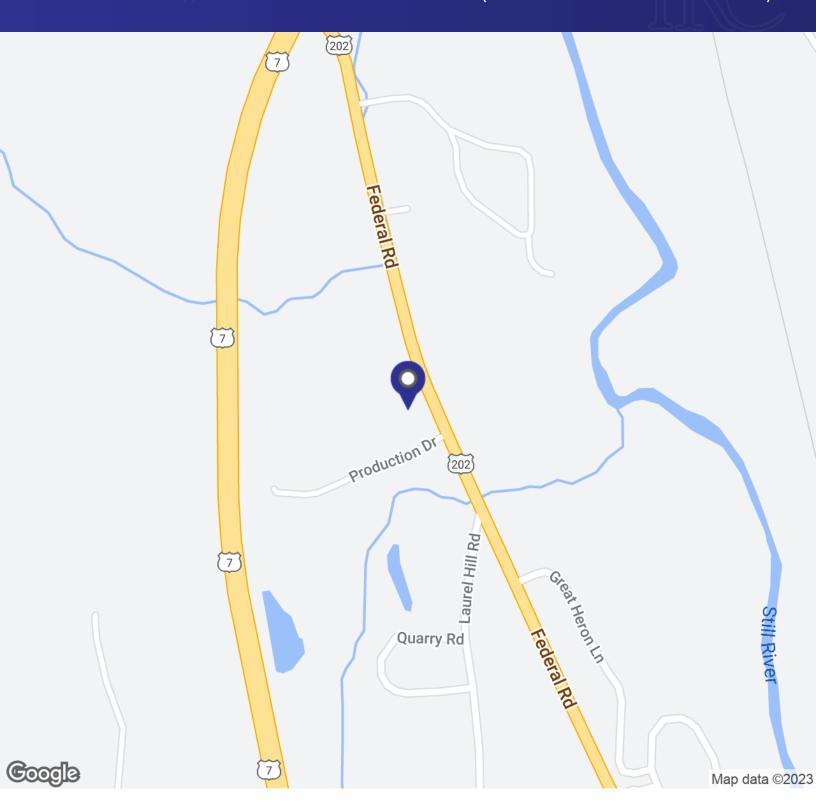

#### PROPERTY DESCRIPTION

NEW CONSTRUCTION! Ideal space for warehouse, distribution, assembly, R&D or light manufacturing. Great location on Rt. 7 with easy access to I-84!

| 984 FEDERAL RD, BROOKFIELD, CT |                                  |  |  |
|--------------------------------|----------------------------------|--|--|
| Lease Rate:                    | \$15.00 SF/yr<br>(Gross)         |  |  |
| Number of Units:               | 7                                |  |  |
| Available SF:                  | Units From:<br>2,558 - 18,000 SF |  |  |
| Building Size:                 | 18,000 SF                        |  |  |