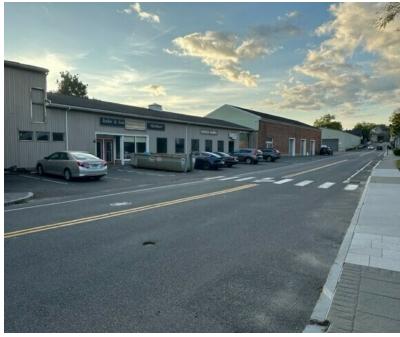

#### PROPERTY DESCRIPTION

Ideal Downtown Location! Freestanding building formerly occupied by Taylor & Sons Hardware Store. Property has additional parking across the street from the building. Ideal for retail, medical, office or showroom with warehouse.

#### **PROPERTY HIGHLIGHTS**

• Layout: Retail, Showroom/Storage

Zone: B1 (Commercial)

Year Built: 1900

• 4 Drive-In Bays

• Utilities: City Water; Sewer

Heating: Electric

Cooling: Full A/C