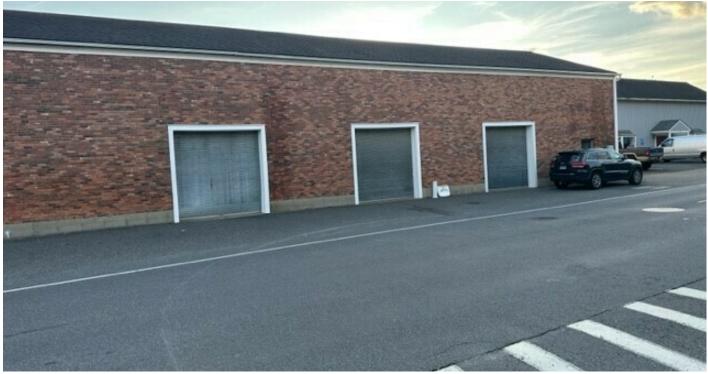

#### PROPERTY DESCRIPTION

Ideal Downtown Location! Freestanding building formerly occupied by Taylor & Sons Hardware Store. Property has additional parking across the street from the building. Ideal for retail, medical, office or showroom with warehouse.

#### **PROPERTY HIGHLIGHTS**

• Layout: Retail, Showroom/Storage

Zone: B1 (Commercial)

Year Built: 1900

• 4 Drive-In Bays

• Utilities: City Water; Sewer

Heating: Electric

Cooling: Full A/C

Parking: Off Street 20 Spaces

| OFFERING SUMMARY |                                           |
|------------------|-------------------------------------------|
| Sale Price:      | \$1,400,000                               |
| Lease Rate:      | \$10-\$12.00 SF/yr + utilities<br>(Gross) |
| Available SF:    | 4,000-12,000 SF                           |
| Building Size:   | 12,000 SF                                 |