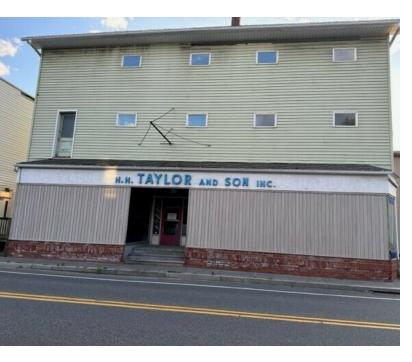

#### PROPERTY DESCRIPTION

Ideal Downtown Location! Freestanding building formerly occupied by Taylor & Sons Hardware Store. Property has additional parking across the street from the building. Ideal for retail, medical, office or showroom with warehouse.

#### **PROPERTY HIGHLIGHTS**

• Layout: Retail, Showroom/Storage

Zone: B1 (Commercial)

Year Built: 1900

• 4 Drive-In Bays

• Utilities: City Water; Sewer

Heating: Electric

Cooling: Full A/C