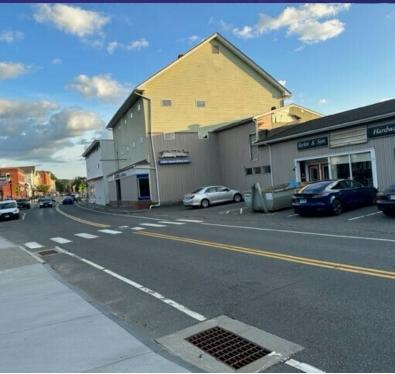

#### PROPERTY DESCRIPTION

Ideal Downtown Location! Freestanding building formerly occupied by Taylor & Sons Hardware Store. Property has additional parking across the street from the building. Ideal for retail, medical, office or showroom with warehouse.

#### **PROPERTY HIGHLIGHTS**

• Layout: Retail, Showroom/Storage

Zone: B1 (Commercial)

Year Built: 1900

• 4 Drive-In Bays

• Utilities: City Water; Sewer

Heating: Electric

Cooling: Full A/C