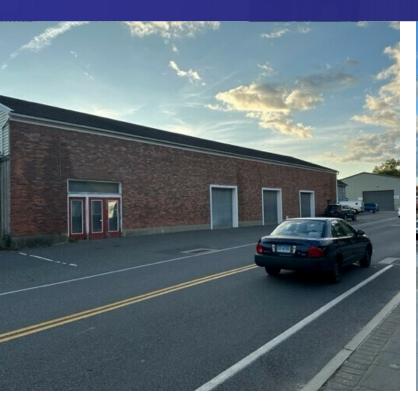

#### PROPERTY DESCRIPTION

Ideal Downtown Location! Freestanding building formerly occupied by Taylor & Sons Hardware Store. Property has additional parking across the street from the building. Ideal for retail, medical, office or showroom with warehouse.

#### **PROPERTY HIGHLIGHTS**

• Layout: Retail, Showroom/Storage

Zone: B1 (Commercial)

Year Built: 1900

• 4 Drive-In Bays

• Utilities: City Water; Sewer

Heating: Electric

Cooling: Full A/C