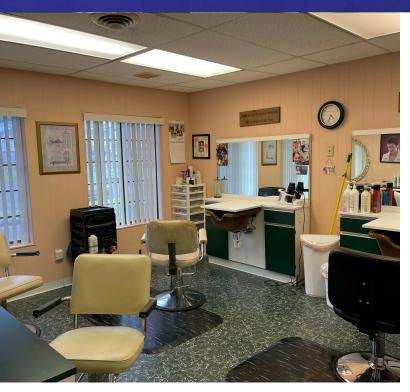

#### **PROPERTY DESCRIPTION**

Unique Opportunity To Own Your Salon Space! This Main Floor Suite Includes: 4 Washing Stations, 4 Cutting Stations, 5 Drying Stations, Waiting Room, Supply Closet, Private Bath + Kitchenette. This Light & Bright Space Can Also Be Used As Medical Space or Professional Office. Ideal Location on Rt. 7 Near I-84!

#### **PROPERTY HIGHLIGHTS**

- · Fully Equipped Salon
- Includes All Equipment: 4 Washing Stations, 4 Cutting Stations, and 5 Drying Stations
- Private Bath
- Fully Applianced Kitchenette
- Fully Air Conditioned
- Utilities City Sewer, Well Water
- Common Charges \$575 Per Month
- Taxes \$1,685 Per Year