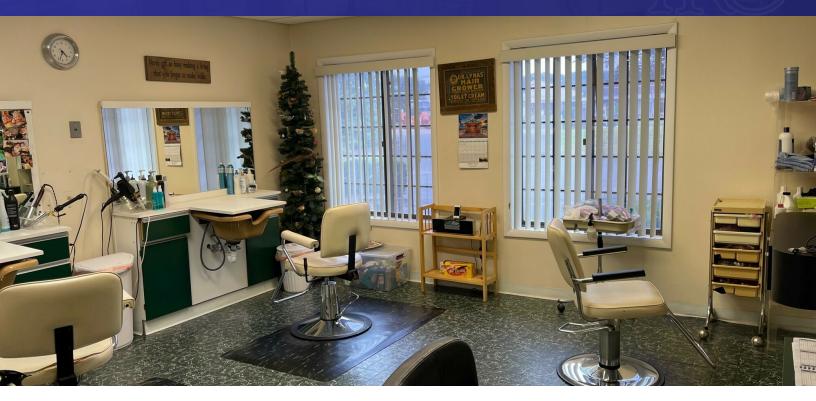

#### **PROPERTY DESCRIPTION**

Unique Opportunity To Own Your Salon Space! This Main Floor Suite Includes: 4 Washing Stations, 4 Cutting Stations, 5 Drying Stations, Waiting Room, Supply Closet, Private Bath + Kitchenette. This Light & Bright Space Can Also Be Used As Medical Space or Professional Office. Ideal Location on Rt. 7 Near I-84!

#### **PROPERTY HIGHLIGHTS**

- · Fully Equipped Salon
- Includes All Equipment: 4 Washing Stations, 4 Cutting Stations, and 5 Drying Stations
- Private Bath
- Fully Applianced Kitchenette
- Fully Air Conditioned
- Utilities City Sewer, Well Water
- Common Charges \$575 Per Month
- Taxes \$1,685 Per Year