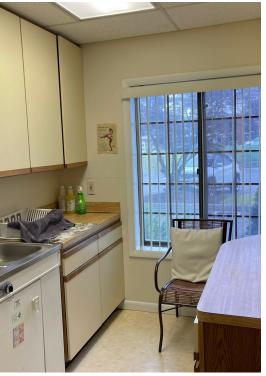

#### **PROPERTY DESCRIPTION**

Unique Opportunity To Own Your Salon Space! This Main Floor Suite Includes: 4 Washing Stations, 4 Cutting Stations, 5 Drying Stations, Waiting Room, Supply Closet, Private Bath + Kitchenette. This Light & Bright Space Can Also Be Used As Medical Space or Professional Office. Ideal Location on Rt. 7 Near I-84!

#### **PROPERTY HIGHLIGHTS**

- · Fully Equipped Salon
- Includes All Equipment: 4 Washing Stations, 4 Cutting Stations, and 5 Drying Stations
- Private Bath
- Fully Applianced Kitchenette
- Fully Air Conditioned
- Utilities City Sewer, Well Water
- Common Charges \$575 Per Month
- Taxes \$1,685 Per Year