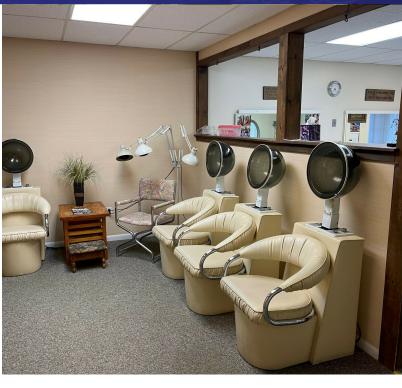

#### **PROPERTY DESCRIPTION**

Unique Opportunity To Own Your Salon Space! This Main Floor Suite Includes: 4 Washing Stations, 4 Cutting Stations, 5 Drying Stations, Waiting Room, Supply Closet, Private Bath + Kitchenette. This Light & Bright Space Can Also Be Used As Medical Space or Professional Office. Ideal Location on Rt. 7 Near I-84!

#### **PROPERTY HIGHLIGHTS**

- · Fully Equipped Salon
- Includes All Equipment: 4 Washing Stations, 4 Cutting Stations, and 5 Drying Stations
- Private Bath
- Fully Applianced Kitchenette
- Fully Air Conditioned
- Utilities City Sewer, Well Water
- Common Charges \$575 Per Month
- Taxes \$1,685 Per Year