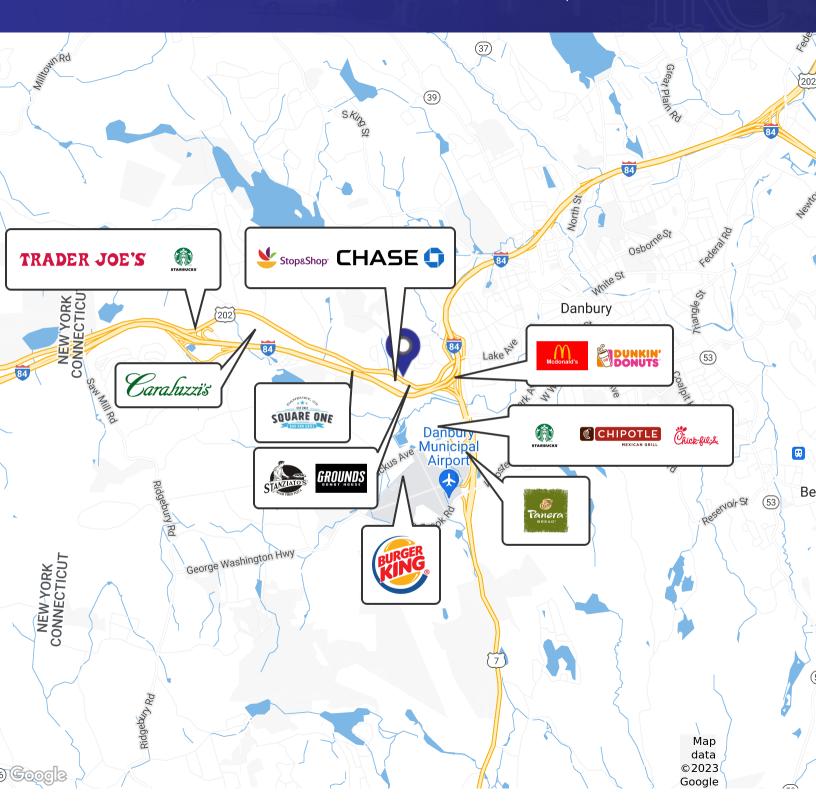

#### **PROPERTY DESCRIPTION**

Location, location, location! Free Standing building on Lake Ave in Danbury CT. Surround yourself with major retailers, numerous restaurants and Western Connecticut State University. This building will be going through a complete resurface. Ideal location for any retail use.