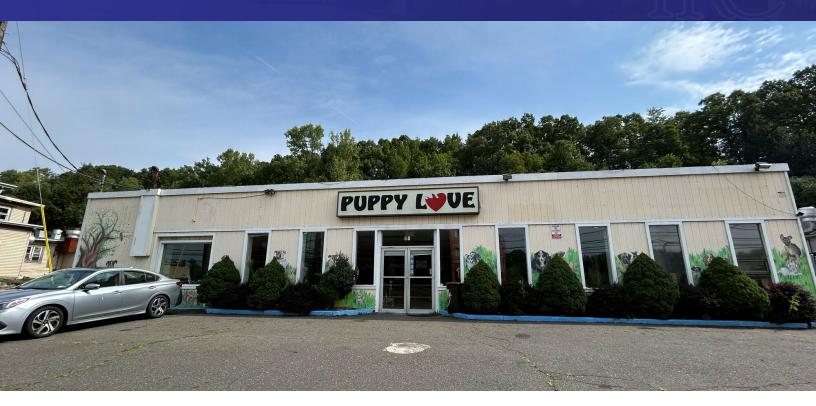

#### **PROPERTY DESCRIPTION**

Location, location, location! Free Standing building on Lake Ave in Danbury CT. Surround yourself with major retailers, numerous restaurants and Western Connecticut State University. This building will be going through a complete resurface. Ideal location for any retail use.

#### **PROPERTY HIGHLIGHTS**

- Free Standing
- · Building Potentially Could be Split
- CA80 Zone
- Electric Heat
- Central AC
- Well and Septic (City Water, Sewer Possible)
- Exterior Resurface
- Neighbors with Major Retailers
- 1.28 Acres