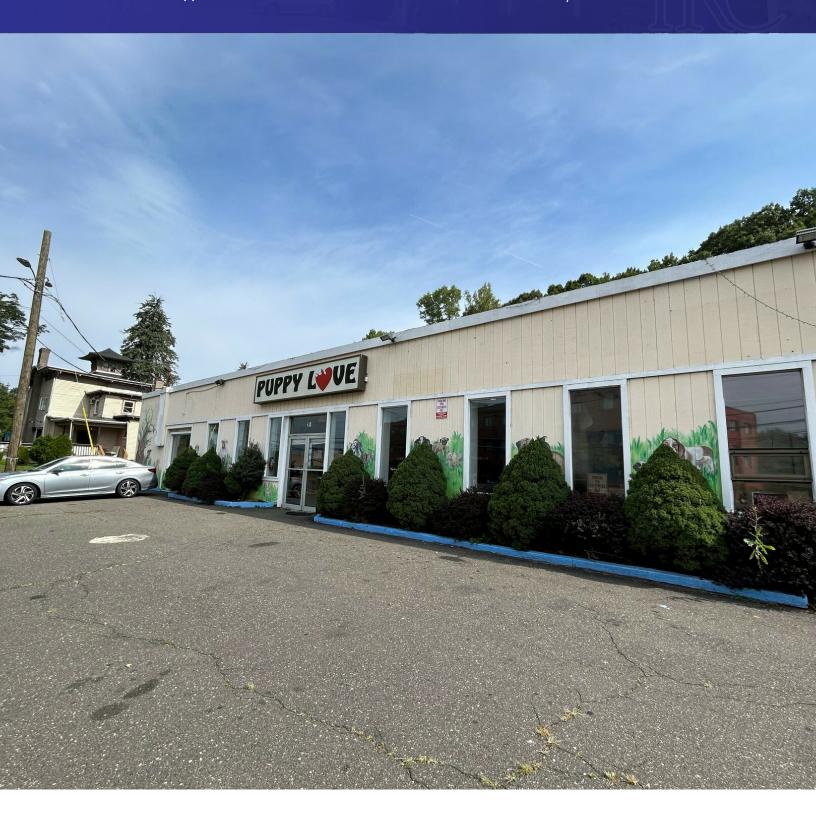

#### **PROPERTY DESCRIPTION**

Location, location, location! Free Standing building on Lake Ave in Danbury CT. Surround yourself with major retailers, numerous restaurants and Western Connecticut State University. This building will be going through a complete resurface. Ideal location for any retail use.

#### **PROPERTY HIGHLIGHTS**

- Free Standing
- · Building Potentially Could be Split
- CA80 Zone
- Electric Heat
- Central AC
- Well and Septic (City Water, Sewer Possible)
- Exterior Resurface
- Neighbors with Major Retailers
- 1.28 Acres