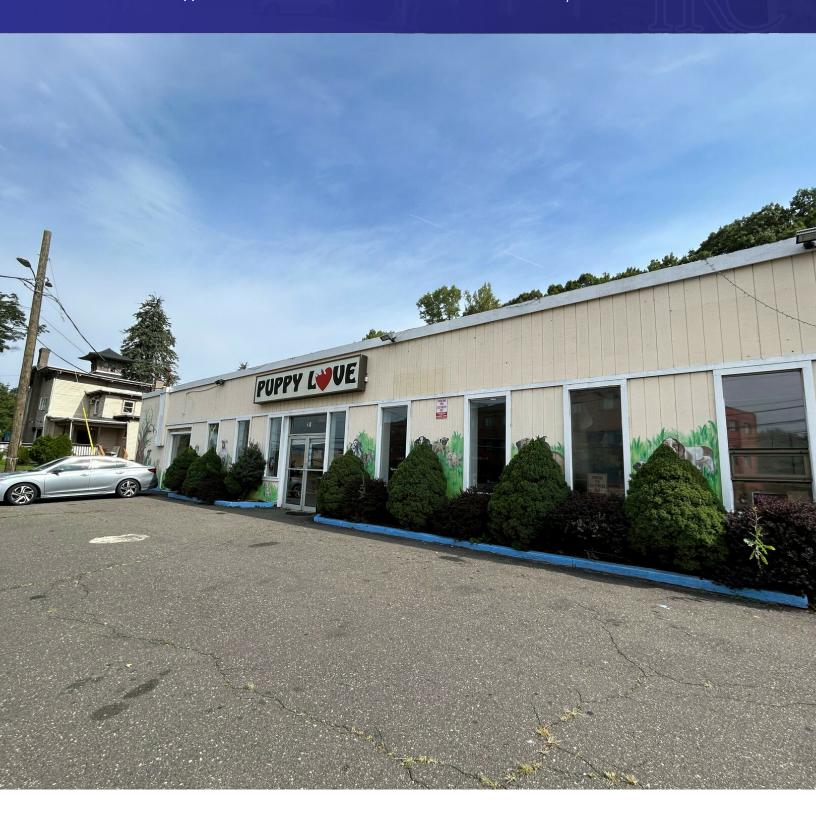

#### PROPERTY DESCRIPTION

Location, location, location! Free Standing building on Lake Ave in Danbury CT. Surround yourself with major retailers, numerous restaurants and Western Connecticut State University. This building will be going through a complete resurface. Ideal location for any retail use.

#### **PROPERTY HIGHLIGHTS**

- · Free Standing
- · Building Potentially Could be Split
- CA80 Zone
- Electric Heat
- Central AC
- Well and Septic (City Water, Sewer Possible)
- Exterior Resurface
- Neighbors with Major Retailers
- 1.28 Acres