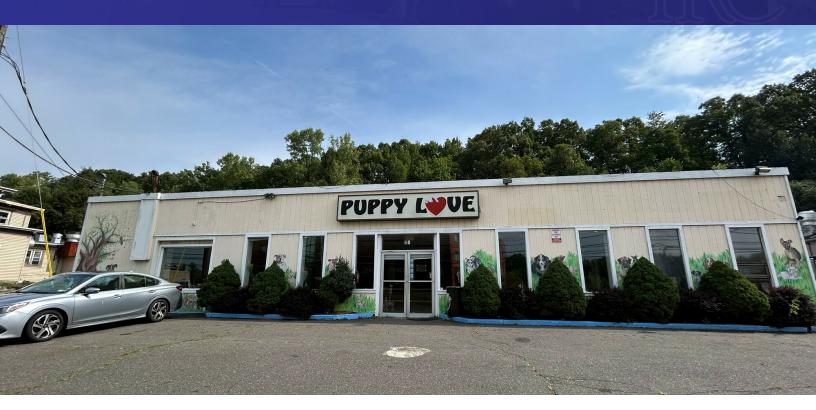

#### PROPERTY DESCRIPTION

Location, location, location! Free Standing building on Lake Ave in Danbury CT. Surround yourself with major retailers, numerous restaurants and Western Connecticut State University. This building will be going through a complete resurface. Ideal location for any retail use.

#### **PROPERTY HIGHLIGHTS**

- · Free Standing
- · Building Potentially Could be Split
- CA80 Zone
- Electric Heat
- Central AC
- Well and Septic (City Water, Sewer Possible)
- Exterior Resurface
- Neighbors with Major Retailers
- 1.28 Acres