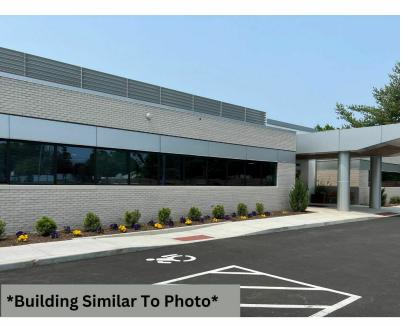

### **PROPERTY DESCRIPTION**

Freestanding newly renovated medical building with incredible exposure next to Danbury Fair Mall and Square Mall. Over 10,000 Sq Ft of space all on one level. New ownership is completely renovating the building with new facade and parking. Ideal for any medical use looking for incredible exposure and signage.

#### **PROPERTY HIGHLIGHTS**

- Zone
- Heat
- AC
- Layout for Tenants Needs
- \$30NNN with Work Letter
- New Modern Exterior
- City water, Sewer and Gas

| OFFERING SUMMARY  |                     |          |           |  |  |  |
|-------------------|---------------------|----------|-----------|--|--|--|
| Lease Rate:       | \$30.00 SF/yr (NNN) |          |           |  |  |  |
| Available SF:     |                     |          | 10,220 SF |  |  |  |
|                   |                     |          |           |  |  |  |
| DEMOGRAPHICS      | 1 MILE              | 2 MILES  | 3 MILES   |  |  |  |
| Total Households  | 1,489               | 8,137    | 19,491    |  |  |  |
| Total Population  | 3,404               | 21,135   | 48,141    |  |  |  |
| Average HH Income | \$103,209           | \$94,146 | \$88,104  |  |  |  |