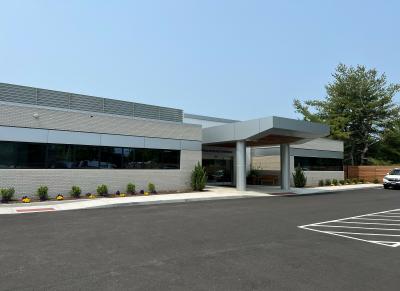

### **PROPERTY DESCRIPTION**

Freestanding newly renovated medical building with incredible exposure next to Danbury Fair Mall and Square Mall. Over 10,000 Sq Ft of space all on one level. New ownership is completely renovating the building with new facade and parking. Ideal for any medical use looking for incredible exposure and signage.

#### **PROPERTY HIGHLIGHTS**

- Zone
- Heat
- AC
- Layout for Tenants Needs
- \$30NNN with Work Letter
- New Modern Exterior
- City water, Sewer and Gas

| OFFERING SUMMARY  |                     |          |           |  |  |  |
|-------------------|---------------------|----------|-----------|--|--|--|
| Lease Rate:       | \$30.00 SF/yr (NNN) |          |           |  |  |  |
| Available SF:     |                     |          | 10,220 SF |  |  |  |
|                   |                     |          |           |  |  |  |
| DEMOGRAPHICS      | 1 MILE              | 2 MILES  | 3 MILES   |  |  |  |
| Total Households  | 1,489               | 8,137    | 19,491    |  |  |  |
| Total Population  | 3,404               | 21,135   | 48,141    |  |  |  |
| Average HH Income | \$103,209           | \$94,146 | \$88,104  |  |  |  |