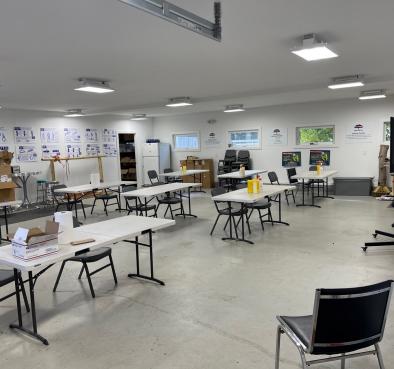

#### **PROPERTY DESCRIPTION**

Industrial space in Southern New Milford with easy access to route 7 and I84. Each unit had drive in door and private bath. Ideal for storage or light industrial uses with outside storage possible. Building will have new roof, new drive in doors, new led lighting and propane heat.

#### **PROPERTY HIGHLIGHTS**

- · Units can be Combined
- Outside Storage Available
- RI Zone (Industrial)
- Propane Heat
- Private Bath
- · City Water, Septic
- Can Add Additional Doors to Unit 3
- Unit 4: 13-6' Ceiling w/ 3 12' Drive in Doors
- Unit 3: 9' Ceilings w/ 8' Drive in Door