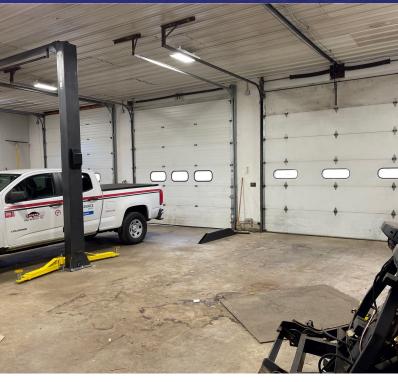

#### **PROPERTY DESCRIPTION**

Industrial space in Southern New Milford with easy access to route 7 and I84. Each unit had drive in door and private bath. Ideal for storage or light industrial uses with outside storage possible. Building will have new roof, new drive in doors, new led lighting and propane heat.

#### **PROPERTY HIGHLIGHTS**

- · Units can be Combined
- Outside Storage Available
- RI Zone (Industrial)
- Propane Heat
- Private Bath
- · City Water, Septic
- Can Add Additional Doors to Unit 3
- Unit 4: 13-6' Ceiling w/ 3 12' Drive in Doors
- Unit 3: 9' Ceilings w/ 8' Drive in Door