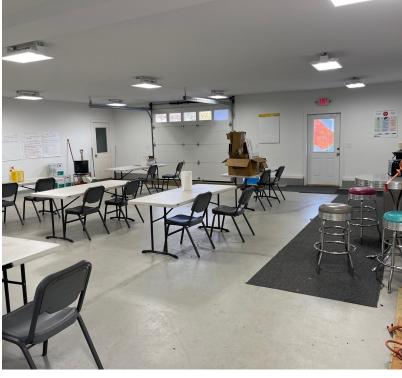

#### **PROPERTY DESCRIPTION**

Industrial space in Southern New Milford with easy access to route 7 and I84. Each unit had drive in door and private bath. Ideal for storage or light industrial uses with outside storage possible. Building will have new roof, new drive in doors, new led lighting and propane heat.

#### **PROPERTY HIGHLIGHTS**

- · Units can be Combined
- Outside Storage Available
- RI Zone (Industrial)
- Propane Heat
- Private Bath
- · City Water, Septic
- Can Add Additional Doors to Unit 3
- Unit 4: 13-6' Ceiling w/ 3 12' Drive in Doors
- Unit 3: 9' Ceilings w/ 8' Drive in Door