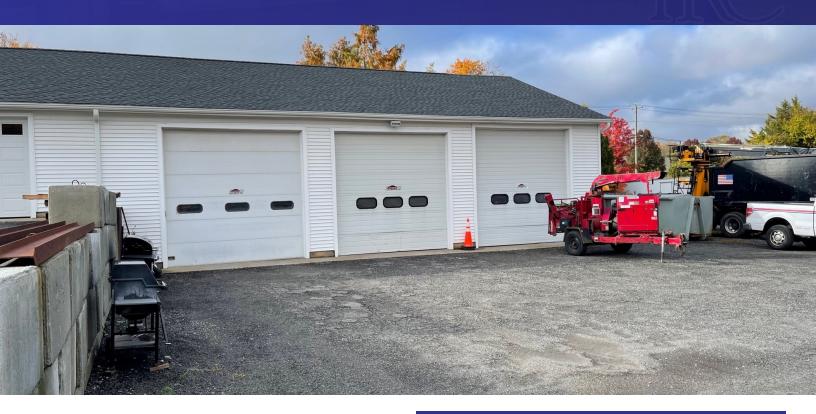

#### **PROPERTY DESCRIPTION**

Industrial space in Southern New Milford with easy access to route 7 and I84. Each unit had drive in door and private bath. Ideal for storage or light industrial uses with outside storage possible. Building will have new roof, new drive in doors, new led lighting and propane heat.

#### **PROPERTY HIGHLIGHTS**

- · Units can be Combined
- Outside Storage Available
- RI Zone (Industrial)
- Propane Heat
- Private Bath
- · City Water, Septic
- Can Add Additional Doors to Unit 3
- Unit 4: 13-6' Ceiling w/ 3 12' Drive in Doors
- Unit 3: 9' Ceilings w/ 8' Drive in Door