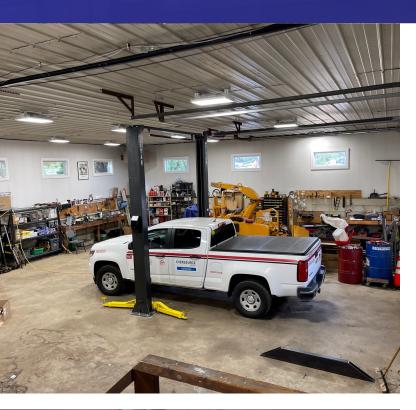

#### **PROPERTY DESCRIPTION**

Industrial space in Southern New Milford with easy access to route 7 and I84. Each unit had drive in door and private bath. Ideal for storage or light industrial uses with outside storage possible. Building will have new roof, new drive in doors, new led lighting and propane heat.

#### **PROPERTY HIGHLIGHTS**

- · Units can be Combined
- Outside Storage Available
- RI Zone (Industrial)
- Propane Heat
- Private Bath
- · City Water, Septic
- Can Add Additional Doors to Unit 3
- Unit 4: 13-6' Ceiling w/ 3 12' Drive in Doors
- Unit 3: 9' Ceilings w/ 8' Drive in Door