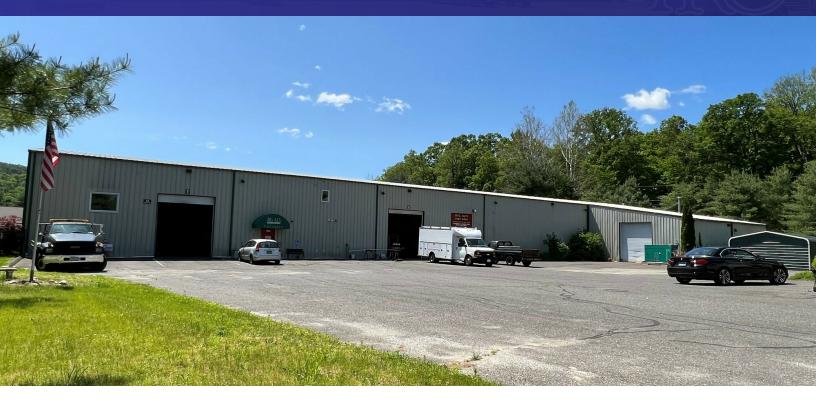

#### **PROPERTY DESCRIPTION**

Very rare opportunity to own free standing industrial building with drive in doors, high bay warehouse, level lot, offices, and break room. Property is a condominium shared with one other building. Ideal for car storage, automobile work or any industrial use.

#### **PROPERTY HIGHLIGHTS**

- I Zone
- AC in Office
- Oil Heat
- 3 Drive in Doors
- 10,624 Sq Ft First Floor
- 2,200 Sq Ft Second Floor
- Taxes \$12.500+/-
- Common Charges \$650 Per Month

| OFFERING SUMMARY |             |
|------------------|-------------|
| Sale Price:      | \$1,450,000 |
| Building Size:   | 12,824 SF   |