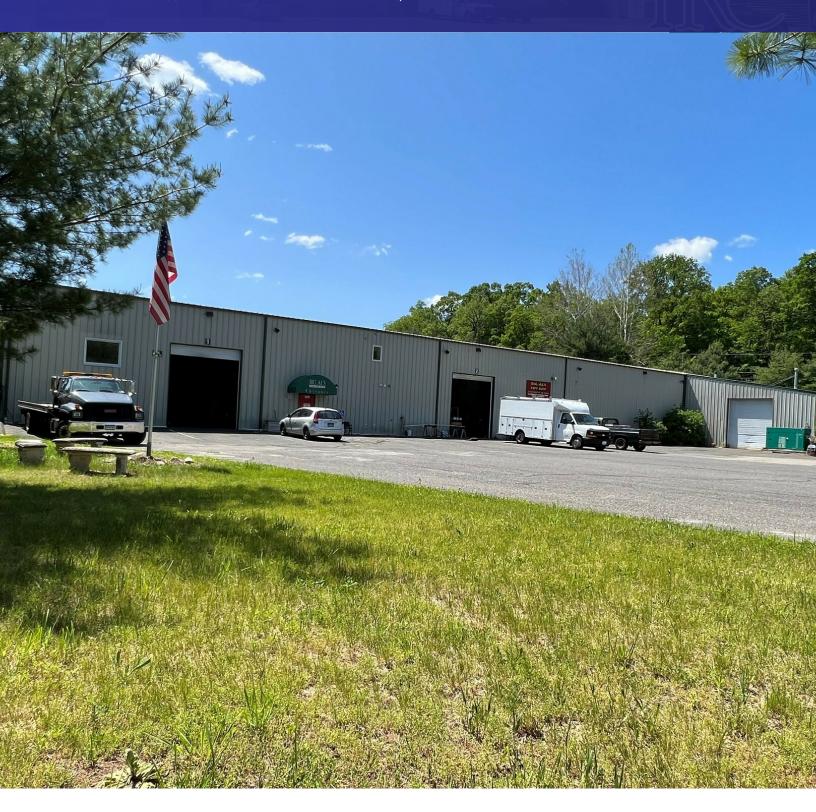

#### **PROPERTY DESCRIPTION**

Very rare opportunity to own free standing industrial building with drive in doors, high bay warehouse, level lot, offices, and break room. Property is a condominium shared with one other building. Ideal for car storage, automobile work or any industrial use.

#### **PROPERTY HIGHLIGHTS**

- I Zone
- AC in Office
- Oil Heat
- 3 Drive in Doors
- 10,624 Sq Ft First Floor
- 2,200 Sq Ft Second Floor
- Taxes \$12.500+/-
- Common Charges \$650 Per Month

| OFFERING SUMMARY |             |
|------------------|-------------|
| Sale Price:      | \$1,450,000 |
| Building Size:   | 12,824 SF   |