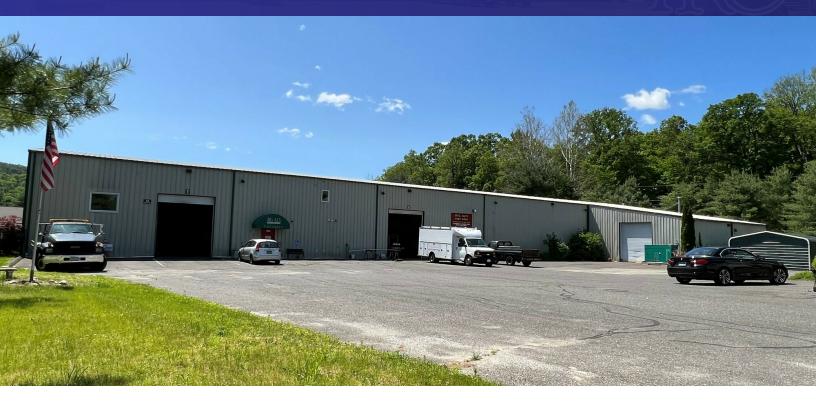

#### **PROPERTY DESCRIPTION**

Very rare opportunity to own free standing industrial building with drive in doors, high bay warehouse, level lot, offices, and break room. Property is a condominium shared with one other building. Ideal for car storage, automobile work or any industrial use.

#### **PROPERTY HIGHLIGHTS**

- I Zone
- · AC in Office
- · Gas Heat
- 3 Drive in Doors
- 10,624 Sq Ft First Floor
- 2,200 Sq Ft Second Floor
- Taxes \$12.500+/-
- Common Charges \$650 Per Month

| OFFERING SUMMARY |             |
|------------------|-------------|
| Sale Price:      | \$1,295,000 |
| Building Size:   | 12,824 SF   |