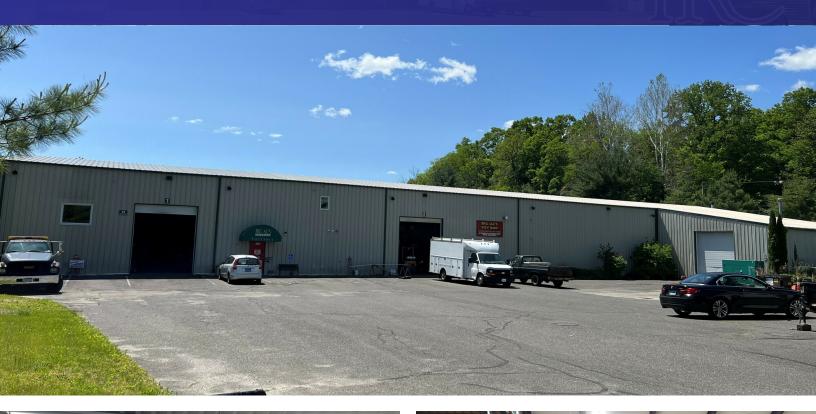

#### **PROPERTY DESCRIPTION**

Very rare opportunity to own free standing industrial building with drive in doors, high bay warehouse, level lot, offices, and break room. Property is a condominium shared with one other building. Ideal for car storage, automobile work or any industrial use.

#### **PROPERTY HIGHLIGHTS**

- I Zone
- · AC in Office
- · Gas Heat
- 3 Drive in Doors
- 10,624 Sq Ft First Floor
- 2,200 Sq Ft Second Floor
- Taxes \$12.500+/-
- Common Charges \$650 Per Month

| OFFERING SUMMARY |             |
|------------------|-------------|
| Sale Price:      | \$1,295,000 |
| Building Size:   | 12,824 SF   |