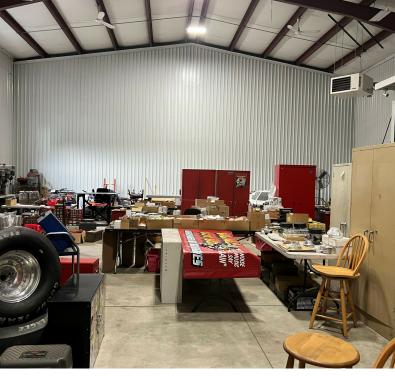

#### **PROPERTY DESCRIPTION**

Very rare opportunity to own free standing industrial building with drive in doors, high bay warehouse, level lot, offices, and break room. Property is a condominium shared with one other building. Ideal for car storage, automobile work or any industrial use.

#### **PROPERTY HIGHLIGHTS**

- I Zone
- · AC in Office
- · Gas Heat
- 3 Drive in Doors
- 10,624 Sq Ft First Floor
- 2,200 Sq Ft Second Floor
- Taxes \$12.500+/-
- Common Charges \$650 Per Month

| OFFERING SUMMARY |             |
|------------------|-------------|
| Sale Price:      | \$1,295,000 |
| Building Size:   | 12,824 SF   |