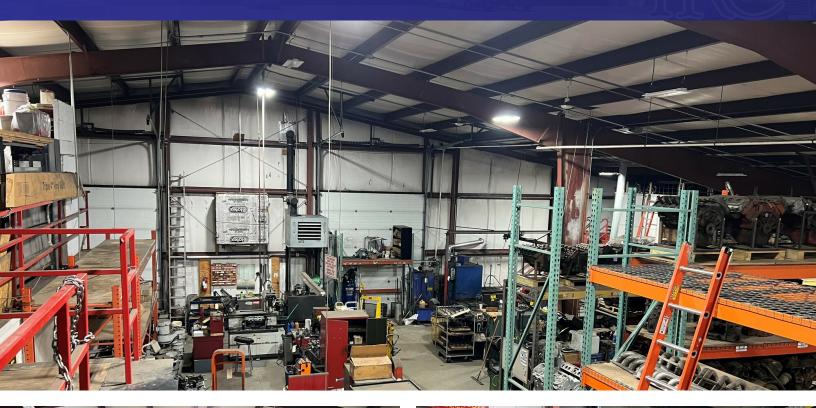

#### **PROPERTY DESCRIPTION**

Very rare opportunity to own free standing industrial building with drive in doors, high bay warehouse, level lot, offices, and break room. Property is a condominium shared with one other building. Ideal for car storage, automobile work or any industrial use.

#### **PROPERTY HIGHLIGHTS**

- I Zone
- · AC in Office
- · Gas Heat
- 3 Drive in Doors
- 10,624 Sq Ft First Floor
- 2,200 Sq Ft Second Floor
- Taxes \$12.500+/-
- Common Charges \$650 Per Month

| OFFERING SUMMARY |             |
|------------------|-------------|
| Sale Price:      | \$1,295,000 |
| Building Size:   | 12,824 SF   |