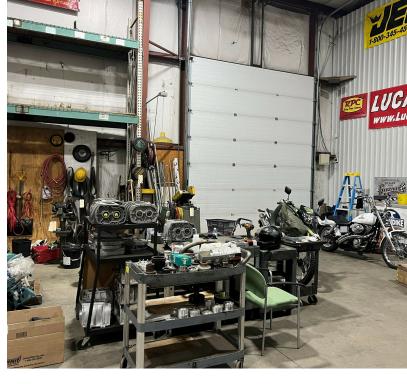

#### **PROPERTY DESCRIPTION**

Very rare opportunity to own free standing industrial building with drive in doors, high bay warehouse, level lot, offices, and break room. Property is a condominium shared with one other building. Ideal for car storage, automobile work or any industrial use.

#### **PROPERTY HIGHLIGHTS**

- I Zone
- · AC in Office
- · Gas Heat
- 3 Drive in Doors
- 10,624 Sq Ft First Floor
- 2,200 Sq Ft Second Floor
- Taxes \$12.500+/-
- Common Charges \$650 Per Month

| OFFERING SUMMARY |             |
|------------------|-------------|
| Sale Price:      | \$1,295,000 |
| Building Size:   | 12,824 SF   |