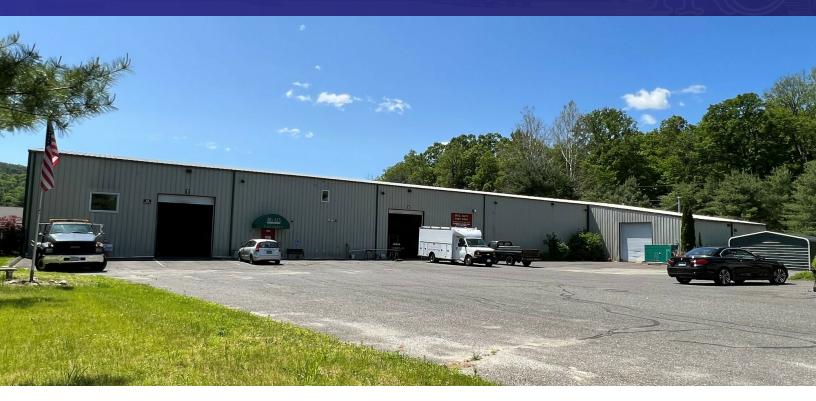

#### **PROPERTY DESCRIPTION**

Very rare opportunity to own free standing industrial building with drive in doors, high bay warehouse, level lot, offices, and break room. Property is a condominium shared with one other building. Ideal for car storage, automobile work or any industrial use.

#### **PROPERTY HIGHLIGHTS**

- I Zone
- · AC in Office
- · Gas Heat
- 3 Drive in Doors
- 10,624 Sq Ft First Floor
- 2,200 Sq Ft Second Floor
- Taxes \$12.500+/-
- Common Charges \$650 Per Month

| OFFERING SUMMARY |             |
|------------------|-------------|
| Sale Price:      | \$1,249,000 |
| Building Size:   | 12,824 SF   |