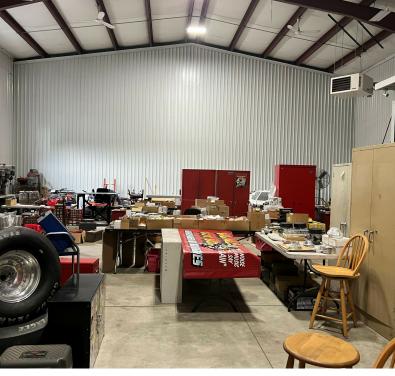

#### **PROPERTY DESCRIPTION**

Very rare opportunity to own free standing industrial building with drive in doors, high bay warehouse, level lot, offices, and break room. Property is a condominium shared with one other building. Ideal for car storage, automobile work or any industrial use.

#### **PROPERTY HIGHLIGHTS**

- I Zone
- · AC in Office
- · Gas Heat
- 3 Drive in Doors
- 10,624 Sq Ft First Floor
- 2,200 Sq Ft Second Floor
- Taxes \$12.500+/-
- Common Charges \$650 Per Month

| OFFERING SUMMARY |             |
|------------------|-------------|
| Sale Price:      | \$1,249,000 |
| Building Size:   | 12,824 SF   |