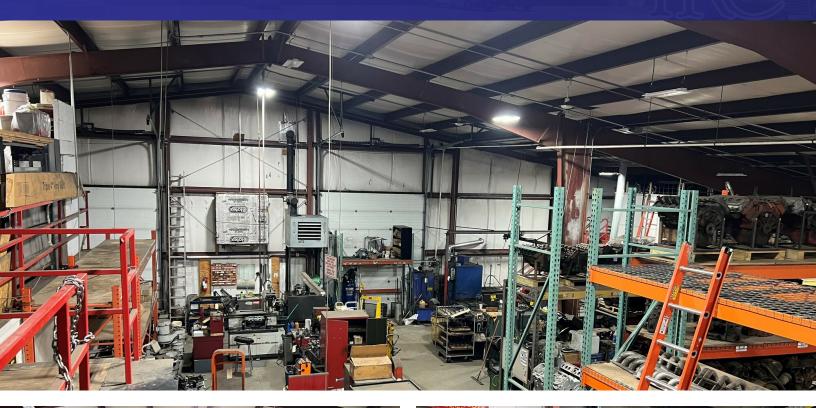

#### **PROPERTY DESCRIPTION**

Very rare opportunity to own free standing industrial building with drive in doors, high bay warehouse, level lot, offices, and break room. Property is a condominium shared with one other building. Ideal for car storage, automobile work or any industrial use.

#### **PROPERTY HIGHLIGHTS**

- I Zone
- · AC in Office
- · Gas Heat
- 3 Drive in Doors
- 10,624 Sq Ft First Floor
- 2,200 Sq Ft Second Floor
- Taxes \$12.500+/-
- Common Charges \$650 Per Month

| OFFERING SUMMARY |             |
|------------------|-------------|
| Sale Price:      | \$1,249,000 |
| Building Size:   | 12,824 SF   |