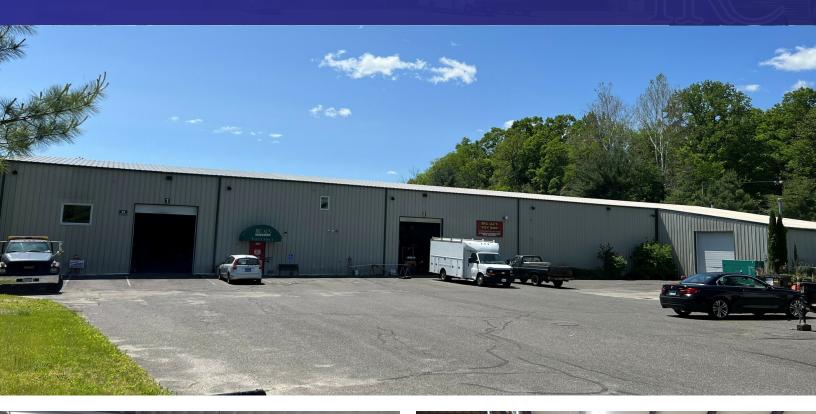

#### **PROPERTY DESCRIPTION**

Very rare opportunity to own free standing industrial building with drive in doors, high bay warehouse, level lot, offices, and break room. Property is a condominium shared with one other building. Ideal for car storage, automobile work or any industrial use.

#### **PROPERTY HIGHLIGHTS**

- I Zone
- · AC in Office
- · Gas Heat
- 3 Drive in Doors
- 10,624 Sq Ft First Floor
- 2,200 Sq Ft Second Floor
- Taxes \$12.500+/-
- Common Charges \$650 Per Month

| OFFERING SUMMARY |             |
|------------------|-------------|
| Sale Price:      | \$1,249,000 |
| Building Size:   | 12,824 SF   |