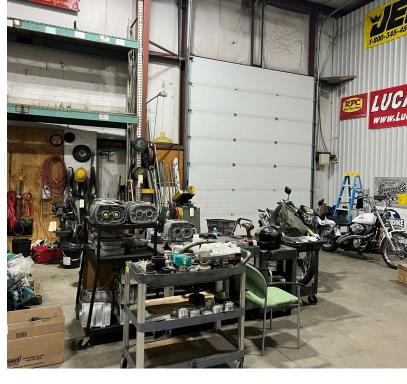

#### **PROPERTY DESCRIPTION**

Very rare opportunity to own free standing industrial building with drive in doors, high bay warehouse, level lot, offices, and break room. Property is a condominium shared with one other building. Ideal for car storage, automobile work or any industrial use.

#### **PROPERTY HIGHLIGHTS**

- I Zone
- · AC in Office
- · Gas Heat
- 3 Drive in Doors
- 10,624 Sq Ft First Floor
- 2,200 Sq Ft Second Floor
- Taxes \$12.500+/-
- Common Charges \$650 Per Month

| OFFERING SUMMARY |             |
|------------------|-------------|
| Sale Price:      | \$1,249,000 |
| Building Size:   | 12,824 SF   |