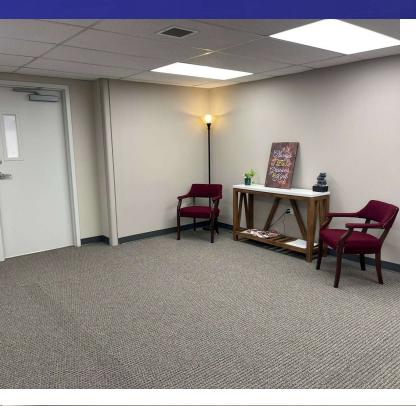

#### PROPERTY DESCRIPTION

Recently updated office suite on RT. 7 with fresh paint and new carpet. Individual offices with elevator access and easy on/off to I84. Building has restaurant and gym on site.

#### **PROPERTY HIGHLIGHTS**

- Gas Heat
- Central AC
- City Water, Sewer and Gas
- C-1 Zone (Neighborhood Commercial)
- Common Baths
- Elevator Access

| 195 FEDERAL ROAD, BROOKFIELD CT |                   |  |  |
|---------------------------------|-------------------|--|--|
| Suite 223:                      | \$500 Incld. Util |  |  |