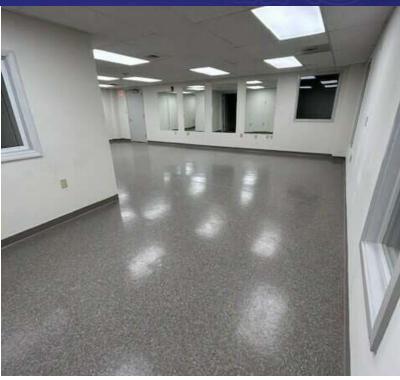

#### PROPERTY DESCRIPTION

Recently updated office suite on RT. 7 with fresh paint and new carpet. Individual offices with elevator access and easy on/off to I84. Building has restaurant and gym on site.