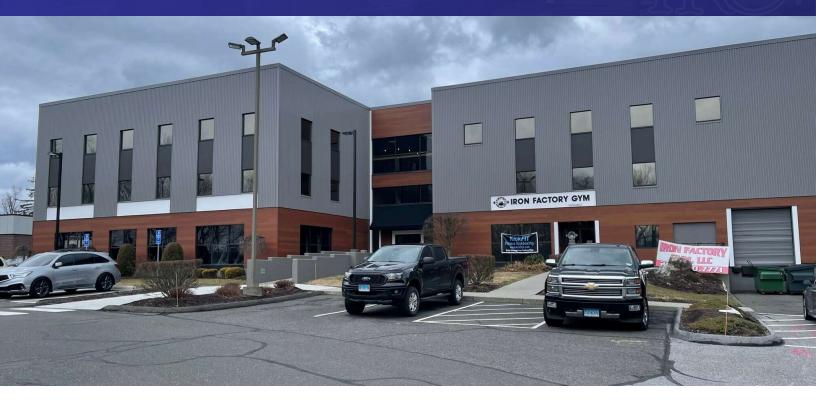

#### PROPERTY DESCRIPTION

Recently updated office suite on RT. 7 with fresh paint and new carpet. Individual offices with elevator access and easy on/off to I84. Building has restaurant and gym on site.

#### **PROPERTY HIGHLIGHTS**

- Gas Heat
- Central AC
- City Water, Sewer and Gas
- C-1 Zone (Neighborhood Commercial)
- Common Baths
- Elevator Access

| 195 FEDERAL ROAD, BROOKFIELD CT |                   |  |  |
|---------------------------------|-------------------|--|--|
| Suite 223:                      | \$500 Incld. Util |  |  |