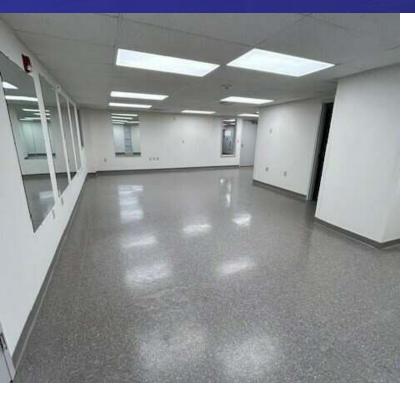

#### PROPERTY DESCRIPTION

Recently updated office suite on RT. 7 with fresh paint and new carpet. Individual offices with elevator access and easy on/off to I84. Building has restaurant and gym on site.