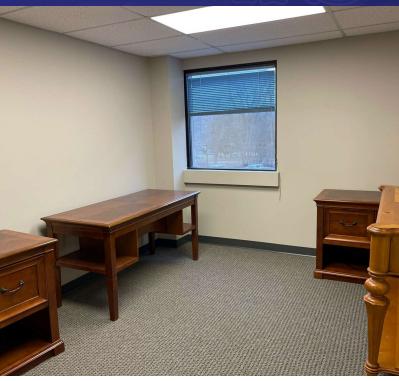

#### PROPERTY DESCRIPTION

Recently updated office suite on RT. 7 with fresh paint and new carpet. Individual offices with elevator access and easy on/off to I84. Building has restaurant and gym on site.

#### **PROPERTY HIGHLIGHTS**

- Gas Heat
- Central AC
- City Water, Sewer and Gas
- C-1 Zone (Neighborhood Commercial)
- Common Baths
- Elevator Access

| 195 FEDERAL ROAD, BROOKFIELD CT |                   |  |  |
|---------------------------------|-------------------|--|--|
| Suite 223:                      | \$500 Incld. Util |  |  |