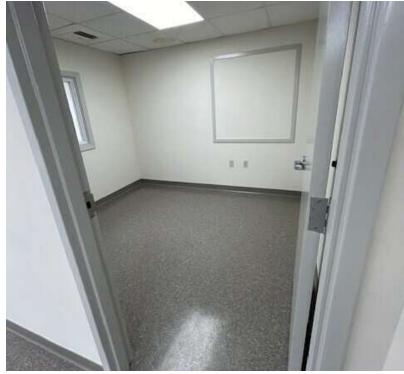

#### PROPERTY DESCRIPTION

Recently updated office suite on RT. 7 with fresh paint and new carpet. Individual offices with elevator access and easy on/off to I84. Building has restaurant and gym on site.

#### **PROPERTY HIGHLIGHTS**

- Gas Heat
- Central AC
- City Water, Sewer and Gas
- C-1 Zone (Neighborhood Commercial)
- Common Baths
- Elevator Access

| 195 FEDERAL ROAD, BROOKFIELD CT |                   |  |  |
|---------------------------------|-------------------|--|--|
| Suite 223:                      | \$500 Incld. Util |  |  |