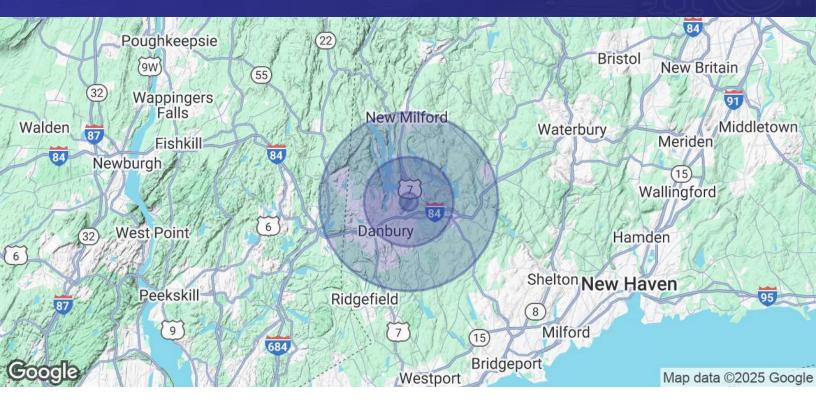

| DEMOGRAPHICS      | 1 MILE    | 5 MILES  | 10 MILES  |
|-------------------|-----------|----------|-----------|
| Total Households  | 1,056     | 38,072   | 83,387    |
| Total Population  | 2,745     | 103,527  | 229,424   |
| Average HH Income | \$130,655 | \$92,939 | \$104,093 |

| POPULATION           | 1 MILE | 5 MILES | 10 MILES |
|----------------------|--------|---------|----------|
| Total Population     | 2,745  | 103,527 | 229,424  |
| Average Age          | 41.1   | 38.6    | 39.7     |
| Average Age (Male)   | 37.3   | 37.7    | 38.8     |
| Average Age (Female) | 44.0   | 39.3    | 40.5     |

| HOUSEHOLDS & INCOME | 1 MILE    | 5 MILES   | 10 MILES  |
|---------------------|-----------|-----------|-----------|
| Total Households    | 1,056     | 38,072    | 83,387    |
| # of Persons per HH | 2.6       | 2.7       | 2.8       |
| Average HH Income   | \$130,655 | \$92,939  | \$104,093 |
| Average House Value | \$422,554 | \$418,386 | \$443,399 |