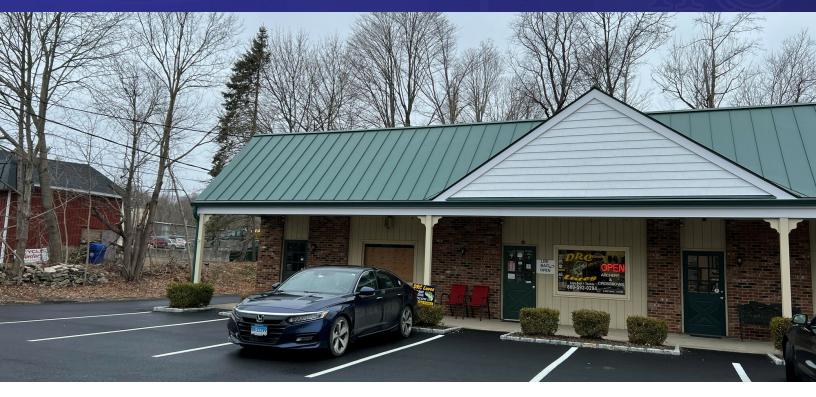

## FOR LEASE // 616 FEDERAL ROAD, BROOKFIELD CT

#### **PROPERTY DESCRIPTION**

Location! Location! Amazing exposure on Federal Road with excellent parking directly in front of store. New ownership just completed renovation with new parking lot, façade and roof. Ideal for any retail use.

#### **PROPERTY HIGHLIGHTS**

- Gas Heat
- · City Sewer, Well and Gas
- New Parking Lot
- New Facade and Roof
- Units Can be Combined

| OFFERING SUMMARY   |                              |
|--------------------|------------------------------|
| Lease Rate Unit 1: | \$1,500.00 per month (Gross) |
| Unit 1 SF:         | 750 SF                       |
| Lease Rate Unit 2: | \$1,000 per month (Gross)    |
| Unit 2 SF:         | 500 SF                       |
| Units Combined     | 1,250 SF                     |