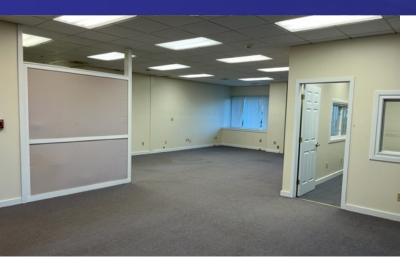

#### PROPERTY DESCRIPTION

First floor office space with private office, large open area, shared baths and kitchenette. Suite 1B has it own private bathroom and kitchen. Suite 1A has a shared bathroom and kitchen (upstairs). Offices can be leased separately or together. Offices have lots of windows, easy access to Super 7 and I-84, great parking and signage on Route 7. Ideal setting for any professional use!

#### **PROPERTY HIGHLIGHTS**

- · Large Open Area, Private Office, Shared Baths and Kitchenette
- Zone: C-GS (Commercial)
- · Suite 1A Heating: Electric heat pump
- Suite 1B Heating: Gas heat and Electric heat pump
- · Cooling: Central A/C
- Utilities: Well; Sewer
- File Storage Available On Site At No Charge