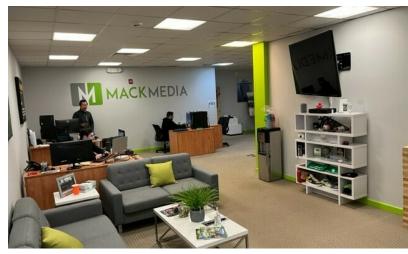

#### PROPERTY DESCRIPTION

First floor office space with private office, large open area, shared baths and kitchenette. Suite 1B has it own private bathroom and kitchen. Suite 1A has a shared bathroom and kitchen (upstairs). Offices can be leased separately or together. Offices have lots of windows, easy access to Super 7 and I-84, great parking and signage on Route 7. Ideal setting for any professional use!

#### **PROPERTY HIGHLIGHTS**

- · Large Open Area, Private Office, Shared Baths and Kitchenette
- Zone: C-GS (Commercial)
- · Suite 1A Heating: Electric heat pump
- Suite 1B Heating: Gas heat and Electric heat pump
- · Cooling: Central A/C
- Utilities: Well; Sewer
- File Storage Available On Site At No Charge