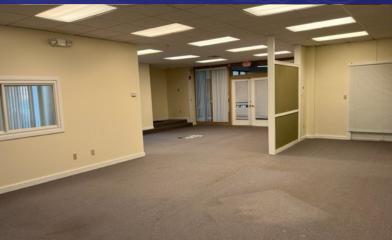

#### PROPERTY DESCRIPTION

First floor office space with private office, large open area, shared baths and kitchenette. Suite 1B has it own private bathroom and kitchen. Suite 1A has a shared bathroom and kitchen (upstairs). Offices can be leased separately or together. Offices have lots of windows, easy access to Super 7 and I-84, great parking and signage on Route 7. Ideal setting for any professional use!

#### **PROPERTY HIGHLIGHTS**

- · Large Open Area, Private Office, Shared Baths and Kitchenette
- Zone: C-GS (Commercial)
- · Suite 1A Heating: Electric heat pump
- Suite 1B Heating: Gas heat and Electric heat pump
- · Cooling: Central A/C
- Utilities: Well; Sewer
- File Storage Available On Site At No Charge