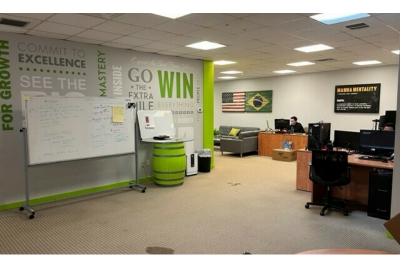

#### PROPERTY DESCRIPTION

First floor office space with private office, large open area, shared baths and kitchenette. Suite 1B has it own private bathroom and kitchen. Suite 1A has a shared bathroom and kitchen (upstairs). Offices can be leased separately or together. Offices have lots of windows, easy access to Super 7 and I-84, great parking and signage on Route 7. Ideal setting for any professional use!

#### **PROPERTY HIGHLIGHTS**

- · Large Open Area, Private Office, Shared Baths and Kitchenette
- Zone: C-GS (Commercial)
- · Suite 1A Heating: Electric heat pump
- Suite 1B Heating: Gas heat and Electric heat pump
- · Cooling: Central A/C
- Utilities: Well; Sewer
- File Storage Available On Site At No Charge