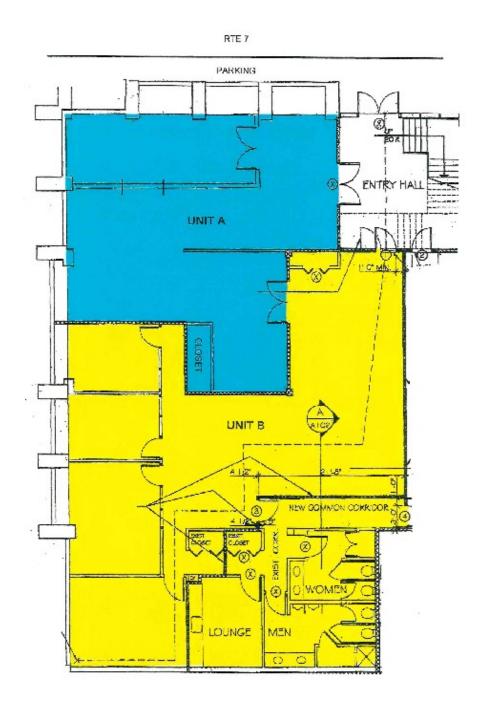

#### PROPERTY DESCRIPTION

First floor office space with private office, large open area, shared baths and kitchenette. Suite 1B has it own private bathroom and kitchen. Suite 1A has a shared bathroom and kitchen (upstairs). Offices can be leased separately or together. Offices have lots of windows, easy access to Super 7 and I-84, great parking and signage on Route 7. Ideal setting for any professional use!

| OFFERING SUMMARY |                                                                |
|------------------|----------------------------------------------------------------|
| Lease Rate:      | \$14 PSF (Gross) + Utilities                                   |
| Available SF:    | 1A: +/- 1,330 SF<br>1B: +/- 2,100 SF<br>Combined: +/- 3,430 SF |
| Building Size:   | +/- 50,000 SF                                                  |