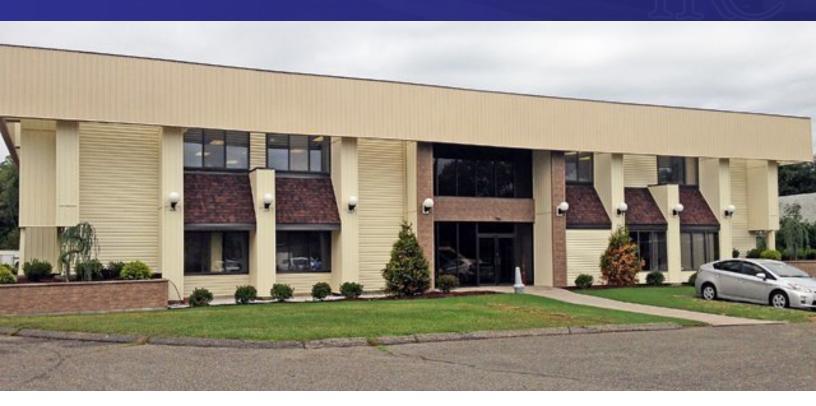

#### PROPERTY DESCRIPTION

First floor office space with private office, large open area, shared baths and kitchenette. Suite 1B has it own private bathroom and kitchen. Suite 1A has a shared bathroom and kitchen (upstairs). Offices can be leased separately or together. Offices have lots of windows, easy access to Super 7 and I-84, great parking and signage on Route 7. Ideal setting for any professional use!

#### **PROPERTY HIGHLIGHTS**

- · Large Open Area, Private Office, Shared Baths and Kitchenette
- Zone: C-GS (Commercial)
- · Suite 1A Heating: Electric heat pump
- Suite 1B Heating: Gas heat and Electric heat pump
- · Cooling: Central A/C
- Utilities: Well; Sewer
- File Storage Available On Site At No Charge

| OFFERING SUMMARY |                                                                |
|------------------|----------------------------------------------------------------|
| Lease Rate:      | \$14 PSF (Gross) + Utilities                                   |
| Available SF:    | 1A: +/- 1,330 SF<br>1B: +/- 2,100 SF<br>Combined: +/- 3,430 SF |
| Building Size:   | +/- 50,000 SF                                                  |