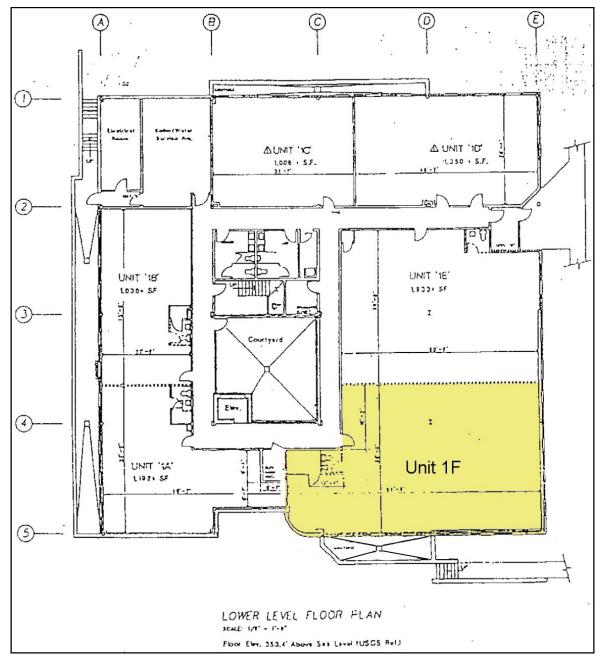

#### **FLOOR PLAN**

Mick Consalvo 203.241-5188 mconsalvo@towercorp.com

Size: +/- 1,269 Sq. Ft.

Layout: Reception Area, Large Private Office, Conference Room,

2 Bull Pen Areas, and Kitchenette

Zone: IRC 80/40 (Office/Medical)

Year Built: 1988

Heating: Electric Forced Air

Cooling: Central A/C