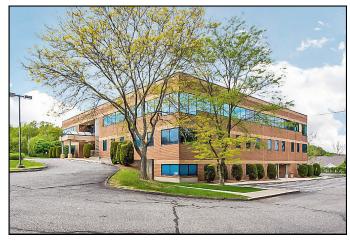

# MEDICAL or PROFESSIONAL OFFICE CONDOMINIUM GREEN KNOLL PROFESSIONAL CENTER

60 Old New Milford Road, Suite 1F, Brookfield, CT Sale Price: \$159,900

Lease Price: \$1,600 + Util.

Ideal first floor office suite in well-maintained building. Perfect for professional office or medical use. Suite features reception area, conference room, kitchenette, 2 bull pen areas and a large private office. Condo is offered for sale, lease or lease with option to purchase.