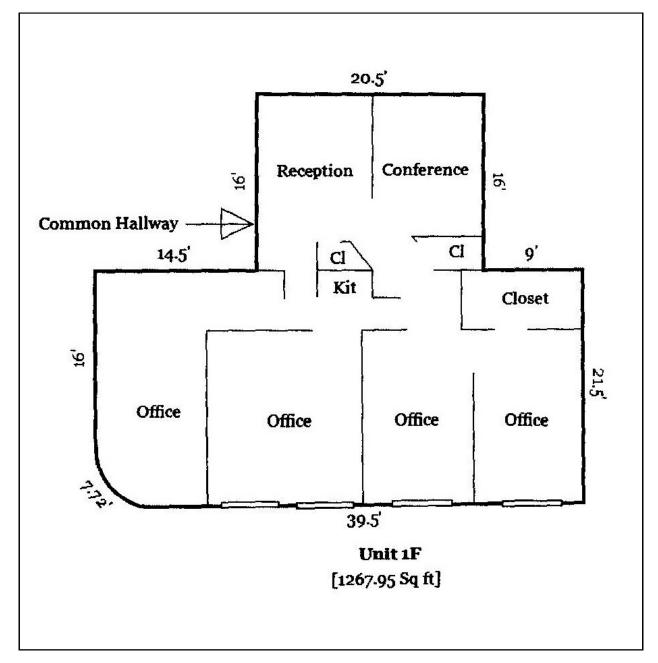

#### **FLOOR PLAN**

Mick Consalvo 203.241-5188 mconsalvo@towercorp.com

Size: +/- 1,269 Sq. Ft.

Layout: Reception Area, Large Private Office, Conference Room,

2 Bull Pen Areas, and Kitchenette

Zone: IRC 80/40 (Office/Medical)

Year Built: 1988

Heating: Electric Forced Air

Cooling: Central A/C