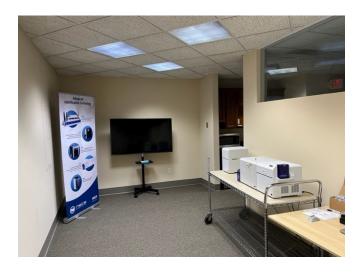

ll-maintained building. Perfect for professional office or medical use. Suite features reception area, conference room, kitchenette, 2 bull pen areas and a large private office. Condo is offered for sale, lease or lease with option to purchase.

Size: +/- 1,269 Sq. Ft.

Layout: Reception Area, Large Private Office, Conference Room,

2 Bull Pen Areas, and Kitchenette

Zone: IRC 80/40 (Office/Medical)

Year Built: 1988

Heating: Electric Forced Air

Cooling: Central A/C

Plumbing: 1 Bath

Utilities: City Water and Sewer

Taxes: \$3,121 Yearly

Common Charges: \$580.24 Monthly



Mick Consalvo 203.241-5188 mconsalvo@towercorp.com

Tower Realty Corp. / 246 Federal Rd., Suite D26, Brookfield, CT 06804 / www.towercorp.com 203-775-5000 Office / 203-546-7793 Fax

#### **ADDITIONAL PHOTOS**













Mick Consalvo 203.241-5188 mconsalvo@towercorp.com

#### **LAYOUT**







Mick Consalvo 203.241-5188 mconsalvo@towercorp.com

#### **FLOOR PLAN**







Mick Consalvo 203.241-5188 mconsalvo@towercorp.com

### **LOCATION MAP**







Mick Consalvo 203.241-5188 mconsalvo@towercorp.com