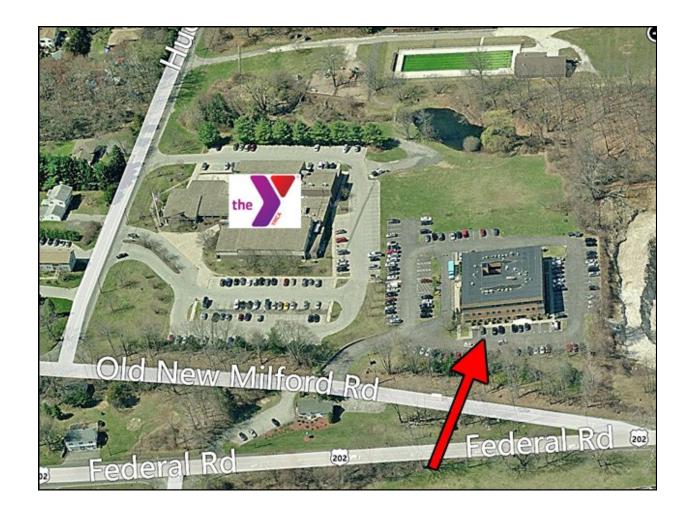

urchase.

Size: +/- 1,269 Sq. Ft.

Layout: Reception Area, Large Private Office, Conference Room,

2 Bull Pen Areas, and Kitchenette

Zone: IRC 80/40 (Office/Medical)

Year Built: 1988

Heating: Electric Forced Air

Cooling: Central A/C

Plumbing: 1 Bath

Utilities: City Water and Sewer

Taxes: \$3,121 Yearly

Common Charges: \$580.24 Monthly



Mick Consalvo 203.241-5188 mconsalvo@towercorp.com

Tower Realty Corp. / 246 Federal Rd., Suite D26, Brookfield, CT 06804 / www.towercorp.com 203-775-5000 Office / 203-546-7793 Fax

#### **ADDITIONAL PHOTOS**













Mick Consalvo 203.241-5188 mconsalvo@towercorp.com

#### **LAYOUT**







Mick Consalvo 203.241-5188 mconsalvo@towercorp.com

#### **FLOOR PLAN**







Mick Consalvo 203.241-5188 mconsalvo@towercorp.com

### **LOCATION MAP**







Mick Consalvo 203.241-5188 mconsalvo@towercorp.com