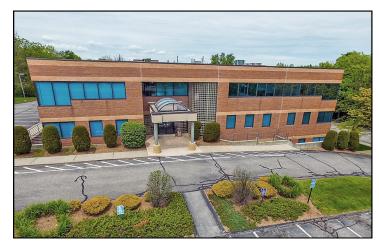

# MEDICAL or PROFESSIONAL OFFICE CONDOMINIUM GREEN KNOLL PROFESSIONAL CENTER

60 Old New Milford Road, Suite 1F, Brookfield, CT Sale Price: \$159,900

Lease Price: \$1,600 + Util.

Ideal first floor office suite in well-maintained building. Perfect for professional office or medical use. Suite features reception area, conference room, kitchenette, 2 bull pen areas and a large private office. Condo is offered for sale, lease or lease with option to purchase.