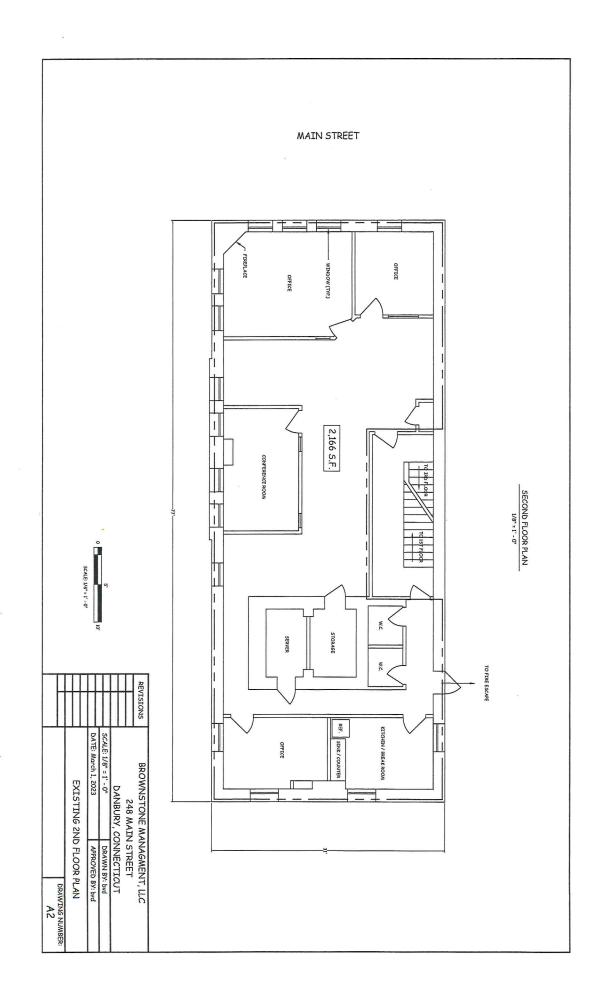

#### **PROPERTY HIGHLIGHTS**

- First Floor 2,125 Sq Ft
- Second Floor 2,166 Sq Ft
- Third Floor 1,934 Sq Ft
- Basement 2,387 Finished
- · Direct access to parking garage abutting building
- · City Water, Sewer