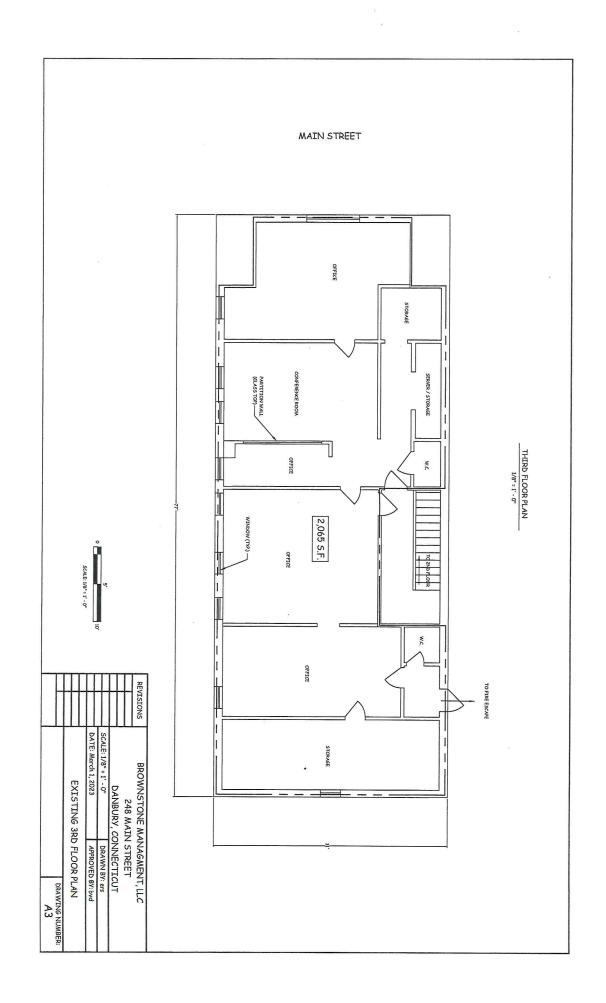

#### **PROPERTY HIGHLIGHTS**

- First Floor 2,125 Sq Ft
- Second Floor 2,166 Sq Ft
- Third Floor 1,934 Sq Ft
- Basement 2,387 Finished
- · Direct access to parking garage abutting building
- · City Water, Sewer