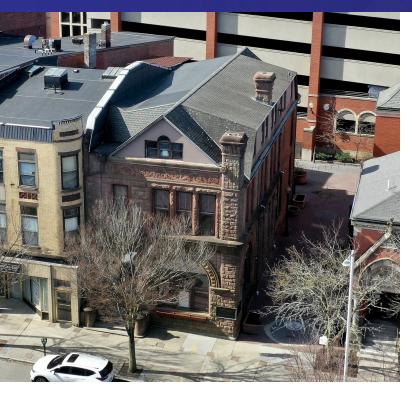

#### PROPERTY DESCRIPTION

Very rare opportunity to own Danbury's only brownstone office building. Very visible downtown location with direct parking garage access. Offering beautiful second floor office space with large windows, private offices, conference room, fire place and open work areas. First and third floors currently rented to excellent tenants. Please contact Michael Dimyan for more information.

| 248 MAIN STREET, DANBURY CT |           |
|-----------------------------|-----------|
| Sale Price:                 | \$779,000 |
| Building Size:              | 8,612 SF  |
| Taxes:                      | \$15,300  |