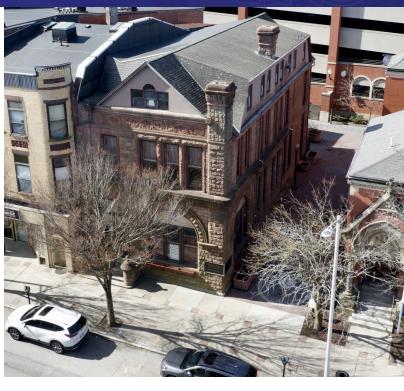

#### PROPERTY DESCRIPTION

Very rare opportunity to own Danbury's only brownstone office building. Very visible downtown location with direct parking garage access. Offering beautiful second floor office space with large windows, private offices, conference room, fire place and open work areas. First and third floors currently rented to excellent tenants. Please contact Michael Dimyan for more information.

| 248 MAIN STREET, DANBURY CT |           |
|-----------------------------|-----------|
| Sale Price:                 | \$779,000 |
| Building Size:              | 8,612 SF  |
| Taxes:                      | \$15,300  |