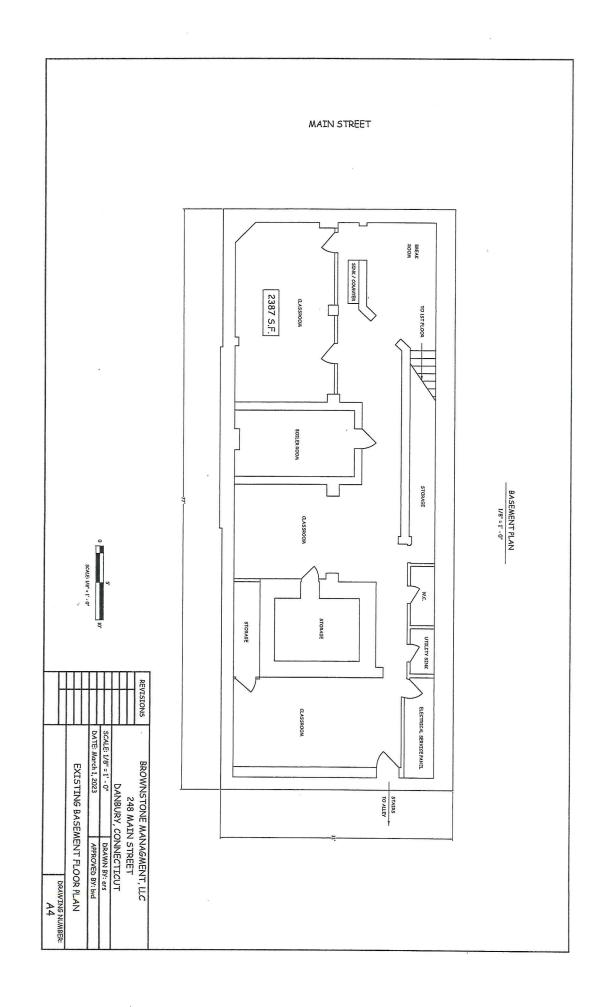

#### **PROPERTY HIGHLIGHTS**

- First Floor 2,125 Sq Ft
- Second Floor 2,166 Sq Ft
- Third Floor 1,934 Sq Ft
- Basement 2,387 Finished
- · Direct access to parking garage abutting building
- · City Water, Sewer