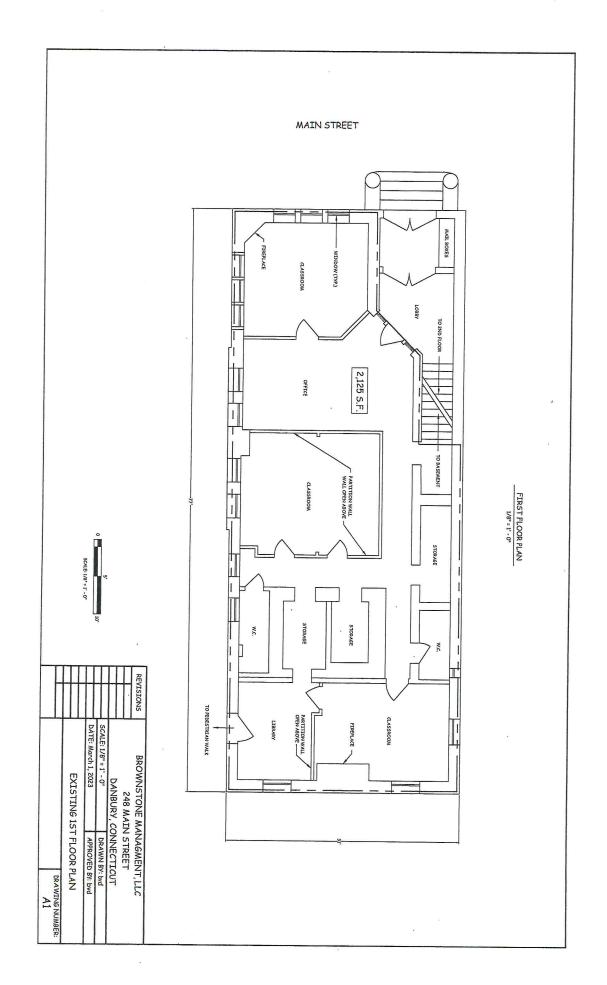

#### **PROPERTY HIGHLIGHTS**

- First Floor 2,125 Sq Ft
- Second Floor 2,166 Sq Ft
- Third Floor 1,934 Sq Ft
- Basement 2,387 Finished
- · Direct access to parking garage abutting building
- · City Water, Sewer