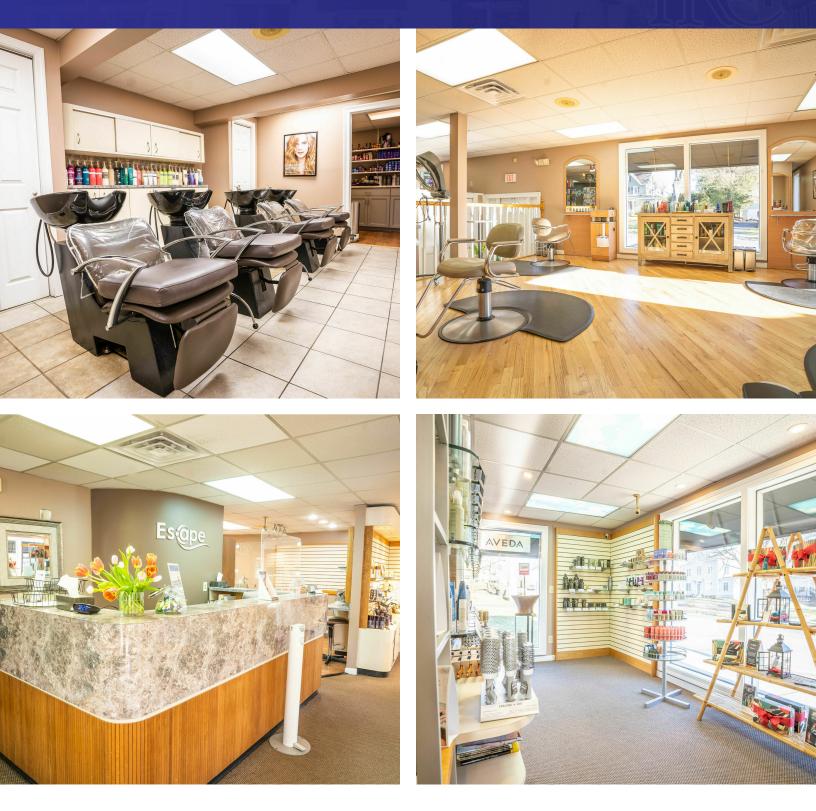

## ADDITIONAL PHOTOS

# FOR LEASE // 232 GREENWOOD AVE, BETHEL CT

**MICHAEL DIMYAN** Broker

203.948.2891 mdimyan@towercorp.com

Tower Realty Corporation • P.O. Box 5242 • Brookfield, CT 06804 • 203.775.5000 • towercorp.com

LOCATION MAP

#### **PROPERTY HIGHLIGHTS**

- Fully Equipped Salon/Spa
- Includes All Equipment:
- Cutting Chairs, Hair Washing Sinks, 2 Spa Rooms W/ Showers,
- Manicure/ Pedicure Stations, Retail Product Sales Area,
- Kitchenette and Washer/Dryer