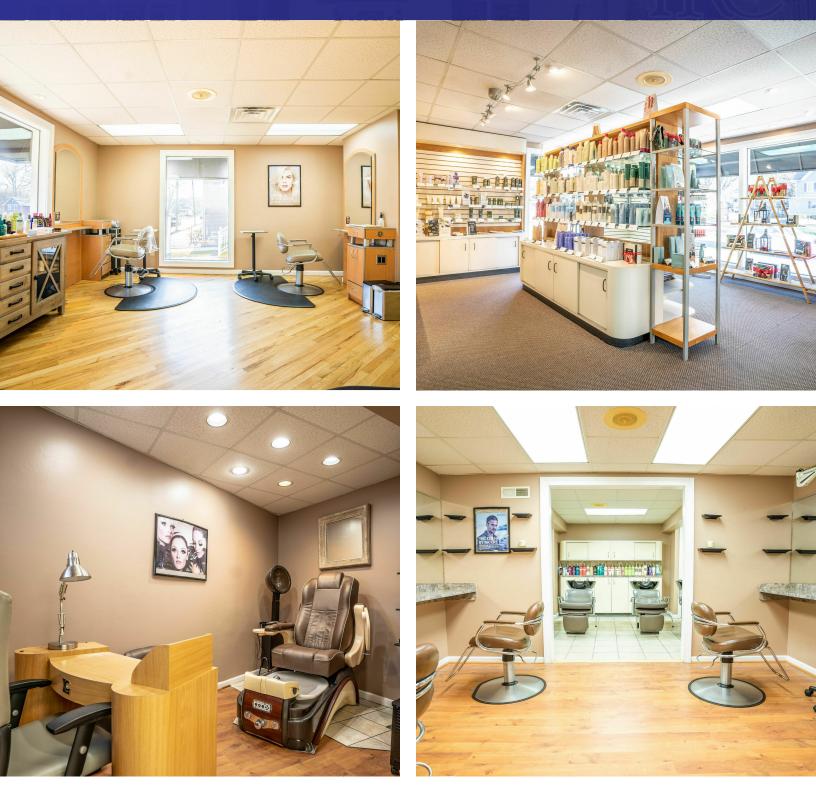

## ADDITIONAL PHOTOS

# FOR LEASE // 232 GREENWOOD AVE, BETHEL CT

MICHAEL DIMYAN Broker 203.948.2891

Tower Realty Corporation • P.O. Box 5242 • Brookfield, CT 06804 • 203.775.5000 • towercorp.com

#### **PROPERTY HIGHLIGHTS**

- Fully Equipped Salon/Spa
- Includes All Equipment:
- Cutting Chairs, Hair Washing Sinks, 2 Spa Rooms W/ Showers,
- Manicure/ Pedicure Stations, Retail Product Sales Area,
- Kitchenette and Washer/Dryer