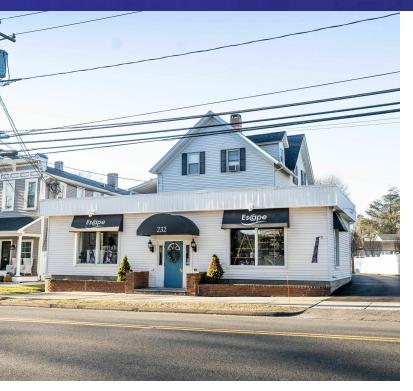

## PROPERTY SUMMARY

# FOR LEASE // 232 GREENWOOD AVE, BETHEL CT

#### **PROPERTY DESCRIPTION**

Ideal Location for spa/hair salon. Excellent location on Greenwood Avenue in downtown Bethel. The property features a full salon/ spa buildout. Great for spa/salon use or any retail business.

#### **PROPERTY HIGHLIGHTS**

- Fully Equipped Salon/Spa
- Includes All Equipment:
- Cutting Chairs, Hair Washing Sinks, 2 Spa Rooms W/ Showers,
- Manicure/ Pedicure Stations, Retail Product Sales Area,
- Kitchenette and Washer/Dryer