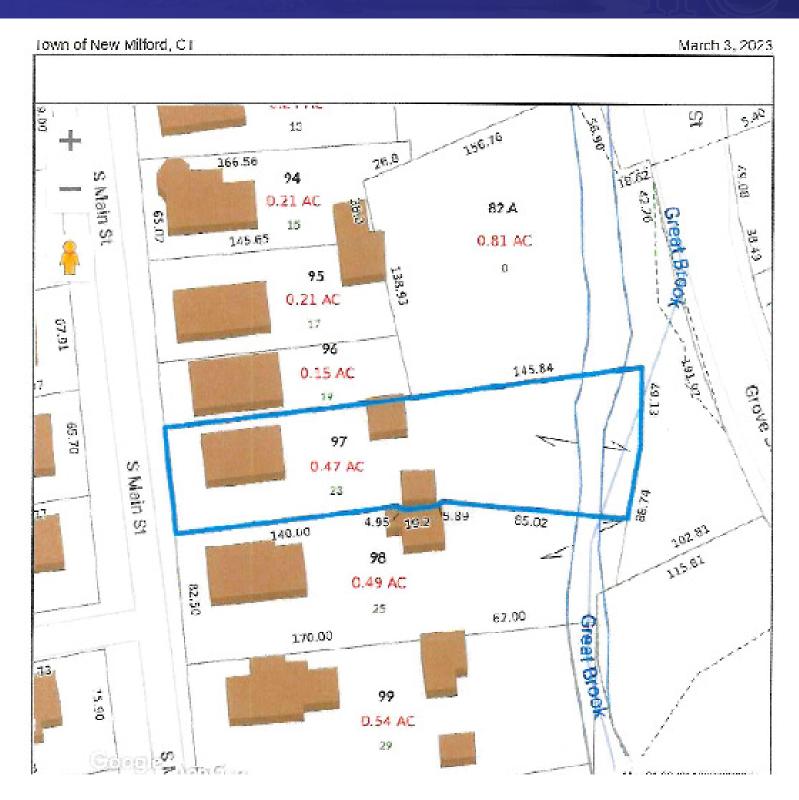

Utilities: City Water and Sewer

• Taxes: \$4,013

| OFFERING SUMMARY |              |
|------------------|--------------|
| Sale Price:      | \$489,900    |
| Number of Units: | 3            |
| Main House:      | +/- 2,923 SF |
| Building 2:      | +/- 864 SF   |
| Garage:          | +/- 244 SF   |