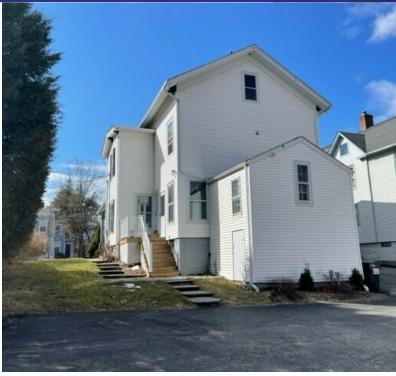

#### **PROPERTY DESCRIPTION**

Great opportunity to own a well-maintained residential/office property. Building was updated in 2016. It is currently leased with a law firm, 2 bedroom apartment, 1 bedroom, and a garage. Office will be delivered vacant at closing. 7 car off-street parking. This property is ideal for investor or owner/occupant. Great location with easy access to the village green and Route 7.

Utilities: City Water and Sewer

• Taxes: \$4,013

| OFFERING SUMMARY |              |
|------------------|--------------|
| Sale Price:      | \$489,900    |
| Number of Units: | 3            |
| Main House:      | +/- 2,923 SF |
| Building 2:      | +/- 864 SF   |
| Garage:          | +/- 244 SF   |