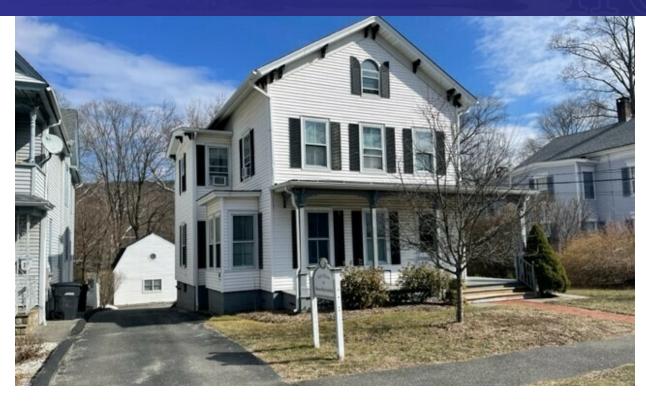

#### **PROPERTY DESCRIPTION**

Great opportunity to own a well-maintained residential/office property. Building was updated in 2016. It is currently leased with a law firm, 2 bedroom apartment, 1 bedroom, and a garage. Office will be delivered vacant at closing. 7 car off-street parking. This property is ideal for investor or owner/occupant. Great location with easy access to the village green and Route 7.

#### **PROPERTY HIGHLIGHTS**

Year Built: 1879

Year Renovated: 2016

Zoning: R8-2/B1

Parking: 7 Off-Street Parking Spaces and Street Parking

· Heating: Oil Heat

Cooling: Windowed A/C

Plumbing: 3 Baths

Utilities: City Water and Sewer

• Taxes: \$4,013

| OFFERING SUMMARY |              |
|------------------|--------------|
| Sale Price:      | \$489,900    |
| Number of Units: | 3            |
| Main House:      | +/- 2,923 SF |
| Building 2:      | +/- 864 SF   |
| Garage:          | +/- 244 SF   |