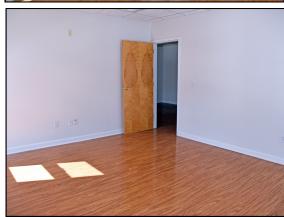

### 29 Taylor Avenue, Bethel, CT

Size: +/- 1,750 Sq. Ft.
2nd Fl Three Private Offices,

**Conference Room and 1 Bath** 

Zoning: I

Year Built: 1989 Heating: Gas

Cooling: Central A/C

**Utilities:** City Water; Sewer and Gas

Year Built: 1984 Parking: 12-Car

**Lease Prices:** \$1,100 Monthly + Utilities

1,750 sq. ft. office space featuring high ceilings, lots of windows and hardwood floors. Building has automated generator, T1, high speed cable, central a/c and is wired for alarm. Unit has separate entrance and is individually metered for utilities. Conveniently located within walking distance to downtown Bethel.