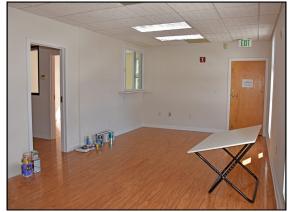

Year Built: 1984 Parking: 12-Car

**Lease Prices:** \$1,100 Monthly + Utilities

1,750 sq. ft. office space featuring high ceilings, lots of windows and hardwood floors. Building has automated generator, T1, high speed cable, central a/c and is wired for alarm. Unit has separate entrance and is individually metered for utilities. Conveniently located within walking distance to downtown Bethel.

# **Second Floor**

mconsalvo@towercorp.com 203-241-5188

tconsalvo@towercorp.com 203-482-5792