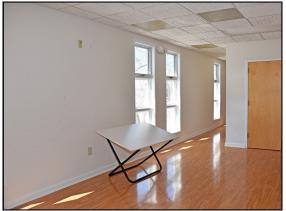

### 29 Taylor Avenue, Bethel, CT

Size: +/- 1,750 Sq. Ft.
2nd Fl Three Private Offices,

**Conference Room and 1 Bath** 

Zoning: I

Year Built: 1989 Heating: Gas

Cooling: Central A/C

**Utilities:** City Water; Sewer and Gas

Year Built: 1984 Parking: 12-Car

**Lease Prices:** \$1,100 Monthly + Utilities

1,750 sq. ft. office space featuring high ceilings, lots of windows and hardwood floors. Building has automated generator, T1, high speed cable, central a/c and is wired for alarm. Unit has separate entrance and is individually metered for utilities. Conveniently located within walking distance to downtown Bethel.