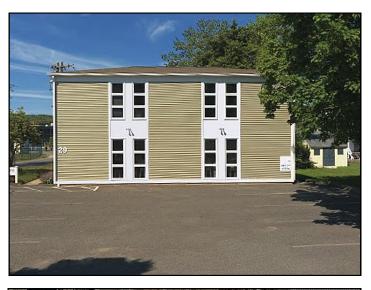

### 29 Taylor Avenue, Bethel, CT

Size: +/- 1,750 Sq. Ft.
2nd Fl Three Private Offices,

**Conference Room and 1 Bath** 

Zoning: I

Year Built: 1989 Heating: Gas

Cooling: Central A/C

**Utilities:** City Water; Sewer and Gas

# 29 Taylor Avenue, Bethel, CT

tconsalvo@towercorp.com 203-482-5792