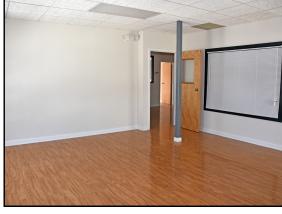

### 29 Taylor Avenue, Bethel, CT

Size: +/- 1,750 Sq. Ft.
2nd Fl Three Private Offices,

**Conference Room and 1 Bath** 

Zoning: I

Year Built: 1989 Heating: Gas

Cooling: Central A/C

**Utilities:** City Water; Sewer and Gas

Year Built: 1984 Parking: 12-Car

**Lease Prices:** \$1,100 Monthly + Utilities

1,750 sq. ft. office space featuring high ceilings, lots of windows and hardwood floors. Building has automated generator, T1, high speed cable, central a/c and is wired for alarm. Unit has separate entrance and is individually metered for utilities. Conveniently located within walking distance to downtown Bethel.