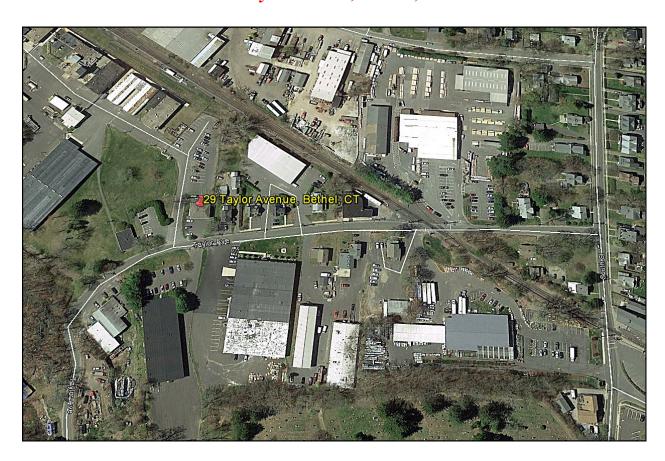

r; Sewer and Gas

Year Built: 1984 Parking: 12-Car

**Lease Prices:** \$1,100 Monthly + Utilities

1,750 sq. ft. office space featuring high ceilings, lots of windows and hardwood floors. Building has automated generator, T1, high speed cable, central a/c and is wired for alarm. Unit has separate entrance and is individually metered for utilities. Conveniently located within walking distance to downtown Bethel.



mconsalvo@towercorp.com 203-241-5188



tconsalvo@towercorp.com 203-482-5792

Tower Realty Corp. / 246 Federal Rd., Suite D26, Brookfield, CT 06804 / www.towercorp.com

# **Second Floor**















mconsalvo@towercorp.com 203-241-5188





tconsalvo@towercorp.com 203-482-5792

## **Second Floor**









tconsalvo@towercorp.com 203-482-5792

# 29 Taylor Avenue, Bethel, CT









tconsalvo@towercorp.com 203-482-5792