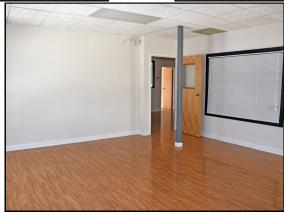

Year Built: 1984 Parking: 12-Car

**Lease Prices:** \$975 Monthly + Utilities

1,750 sq. ft. office space featuring high ceilings, lots of windows and hardwood floors. Building has automated generator, T1, high speed cable, central a/c and is wired for alarm. Unit has separate entrance and is individually metered for utilities. Conveniently located within walking distance to downtown Bethel.