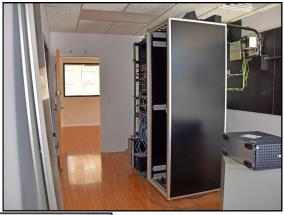

Year Built: 1984 Parking: 12-Car

**Lease Prices:** \$975 Monthly + Utilities

1,750 sq. ft. office space featuring high ceilings, lots of windows and hardwood floors. Building has automated generator, T1, high speed cable, central a/c and is wired for alarm. Unit has separate entrance and is individually metered for utilities. Conveniently located within walking distance to downtown Bethel.