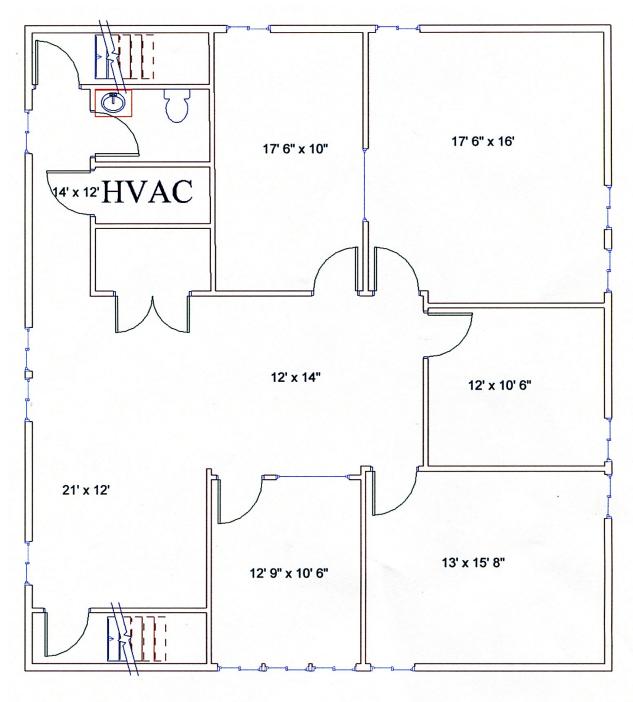

#### 29 Taylor Avenue, Bethel, CT

Size: +/- 1,750 Sq. Ft.
2nd Fl Three Private Offices,

**Conference Room and 1 Bath** 

Zoning: I

Year Built: 1989 Heating: Gas

Cooling: Central A/C

**Utilities:** City Water; Sewer and Gas

Year Built: 1984 Parking: 12-Car

**Lease Prices:** \$975 Monthly + Utilities

1,750 sq. ft. office space featuring high ceilings, lots of windows and hardwood floors. Building has automated generator, T1, high speed cable, central a/c and is wired for alarm. Unit has separate entrance and is individually metered for utilities. Conveniently located within walking distance to downtown Bethel.

# **Second Floor**

mconsalvo@towercorp.com 203-241-5188

tconsalvo@towercorp.com 203-482-5792