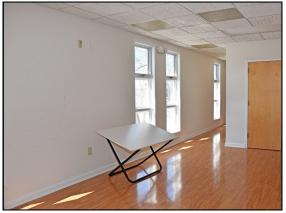

Year Built: 1984 Parking: 12-Car

**Lease Prices:** \$975 Monthly + Utilities

1,750 sq. ft. office space featuring high ceilings, lots of windows and hardwood floors. Building has automated generator, T1, high speed cable, central a/c and is wired for alarm. Unit has separate entrance and is individually metered for utilities. Conveniently located within walking distance to downtown Bethel.