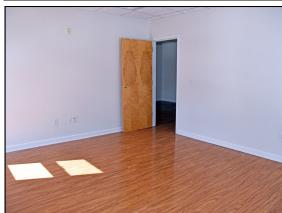

Year Built: 1984 Parking: 12-Car

**Lease Prices:** \$975 Monthly + Utilities

1,750 sq. ft. office space featuring high ceilings, lots of windows and hardwood floors. Building has automated generator, T1, high speed cable, central a/c and is wired for alarm. Unit has separate entrance and is individually metered for utilities. Conveniently located within walking distance to downtown Bethel.