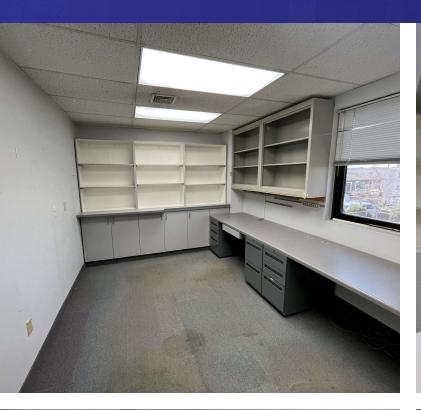

#### **PROPERTY DESCRIPTION**

Former medical office space located directly across from Danbury Hospital. Suite features reception, waiting room, private offices, exam rooms, one bath, ample parking and storage. Ideal for any medical or professional office use.