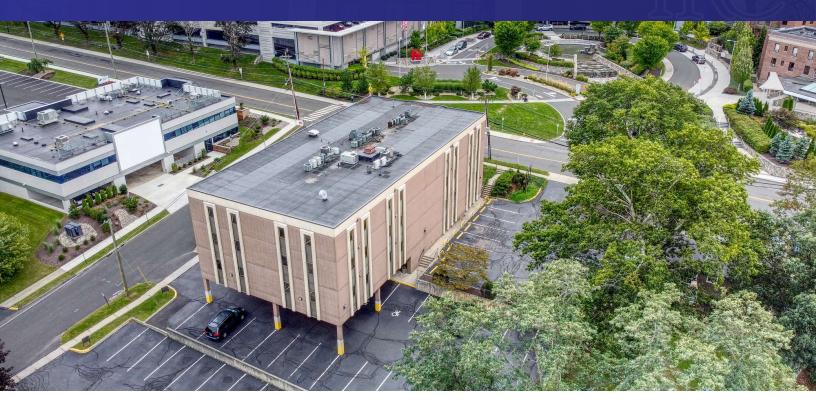

#### **PROPERTY DESCRIPTION**

Former medical office space located directly across from Danbury Hospital. Suite features reception, waiting room, private offices, exam rooms, one bath, ample parking and storage. Ideal for any medical or professional office use.

#### **PROPERTY HIGHLIGHTS**

- CG-20 Zone
- Directly Across From Danbury Hospital
- Built 1988
- Central A/C
- Electric Heat Pump
- · City Water, Sewer
- Ample Parking

| OFFERING SUMMARY |                          |
|------------------|--------------------------|
| Lease Rate:      | \$1,500.00 per month NNN |
| Sale Price:      | \$135,000                |
| Taxes:           | \$7,040 Yearly           |
| Common Charges:  | \$828.84 Monthly         |
| Available SF:    | 1,195 SF                 |