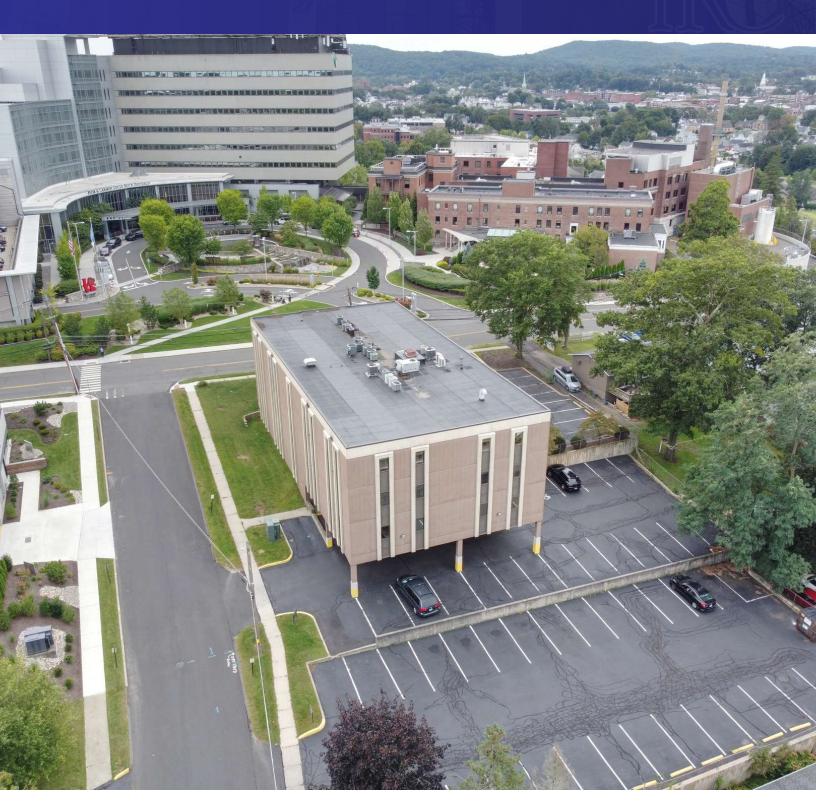

#### **PROPERTY DESCRIPTION**

Former medical office space located directly across from Danbury Hospital. Suite features reception, waiting room, private offices, exam rooms, one bath, ample parking and storage. Ideal for any medical or professional office use.

#### **PROPERTY HIGHLIGHTS**

- CG-20 Zone
- Directly Across From Danbury Hospital
- Built 1988
- Central A/C
- Electric Heat Pump
- · City Water, Sewer
- Ample Parking

| OFFERING SUMMARY |                          |
|------------------|--------------------------|
| Lease Rate:      | \$1,500.00 per month NNN |
| Sale Price:      | \$135,000                |
| Taxes:           | \$7,040 Yearly           |
| Common Charges:  | \$828.84 Monthly         |
| Available SF:    | 1,195 SF                 |