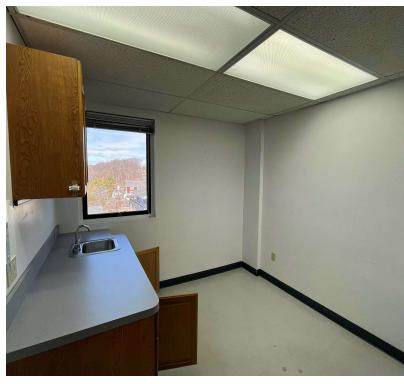

#### **PROPERTY DESCRIPTION**

Former medical office space located directly across from Danbury Hospital. Suite features reception, waiting room, private offices, exam rooms, one bath, ample parking and storage. Ideal for any medical or professional office use.