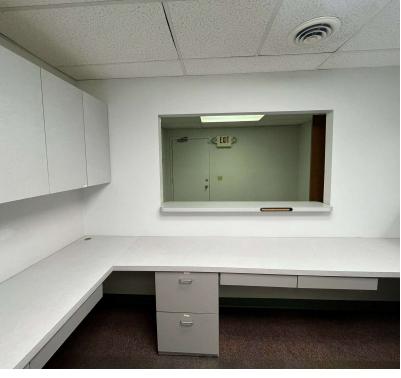

#### **PROPERTY DESCRIPTION**

Former medical office space located directly across from Danbury Hospital. Suite features reception, waiting room, private offices, exam rooms, one bath, ample parking and storage. Ideal for any medical or professional office use.