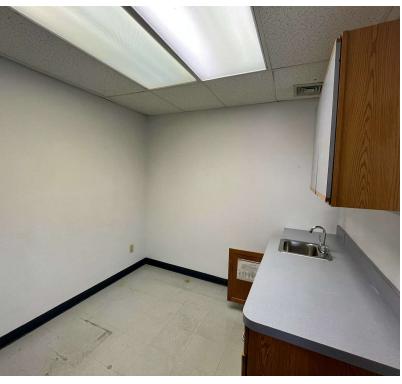

#### **PROPERTY DESCRIPTION**

Former medical office space located directly across from Danbury Hospital. Suite features reception, waiting room, private offices, exam rooms, one bath, ample parking and storage. Ideal for any medical or professional office use.