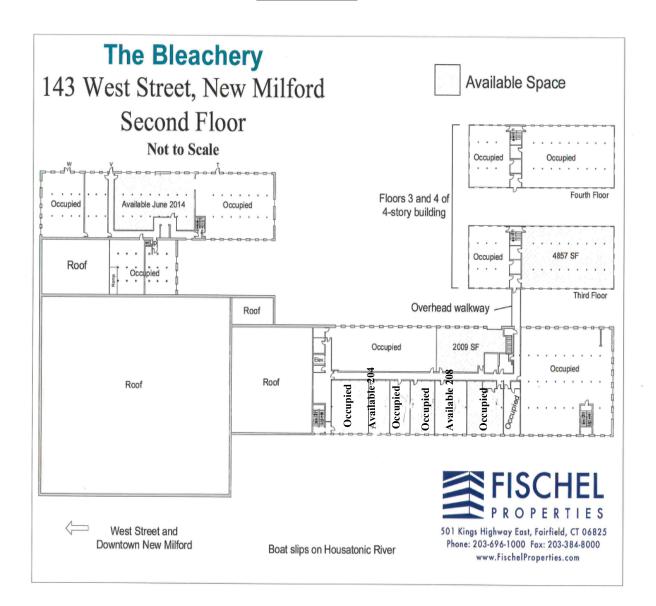

~ FLOOR PLAN~

143 West Street New Milford, CT

Mick Consalvo 203.241-5188 mconsalvo@towercorp.com

**Tommy Consalvo** 203-482-5792 tconsalvo@towercorp.com

Tower Realty Corp. / 246 Federal Rd., Suite D26, Brookfield, CT 06804 / <u>www.towercorp.com</u> 203-775-5000 Office / 203-546-7793 Fax

#### Available Units:

| Unit 101E:        | +/- 295 Sq. Ft.                   |
|-------------------|-----------------------------------|
| Unit 208:         | +/- 1,137 Sq. Ft. Open Floor Plan |
| Unit 300:         | +/- 3,500 Sq. Ft. Open Floor Plan |
| Zone:             | HRF2 (Commercial)                 |
| Utilities:        | City Water; Sewer                 |
| Heating:          | Gas Heat                          |
| Cooling:          | Central A/C                       |
| Ceiling Height:   | +/- 14 Ft.                        |
| Parking:          | 5 Spaces for Every 1,000 Sq. Ft.  |
| Elevator:         | Yes                               |
| <b>Boat Slip:</b> | Free with long term lease         |