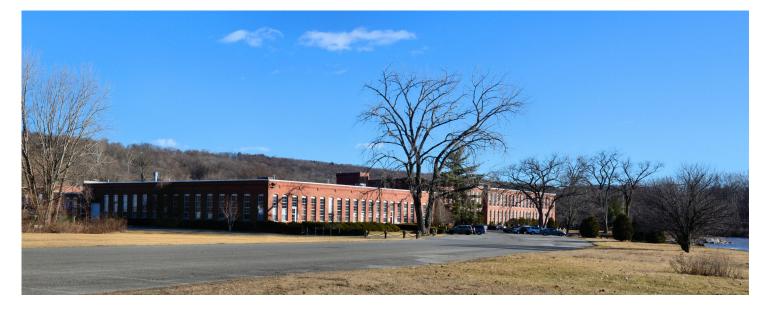

Historic, fully restored 130,000 SF Historic Mill Building, 1/2 mile south of New Milford town green on the banks of the Housatonic inlet by Lake Lillinonah. Convenient to Routes 7, 202, and 67. Building has 12' operating windows, wood planked floors, natural brick interiors, is internet (cable) ready, fiber optic T1 on site and much more. Must see to fully appreciate. Units may be combined for larger suites.