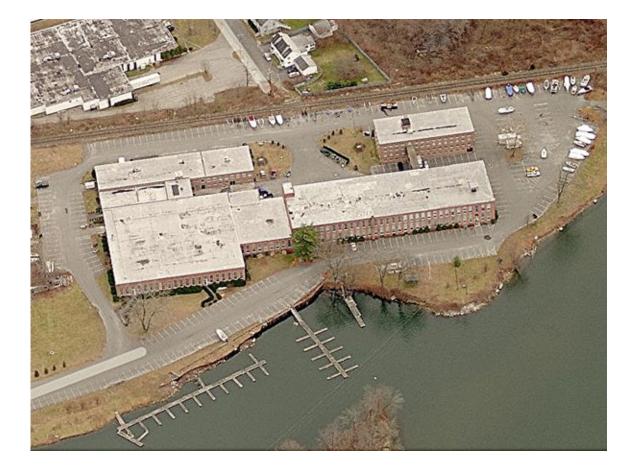

## ~ LOCATION MAP ~

143 West Street New Milford , CT

Mick Consalvo 203.241-5188 mconsalvo@towercorp.com

**Tommy Consalvo** 203-482-5792 tconsalvo@towercorp.com

Tower Realty Corp. / 246 Federal Rd., Suite D26, Brookfield, www.towercorp.com CT 06804 /

Historic, fully restored 130,000 SF Historic Mill Building, 1/2 mile south of New Milford town green on the banks of the Housatonic inlet by Lake Lillinonah. Convenient to Routes 7, 202, and 67. Building has 12' operating windows, wood planked floors, natural brick interiors, is internet (cable) ready, fiber optic T1 on site and much more. Must see to fully appreciate. Units may be combined for larger suites.