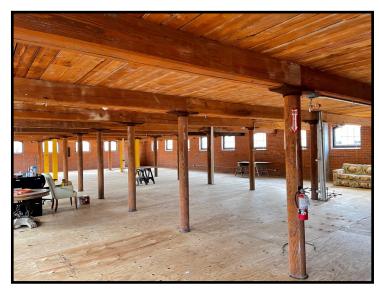

## ~ PHOTOS`

143 West Street, Danbury, CT

Mick Consalvo 203.241-5188 mconsalvo@towercorp.com

**Tommy Consalvo** 203-482-5792 tconsalvo@towercorp.com

Tower Realty Corp. / 246 Federal Rd., Suite D26, Brookfield, CT 06804 / www.towercorp.com

Historic, fully restored 130,000 SF Historic Mill Building, 1/2 mile south of New Milford town green on the banks of the Housatonic inlet by Lake Lillinonah. Convenient to Routes 7, 202, and 67. Building has 12' operating windows, wood planked floors, natural brick interiors, is internet (cable) ready, fiber optic T1 on site and much more. Must see to fully appreciate. Units may be combined for larger suites.