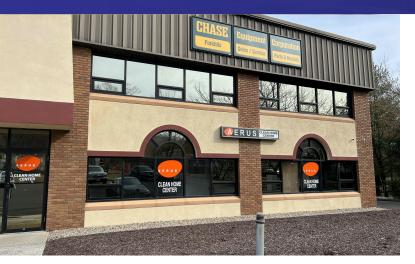

#### **PROPERTY DESCRIPTION**

Clean and bright first floor unit with excellent exposure on Federal Road. Ideal location on Route 7 convenient to shopping and easy access to I84. Ideal for many different users: office, assembly, lab, retail, warehouse and light manufacturing. Building offers great parking and available signage.

#### **PROPERTY HIGHLIGHTS**

• Zone: C-2 (Commercial)

Year Built: 1988

Private Bathroom

Kitchenette

Ceiling Height +/- 9 ft

• Heating: Electric Heat Pump

Cooling: Central A/C

· Utilities: Well and City Sewer

| OFFERING SUMMARY                       |
|----------------------------------------|
| 487 FEDERAL RD, UNIT 1, BROOKFIELD, CT |

| Lease Rate:    | \$3,000/month +<br>utilities (Gross) |
|----------------|--------------------------------------|
| Available SF:  | +/- 2,300 SF                         |
| Building Size: | +/- 11,924 SF                        |