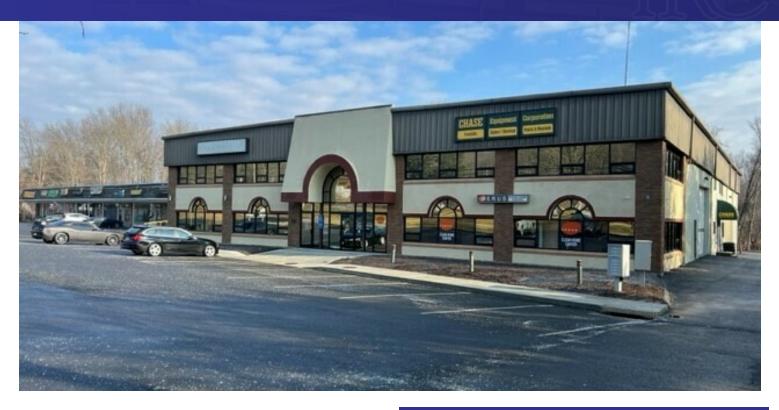

#### **PROPERTY DESCRIPTION**

Clean and bright first floor unit with excellent exposure on Federal Road. Ideal location on Route 7 convenient to shopping and easy access to I84. Ideal for many different users: office, assembly, lab, retail, warehouse and light manufacturing. Building offers great parking and available signage.

#### **PROPERTY HIGHLIGHTS**

• Zone: C-2 (Commercial)

Year Built: 1988

Private Bathroom

Kitchenette

Ceiling Height +/- 9 ft

• Heating: Electric Heat Pump

Cooling: Central A/C

· Utilities: Well and City Sewer

| OFFERING SUMMARY                       |
|----------------------------------------|
| 487 FEDERAL RD, UNIT 1, BROOKFIELD, CT |

| Lease Rate:    | \$3,000/month +<br>utilities (Gross) |
|----------------|--------------------------------------|
| Available SF:  | +/- 2,300 SF                         |
| Building Size: | +/- 11,924 SF                        |