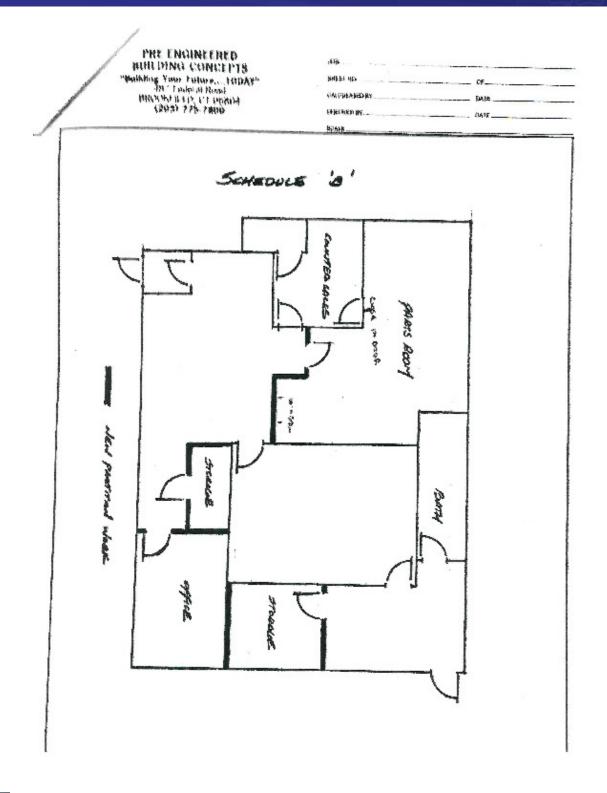

#### **PROPERTY HIGHLIGHTS**

• Zone: C-2 (Commercial)

Year Built: 1988

Private Bathroom

Kitchenette

Ceiling Height +/- 9 ft

• Heating: Electric Heat Pump

Cooling: Central A/C

· Utilities: Well and City Sewer

| OFFERING SUMMARY                       |
|----------------------------------------|
| 487 FEDERAL RD, UNIT 1, BROOKFIELD, CT |

| Lease Rate:    | \$3,000/month +<br>utilities (Gross) |
|----------------|--------------------------------------|
| Available SF:  | +/- 2,300 SF                         |
| Building Size: | +/- 11,924 SF                        |