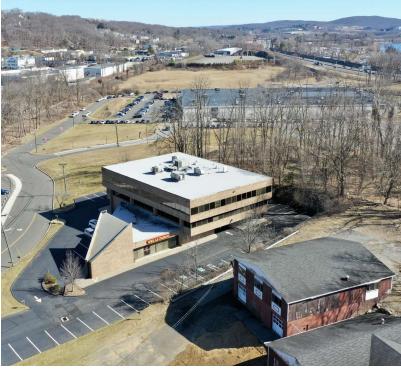

#### PROPERTY DESCRIPTION

Location, location, location! Former Wells Fargo bank branch located on Danbury's bustling West Side. This site has ample parking, double drive through, great exposure and immediate access to I-84/684. Become neighbors with Trader Joe's, Starbucks, DSW, Caraluzzi's, Dunkin Donuts, Chipotle and many more national companies! Ideal for Bank Branch, Medical, Physical Therapist or any professional Retail!

#### **PROPERTY HIGHLIGHTS**

- CA80 Zone
- Ample Parking (61 Spots)
- Incredible Exposure
- Immediate Access to I84 and 684
- Double Drive Through Available
- Former Bank Branch
- · Unit can be Split

| OFFERING SUMMARY |                     |
|------------------|---------------------|
| Lease Rate:      | \$29.00 SF/yr (NNN) |
| Available SF:    | 2,100 - 5,481 Sq Ft |