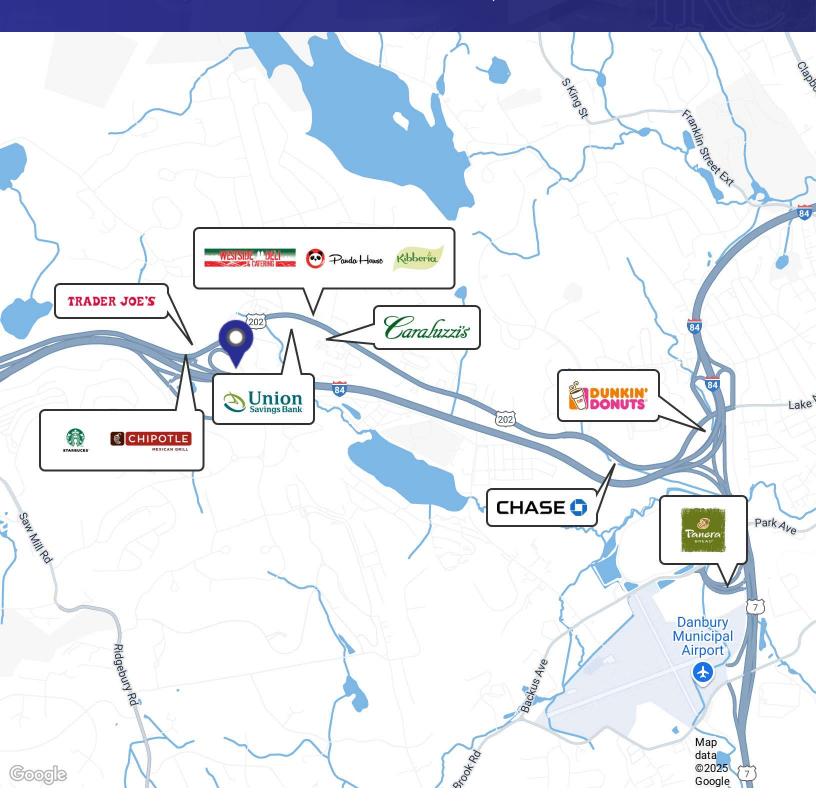

#### PROPERTY DESCRIPTION

Location, location, location! Former Wells Fargo bank branch located on Danbury's bustling West Side. This site has ample parking, double drive through, great exposure and immediate access to I-84/684. Become neighbors with Trader Joe's, Starbucks, DSW, Caraluzzi's, Dunkin Donuts, Chipotle and many more national companies! Ideal for Bank Branch, Medical, Physical Therapist or any professional Retail!