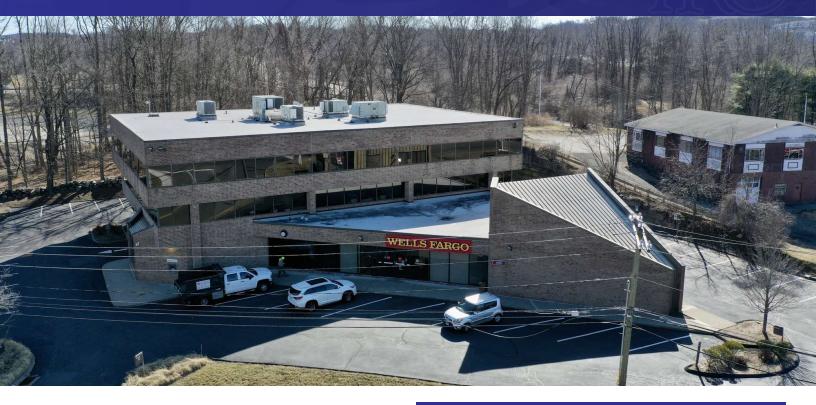

#### PROPERTY DESCRIPTION

Location, location, location! Former Wells Fargo bank branch located on Danbury's bustling West Side. This site has ample parking, double drive through, great exposure and immediate access to I-84/684. Become neighbors with Trader Joe's, Starbucks, DSW, Caraluzzi's, Dunkin Donuts, Chipotle and many more national companies! Ideal for Bank Branch, Medical, Physical Therapist or any professional Retail!

#### **PROPERTY HIGHLIGHTS**

- CA80 Zone
- Ample Parking (61 Spots)
- Incredible Exposure
- Immediate Access to I84 and 684
- Double Drive Through Available
- Former Bank Branch
- · Unit can be Split

| OFFERING SUMMARY |                     |
|------------------|---------------------|
| Lease Rate:      | \$29.00 SF/yr (NNN) |
| Available SF:    | 2,100 - 5,481 Sq Ft |