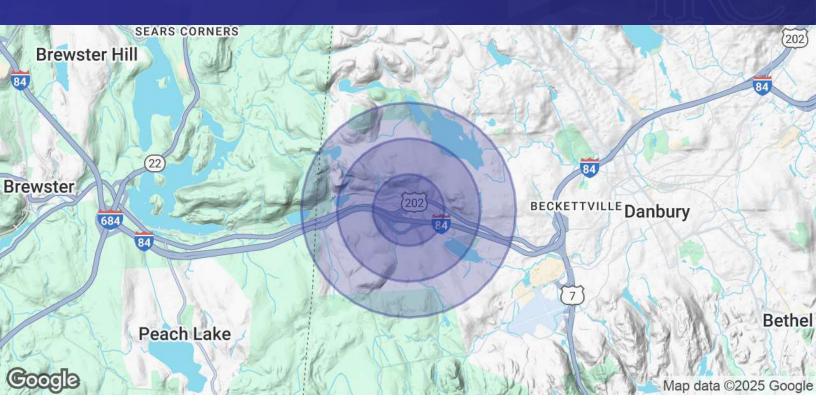

| DEMOGRAPHICS      | 0.5 MILES | 1 MILE   | 1.5 MILES |
|-------------------|-----------|----------|-----------|
| Total Households  | 671       | 2,286    | 5,037     |
| Total Population  | 1,481     | 4,991    | 10,725    |
| Average HH Income | \$74,930  | \$79,122 | \$76,866  |

JOE DIMYAN
Broker
203.313.3920
jdimyan@towercorp.com

MICHAEL DIMYAN Broker 203.948.2891 mdimyan@towercorp.com

| POPULATION           | 0.5 MILES | 1 MILE | 1.5 MILES |
|----------------------|-----------|--------|-----------|
| Total Population     | 1,481     | 4,991  | 10,725    |
| Average Age          | 51.8      | 46.0   | 43.0      |
| Average Age (Male)   | 50.9      | 44.0   | 41.3      |
| Average Age (Female) | 52.5      | 50.7   | 47.6      |

| HOUSEHOLDS & INCOME | 0.5 MILES | 1 MILE    | 1.5 MILES |
|---------------------|-----------|-----------|-----------|
| Total Households    | 671       | 2,286     | 5,037     |
| # of Persons per HH | 2.2       | 2.2       | 2.1       |
| Average HH Income   | \$74,930  | \$79,122  | \$76,866  |
| Average House Value | \$259,589 | \$229,014 | \$213,149 |

<sup>\*</sup> Demographic data derived from 2020 ACS - US Census

JOE DIMYAN
Broker
203.313.3920
jdimyan@towercorp.com

MICHAEL DIMYAN Broker 203.948.2891 mdimyan@towercorp.com