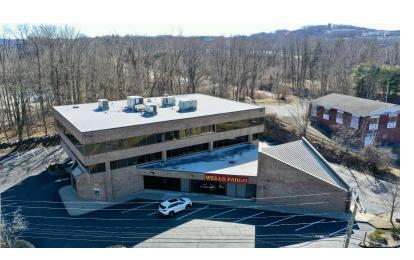

#### PROPERTY DESCRIPTION

Location, location, location! Former Wells Fargo bank branch located on Danbury's bustling West Side. This site has ample parking, double drive through, great exposure and immediate access to I-84/684. Become neighbors with Trader Joe's, Starbucks, DSW, Caraluzzi's, Dunkin Donuts, Chipotle and many more national companies! Ideal for Bank Branch, Medical, Physical Therapist or any professional Retail!

#### **PROPERTY HIGHLIGHTS**

- CA80 Zone
- Ample Parking (61 Spots)
- Incredible Exposure
- Immediate Access to I84 and 684
- Double Drive Through Available
- Former Bank Branch
- · Unit can be Split

| OFFERING SUMMARY |                     |
|------------------|---------------------|
| Lease Rate:      | \$29.00 SF/yr (NNN) |
| Available SF:    | 2,100 - 5,481 Sq Ft |