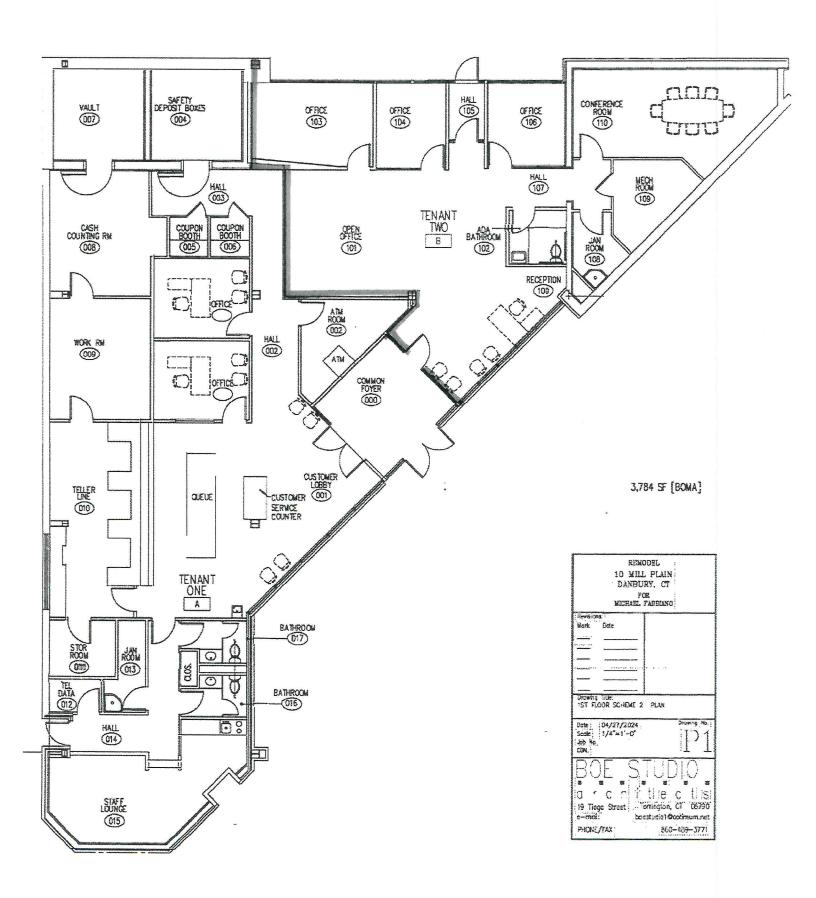

#### **PROPERTY HIGHLIGHTS**

- CA80 Zone
- Ample Parking (61 Spots)
- Incredible Exposure
- Immediate Access to I84 and 684
- Double Drive Through Available
- Former Bank Branch
- · Unit can be Split

| OFFERING SUMMARY |                     |
|------------------|---------------------|
| Lease Rate:      | \$29.00 SF/yr (NNN) |
| Available SF:    | 2,100 - 5,481 Sq Ft |