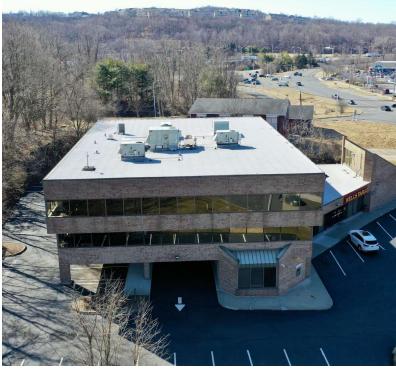

#### PROPERTY DESCRIPTION

Location, location, location! Former Wells Fargo bank branch located on Danbury's bustling West Side. This site has ample parking, double drive through, great exposure and immediate access to I-84/684. Become neighbors with Trader Joe's, Starbucks, DSW, Caraluzzi's, Dunkin Donuts, Chipotle and many more national companies! Ideal for Bank Branch, Medical, Physical Therapist or any professional Retail!

#### **PROPERTY HIGHLIGHTS**

- CA80 Zone
- Ample Parking (61 Spots)
- Incredible Exposure
- Immediate Access to I84 and 684
- Double Drive Through Available
- Former Bank Branch
- · Unit can be Split

| OFFERING SUMMARY |                     |
|------------------|---------------------|
| Lease Rate:      | \$29.00 SF/yr (NNN) |
| Available SF:    | 2,100 - 5,481 Sq Ft |