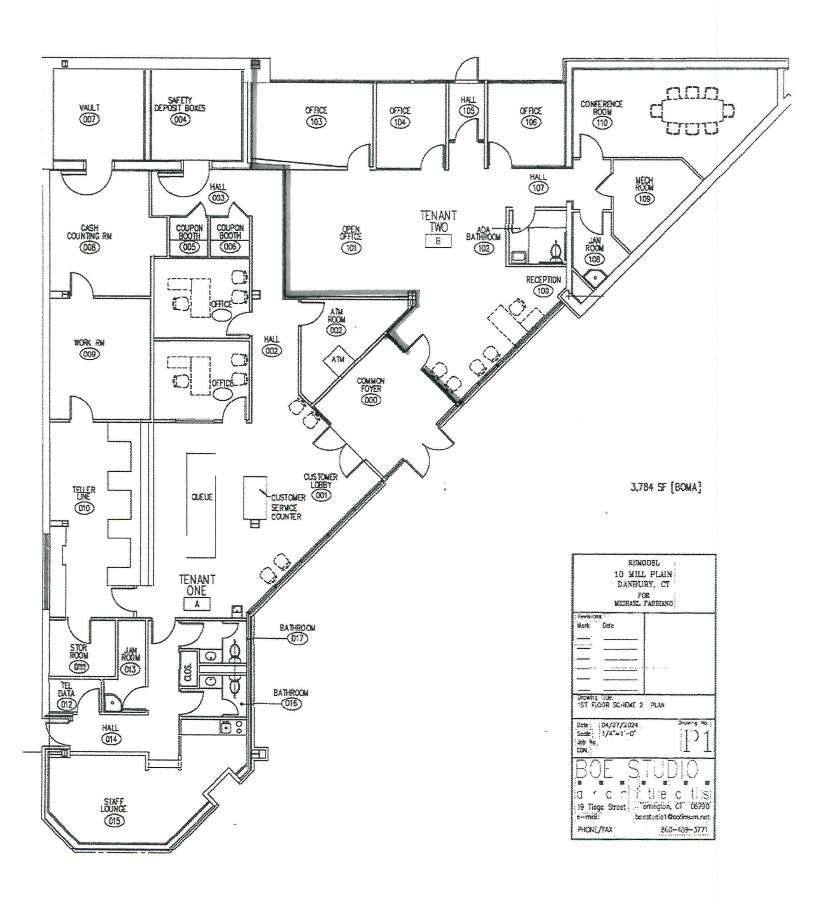

#### **PROPERTY HIGHLIGHTS**

- CA80 Zone
- Ample Parking (61 Spots)
- Incredible Exposure
- Immediate Access to I84 and 684
- Double Drive Through Available
- Former Bank Branch
- · Unit can be Split

| OFFERING SUMMARY |                     |
|------------------|---------------------|
| Lease Rate:      | \$40.00 SF/yr (NNN) |
| Available SF:    | 2,100 - 5,481 Sq Ft |