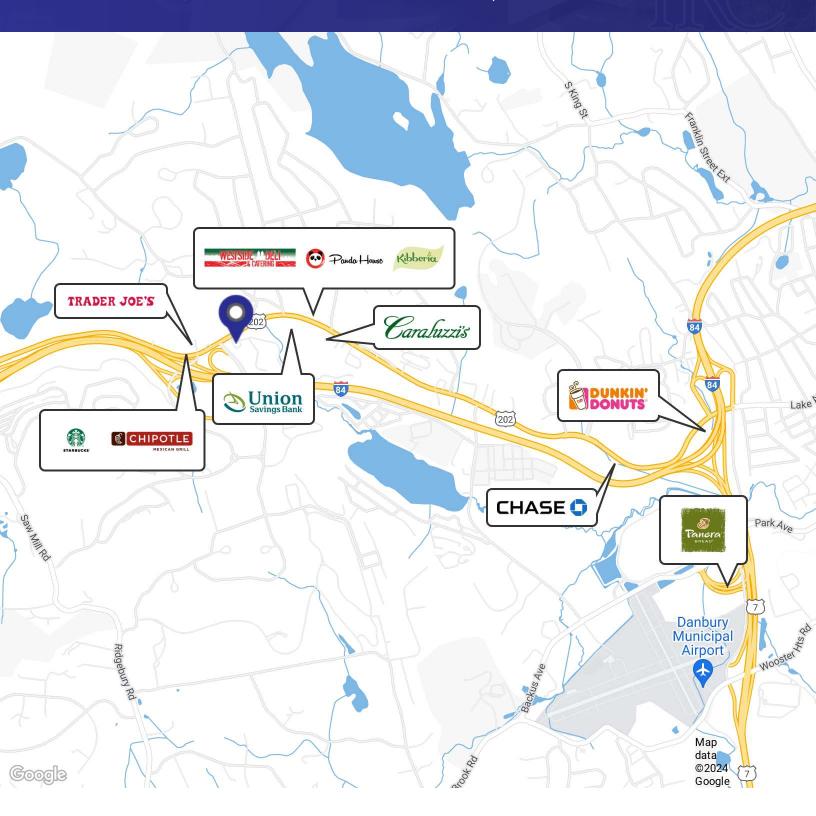

#### PROPERTY DESCRIPTION

Location, location, location! Former Wells Fargo bank branch located on Danbury's bustling West Side. This site has ample parking, double drive through, great exposure and immediate access to I-84/684. Become neighbors with Trader Joe's, Starbucks, DSW, Caraluzzi's, Dunkin Donuts, Chipotle and many more national companies! Ideal for Bank Branch, Medical, Physical Therapist or any professional Retail!