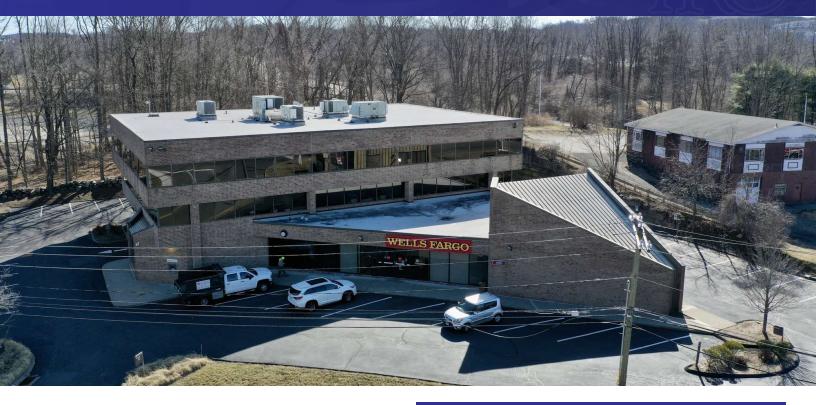

#### PROPERTY DESCRIPTION

Location, location, location! Former Wells Fargo bank branch located on Danbury's bustling West Side. This site has ample parking, double drive through, great exposure and immediate access to I-84/684. Become neighbors with Trader Joe's, Starbucks, DSW, Caraluzzi's, Dunkin Donuts, Chipotle and many more national companies! Ideal for Bank Branch, Medical, Physical Therapist or any professional Retail!

#### **PROPERTY HIGHLIGHTS**

- CA80 Zone
- Ample Parking (61 Spots)
- Incredible Exposure
- Immediate Access to I84 and 684
- Double Drive Through Available
- Former Bank Branch
- · Unit can be Split

| OFFERING SUMMARY |                     |
|------------------|---------------------|
| Lease Rate:      | \$40.00 SF/yr (NNN) |
| Available SF:    | 2,100 - 5,481 Sq Ft |