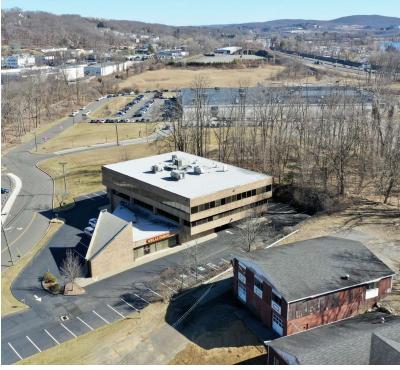

#### PROPERTY DESCRIPTION

Location, location, location! Former Wells Fargo bank branch located on Danbury's bustling West Side. This site has ample parking, double drive through, great exposure and immediate access to I-84/684. Become neighbors with Trader Joe's, Starbucks, DSW, Caraluzzi's, Dunkin Donuts, Chipotle and many more national companies! Ideal for Bank Branch, Medical, Physical Therapist or any professional Retail!

#### **PROPERTY HIGHLIGHTS**

- CA80 Zone
- Ample Parking (61 Spots)
- Incredible Exposure
- Immediate Access to I84 and 684
- Double Drive Through Available
- Former Bank Branch
- · Unit can be Split

| OFFERING SUMMARY |                     |
|------------------|---------------------|
| Lease Rate:      | \$40.00 SF/yr (NNN) |
| Available SF:    | 2,100 - 5,481 Sq Ft |