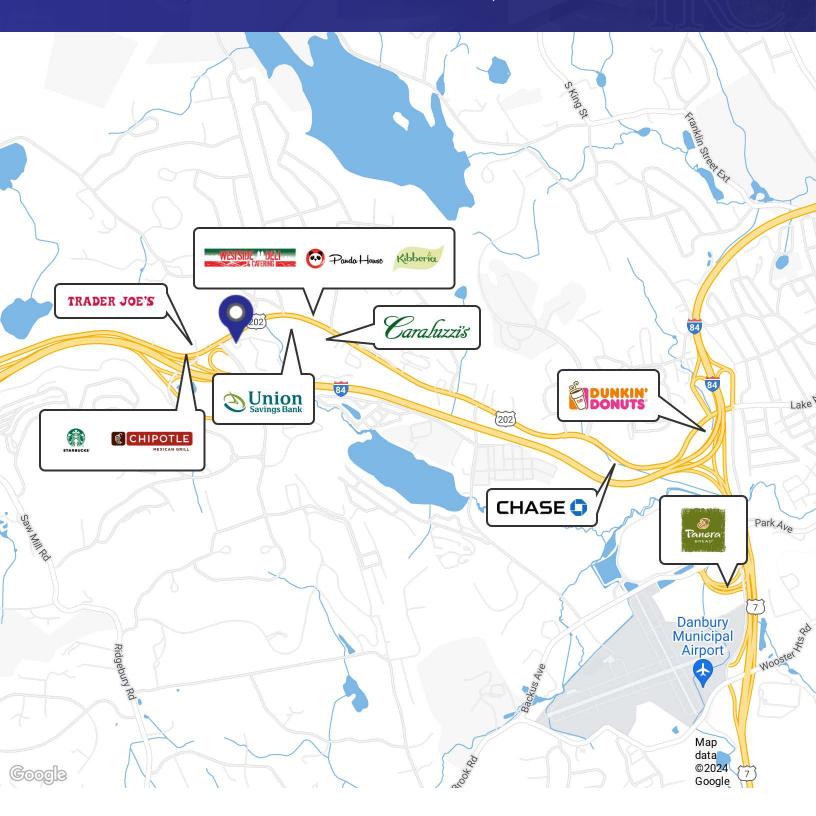

#### PROPERTY DESCRIPTION

Location, location, location! Former Wells Fargo bank branch located on Danbury's bustling West Side. This site has ample parking, double drive through, great exposure and immediate access to I-84/684. Become neighbors with Trader Joe's, Starbucks, DSW, Caraluzzi's, Dunkin Donuts, Chipotle and many more national companies!