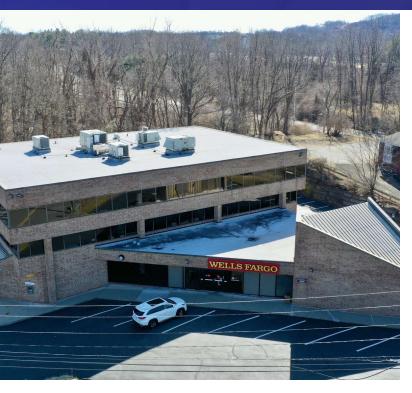

#### PROPERTY DESCRIPTION

Location, location, location! Former Wells Fargo bank branch located on Danbury's bustling West Side. This site has ample parking, double drive through, great exposure and immediate access to I-84/684. Become neighbors with Trader Joe's, Starbucks, DSW, Caraluzzi's, Dunkin Donuts, Chipotle and many more national companies!

#### PROPERTY HIGHLIGHTS

- CA80 Zone
- Ample Parking (61 Spots)
- Incredible Exposure
- Immediate Access to I84 and 684
- Double Drive Through Available
- Former Bank Branch

| OFFERING SUMMARY |                     |
|------------------|---------------------|
| Lease Rate:      | \$40.00 SF/yr (NNN) |
| Available SF:    | 5,481 Sq Ft         |