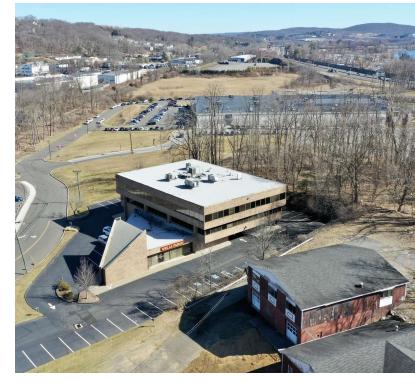

#### PROPERTY DESCRIPTION

Location, location, location! Former Wells Fargo bank branch located on Danbury's bustling West Side. This site has ample parking, double drive through, great exposure and immediate access to I-84/684. Become neighbors with Trader Joe's, Starbucks, DSW, Caraluzzi's, Dunkin Donuts, Chipotle and many more national companies!

#### PROPERTY HIGHLIGHTS

- CA80 Zone
- Ample Parking (61 Spots)
- Incredible Exposure
- Immediate Access to I84 and 684
- Double Drive Through Available
- Former Bank Branch

| OFFERING SUMMARY |                     |
|------------------|---------------------|
| Lease Rate:      | \$40.00 SF/yr (NNN) |
| Available SF:    | 5,481 Sq Ft         |