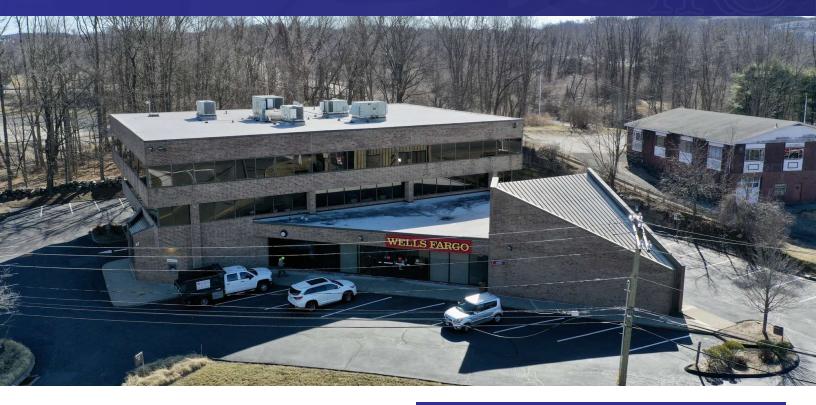

#### PROPERTY DESCRIPTION

Location, location, location! Former Wells Fargo bank branch located on Danbury's bustling West Side. This site has ample parking, double drive through, great exposure and immediate access to I-84/684. Become neighbors with Trader Joe's, Starbucks, DSW, Caraluzzi's, Dunkin Donuts, Chipotle and many more national companies!

#### PROPERTY HIGHLIGHTS

- CA80 Zone
- Ample Parking (61 Spots)
- Incredible Exposure
- Immediate Access to I84 and 684
- Double Drive Through Available
- Former Bank Branch

| OFFERING SUMMARY |                     |
|------------------|---------------------|
| Lease Rate:      | \$40.00 SF/yr (NNN) |
| Available SF:    | 5,481 Sq Ft         |