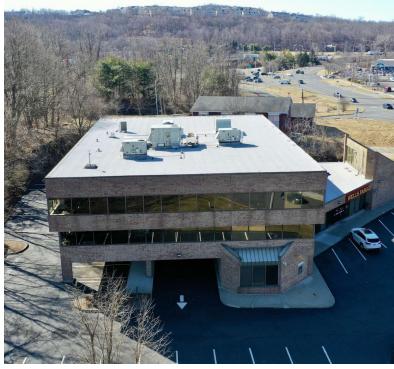

#### PROPERTY DESCRIPTION

Location, location, location! Former Wells Fargo bank branch located on Danbury's bustling West Side. This site has ample parking, double drive through, great exposure and immediate access to I-84/684. Become neighbors with Trader Joe's, Starbucks, DSW, Caraluzzi's, Dunkin Donuts, Chipotle and many more national companies!

#### PROPERTY HIGHLIGHTS

- CA80 Zone
- Ample Parking (61 Spots)
- Incredible Exposure
- Immediate Access to I84 and 684
- Double Drive Through Available
- Former Bank Branch

| OFFERING SUMMARY |                     |
|------------------|---------------------|
| Lease Rate:      | \$40.00 SF/yr (NNN) |
| Available SF:    | 5,481 Sq Ft         |