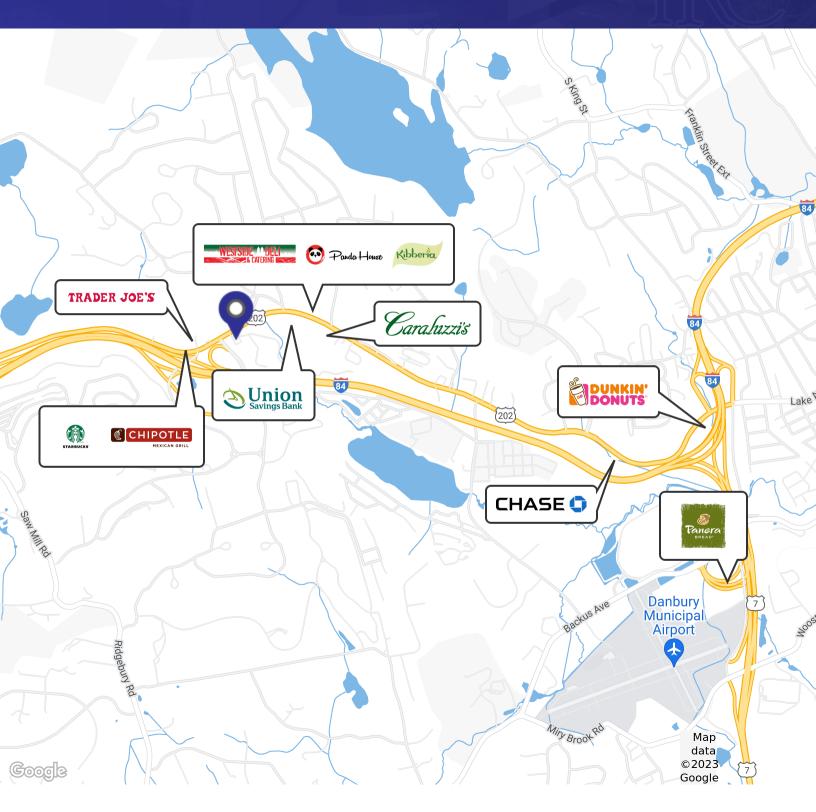

#### PROPERTY DESCRIPTION

Location, location, location! Former Wells Fargo bank branch located on Danbury's bustling West Side. This site has ample parking, double drive through, great exposure and immediate access to I-84/684. Become neighbors with Trader Joe's, Starbucks, DSW, Caraluzzi's, Dunkin Donuts, Chipotle and many more national companies!