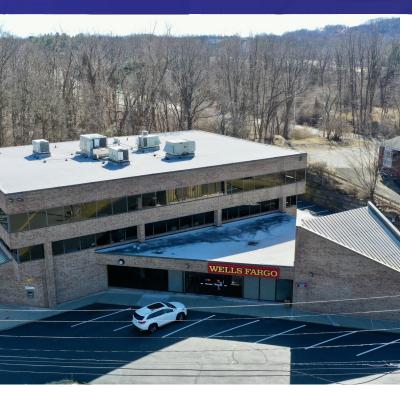

#### PROPERTY DESCRIPTION

Location, location, location! Former Wells Fargo bank branch located on Danbury's bustling West Side. This site has ample parking, double drive through, great exposure and immediate access to I-84/684. Become neighbors with Trader Joe's, Starbucks, DSW, Caraluzzi's, Dunkin Donuts, Chipotle and many more national companies!

#### **PROPERTY HIGHLIGHTS**

- CA80 Zone
- Ample Parking (61 Spots)
- Incredible Exposure
- Immediate Access to I84 and 684
- Double Drive Through Available
- Former Bank Branch

| OFFERING SUMMARY |                     |
|------------------|---------------------|
| Lease Rate:      | \$50.00 SF/yr (NNN) |
| Available SF:    | 5,481 Sq Ft         |