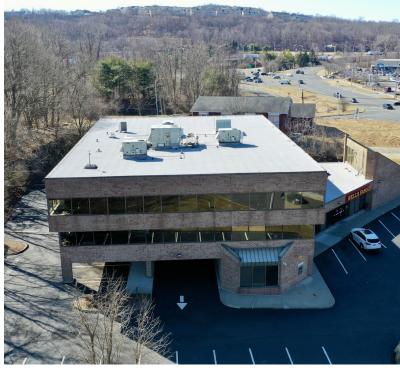

#### PROPERTY DESCRIPTION

Location, location, location! Former Wells Fargo bank branch located on Danbury's bustling West Side. This site has ample parking, double drive through, great exposure and immediate access to I-84/684. Become neighbors with Trader Joe's, Starbucks, DSW, Caraluzzi's, Dunkin Donuts, Chipotle and many more national companies!

#### **PROPERTY HIGHLIGHTS**

- CA80 Zone
- Ample Parking (61 Spots)
- Incredible Exposure
- Immediate Access to I84 and 684
- Double Drive Through Available
- Former Bank Branch

| OFFERING SUMMARY |                     |
|------------------|---------------------|
| Lease Rate:      | \$50.00 SF/yr (NNN) |
| Available SF:    | 5,481 Sq Ft         |