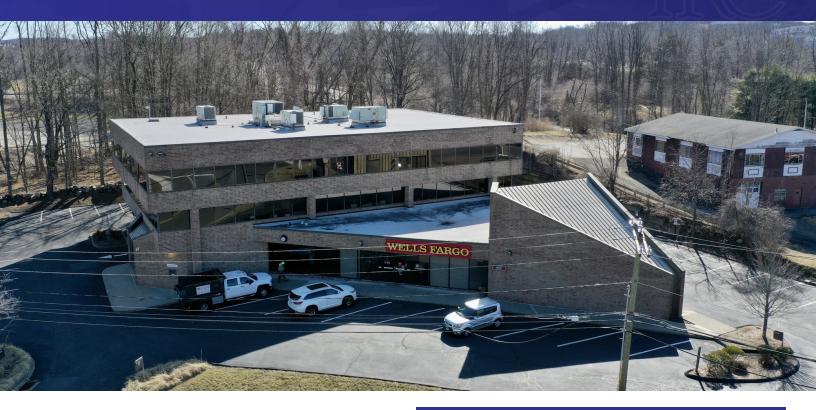

#### PROPERTY DESCRIPTION

Location, location, location! Former Wells Fargo bank branch located on Danbury's bustling West Side. This site has ample parking, double drive through, great exposure and immediate access to I-84/684. Become neighbors with Trader Joe's, Starbucks, DSW, Caraluzzi's, Dunkin Donuts, Chipotle and many more national companies!

#### **PROPERTY HIGHLIGHTS**

- CA80 Zone
- Ample Parking (61 Spots)
- Incredible Exposure
- Immediate Access to I84 and 684
- Double Drive Through Available
- Former Bank Branch

| OFFERING SUMMARY |                     |
|------------------|---------------------|
| Lease Rate:      | \$50.00 SF/yr (NNN) |
| Available SF:    | 5,481 Sq Ft         |