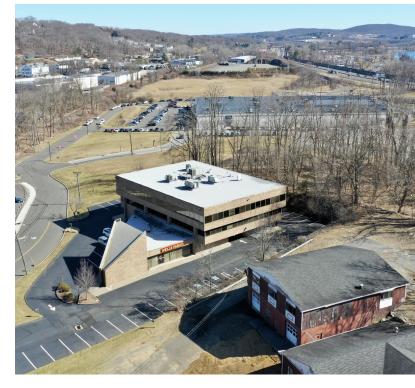

#### PROPERTY DESCRIPTION

Location, location, location! Former Wells Fargo bank branch located on Danbury's bustling West Side. This site has ample parking, double drive through, great exposure and immediate access to I-84/684. Become neighbors with Trader Joe's, Starbucks, DSW, Caraluzzi's, Dunkin Donuts, Chipotle and many more national companies!

#### **PROPERTY HIGHLIGHTS**

- CA80 Zone
- Ample Parking (61 Spots)
- Incredible Exposure
- Immediate Access to I84 and 684
- Double Drive Through Available
- Former Bank Branch

| OFFERING SUMMARY |                     |
|------------------|---------------------|
| Lease Rate:      | \$50.00 SF/yr (NNN) |
| Available SF:    | 5,481 Sq Ft         |