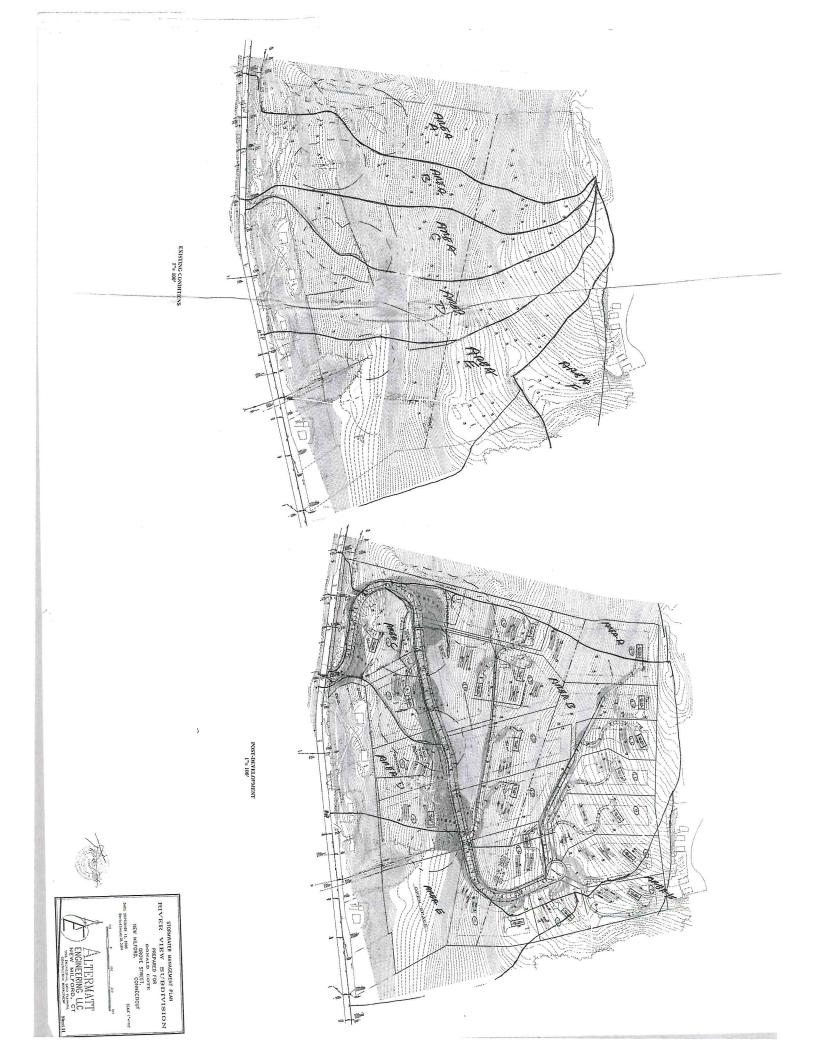

## FOR SALE // 51 ACRES // 19 LOTS

#### **PROPERTY DESCRIPTION**

Rare opportunity to own once approved 19 lots on 51 Acres in bustling New Milford! According to Redfin homes in New Milford are very competitive and are sold in average of 48 days. In December 2022, New Milford home prices were up 5.8% compared to last year. Water and Sewer in the street. Call Joe Dimyan for more information!

### **PROPERTY HIGHLIGHTS**

- 51 Acres
- R80/R60 (Residential)
- Two Family Can Be Sold With Land
- Water/ Sewer Available
- Strong Home Demand

| OFFERING SUMMARY |                 |
|------------------|-----------------|
| Address:         | 235 Grove St,   |
| Town/ State:     | New Milford, CT |
|                  | \$1,650,000     |
| Lot Size:        | 51 Acres        |