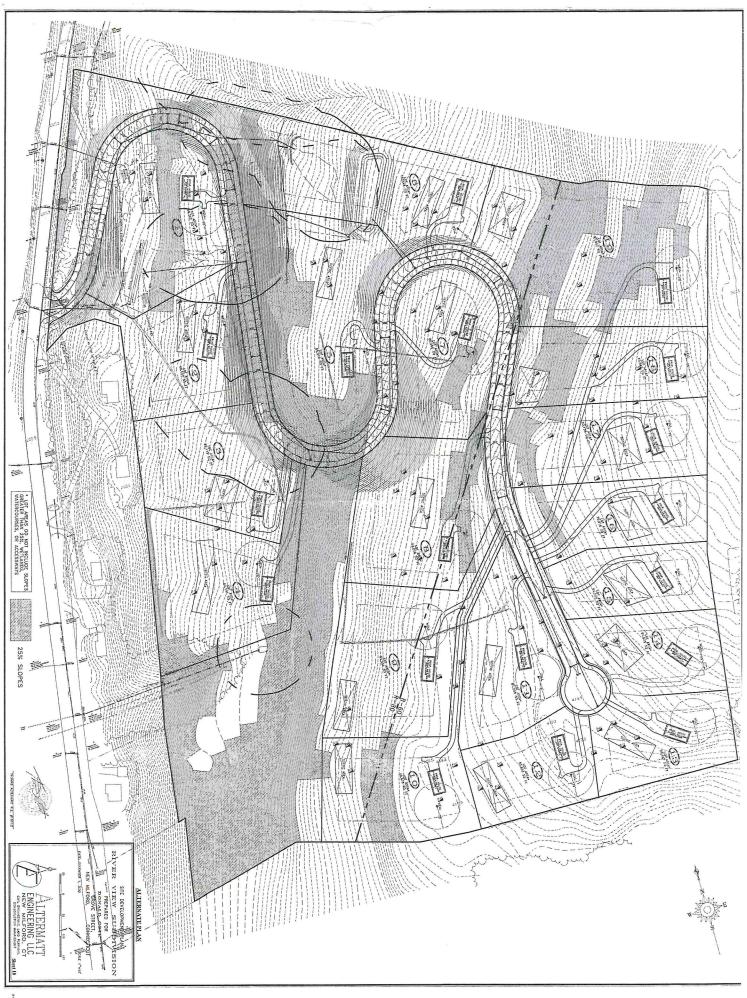

## FOR SALE // 51 ACRES // 19 LOTS

#### **PROPERTY DESCRIPTION**

Rare opportunity to own once approved 19 lots on 51 Acres in bustling New Milford! According to Redfin homes in New Milford are very competitive and are sold in average of 48 days. In December 2022, New Milford home prices were up 5.8% compared to last year. Water and Sewer in the street. Call Joe Dimyan for more information!

### **PROPERTY HIGHLIGHTS**

- 51 Acres
- R80/R60 (Residential)
- Two Family Can Be Sold With Land
- Water/ Sewer Available
- Strong Home Demand

| OFFERING SUMMARY |                 |
|------------------|-----------------|
| Address:         | 235 Grove St,   |
| Town/ State:     | New Milford, CT |
|                  | \$1,650,000     |
| Lot Size:        | 51 Acres        |