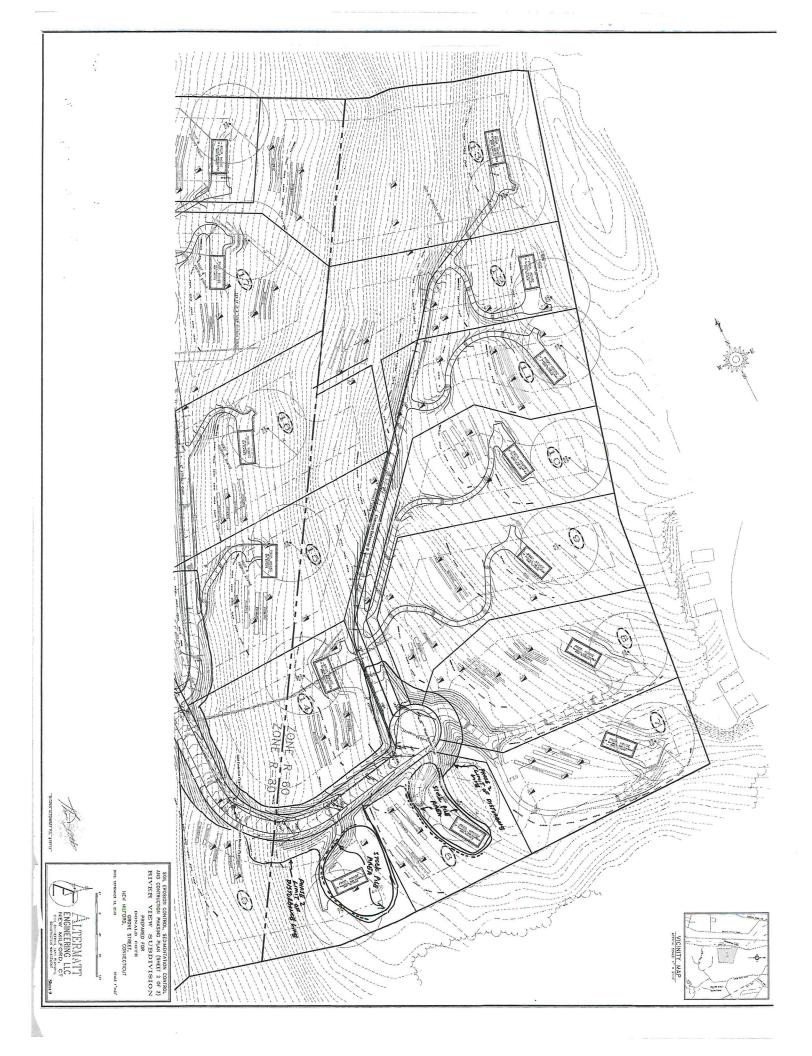

## FOR SALE // 51 ACRES // 19 LOTS

#### **PROPERTY DESCRIPTION**

Rare opportunity to own once approved 19 lots on 51 Acres in bustling New Milford! According to Redfin homes in New Milford are very competitive and are sold in average of 48 days. In December 2022, New Milford home prices were up 5.8% compared to last year. Water and Sewer in the street. Call Joe Dimyan for more information!

### **PROPERTY HIGHLIGHTS**

- 51 Acres
- R80/R60 (Residential)
- Two Family Can Be Sold With Land
- Water/ Sewer Available
- Strong Home Demand

| OFFERING SUMMARY |                 |
|------------------|-----------------|
| Address:         | 235 Grove St,   |
| Town/ State:     | New Milford, CT |
|                  | \$1,650,000     |
| Lot Size:        | 51 Acres        |