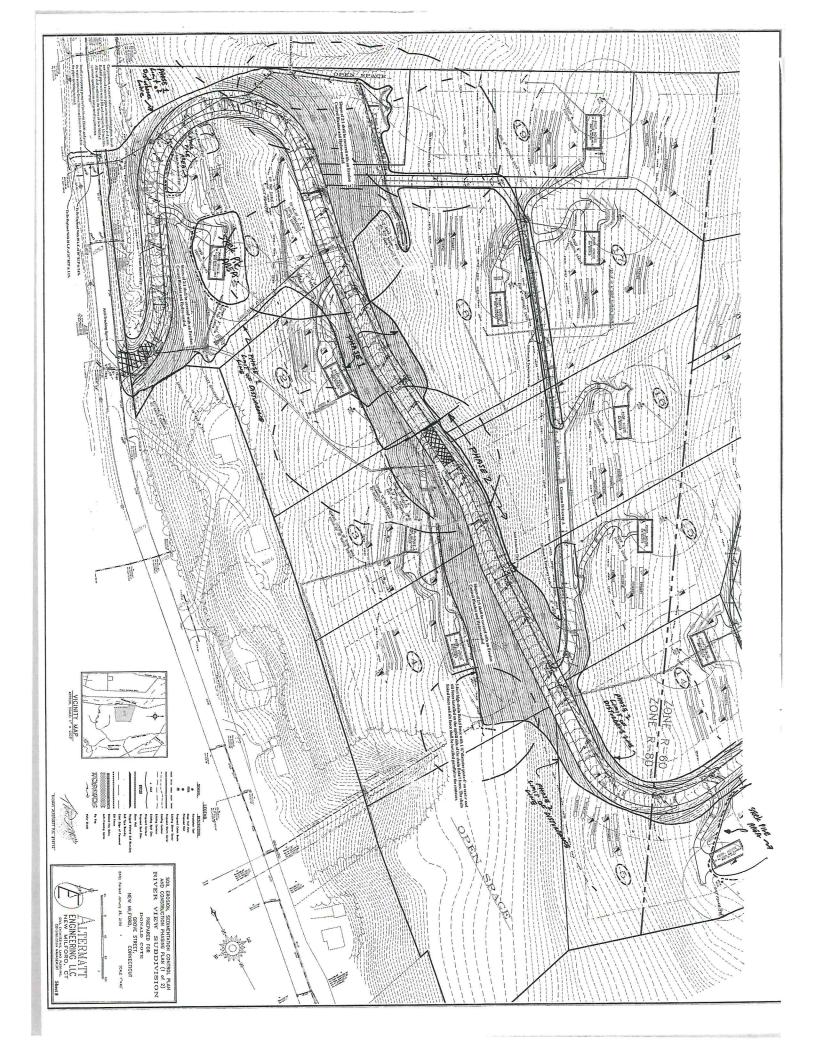

## FOR SALE // 51 ACRES // 19 LOTS

#### **PROPERTY DESCRIPTION**

Rare opportunity to own once approved 19 lots on 51 Acres in bustling New Milford! According to Redfin homes in New Milford are very competitive and are sold in average of 48 days. In December 2022, New Milford home prices were up 5.8% compared to last year. Water and Sewer in the street. Call Joe Dimyan for more information!

### **PROPERTY HIGHLIGHTS**

- 51 Acres
- R80/R60 (Residential)
- Two Family Can Be Sold With Land
- Water/ Sewer Available
- Strong Home Demand

| OFFERING SUMMARY |                 |
|------------------|-----------------|
| Address:         | 235 Grove St,   |
| Town/ State:     | New Milford, CT |
|                  | \$1,650,000     |
| Lot Size:        | 51 Acres        |