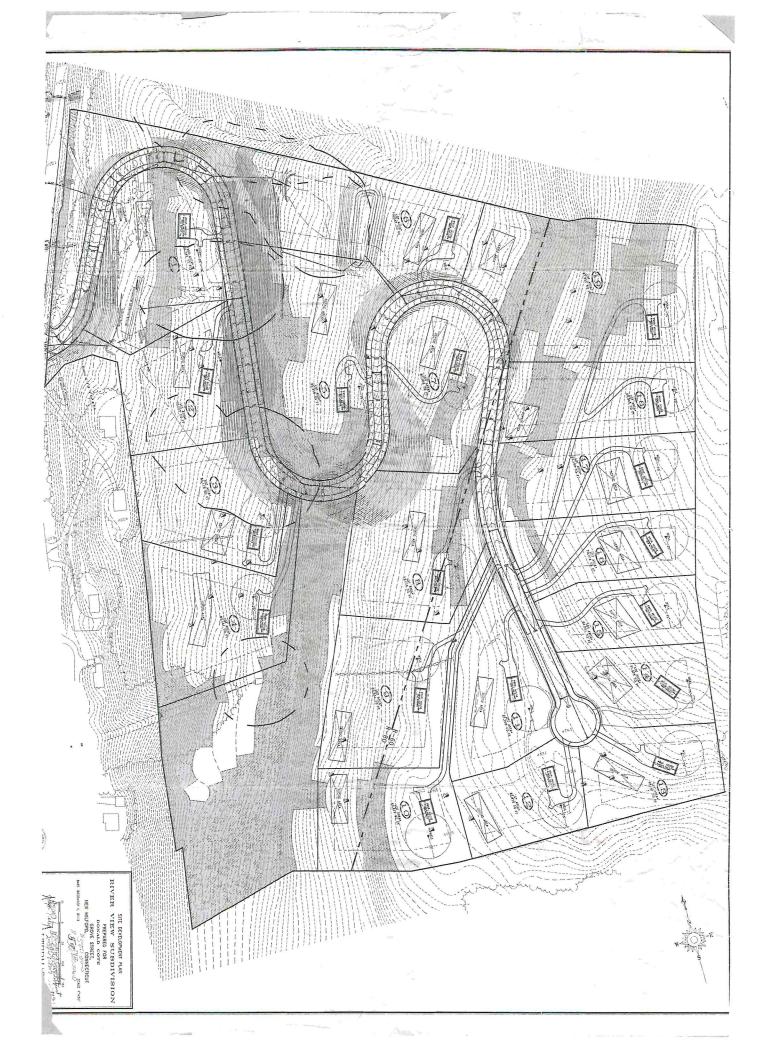

## FOR SALE // 51 ACRES // 19 LOTS

#### **PROPERTY DESCRIPTION**

Rare opportunity to own once approved 19 lots on 51 Acres in bustling New Milford! According to Redfin homes in New Milford are very competitive and are sold in average of 48 days. In December 2022, New Milford home prices were up 5.8% compared to last year. Water and Sewer in the street. Call Joe Dimyan for more information!

### **PROPERTY HIGHLIGHTS**

- 51 Acres
- R80/R60 (Residential)
- Two Family Can Be Sold With Land
- Water/ Sewer Available
- Strong Home Demand

| OFFERING SUMMARY |                 |
|------------------|-----------------|
| Address:         | 235 Grove St,   |
| Town/ State:     | New Milford, CT |
|                  | \$1,650,000     |
| Lot Size:        | 51 Acres        |