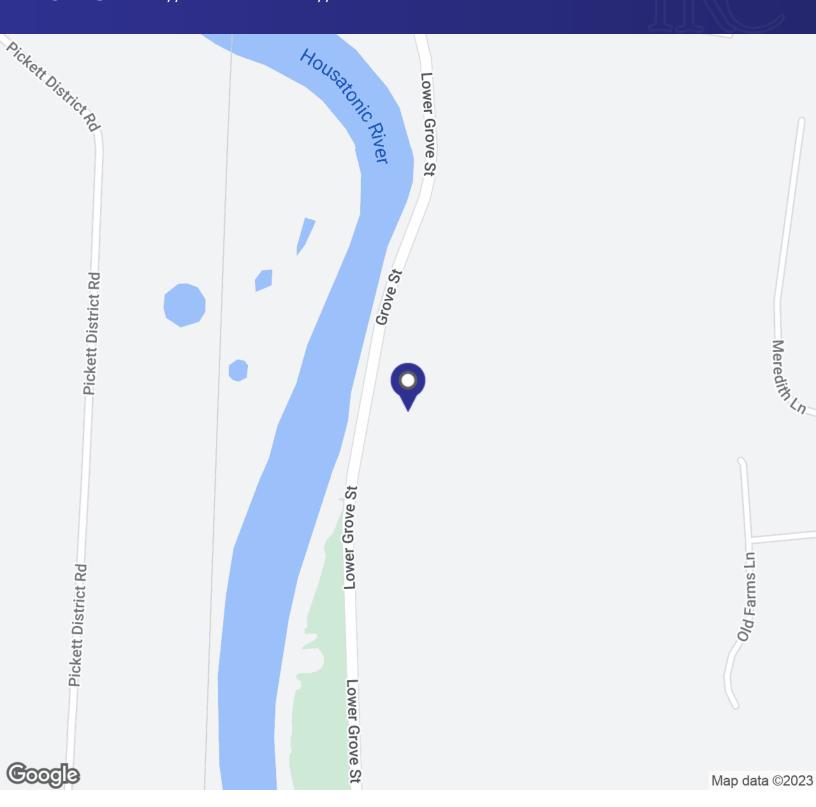

### **PROPERTY HIGHLIGHTS**

- 51 Acres
- R80/R60 (Residential)
- Two Family Can Be Sold With Land
- Water/ Sewer Available
- Strong Home Demand

| OFFERING SUMMARY |                 |
|------------------|-----------------|
| Address:         | 235 Grove St,   |
| Town/ State:     | New Milford, CT |
|                  | \$1,650,000     |
| Lot Size:        | 51 Acres        |