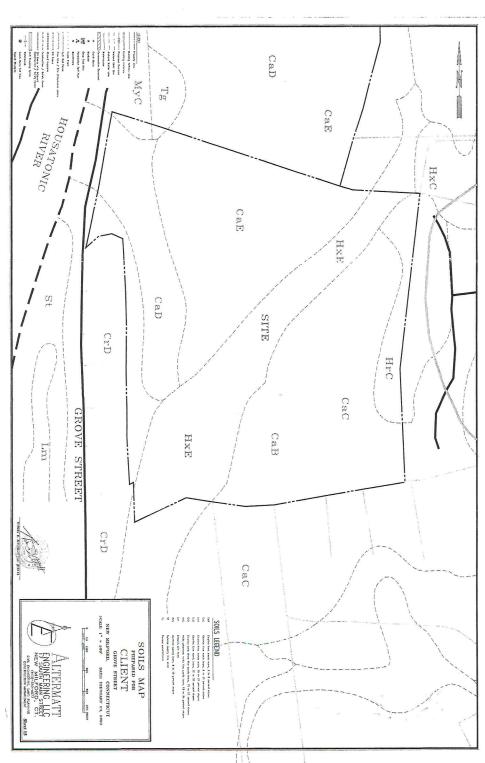

## FOR SALE // 51 ACRES // 19 LOTS

#### **PROPERTY DESCRIPTION**

Rare opportunity to own once approved 19 lots on 51 Acres in bustling New Milford! According to Redfin homes in New Milford are very competitive and are sold in average of 48 days. In December 2022, New Milford home prices were up 5.8% compared to last year. Water and Sewer in the street. Call Joe Dimyan for more information!

### **PROPERTY HIGHLIGHTS**

- 51 Acres
- R80/R60 (Residential)
- Two Family Can Be Sold With Land
- Water/ Sewer Available
- Strong Home Demand

| OFFERING SUMMARY |                 |
|------------------|-----------------|
| Address:         | 235 Grove St,   |
| Town/ State:     | New Milford, CT |
|                  | \$1,650,000     |
| Lot Size:        | 51 Acres        |