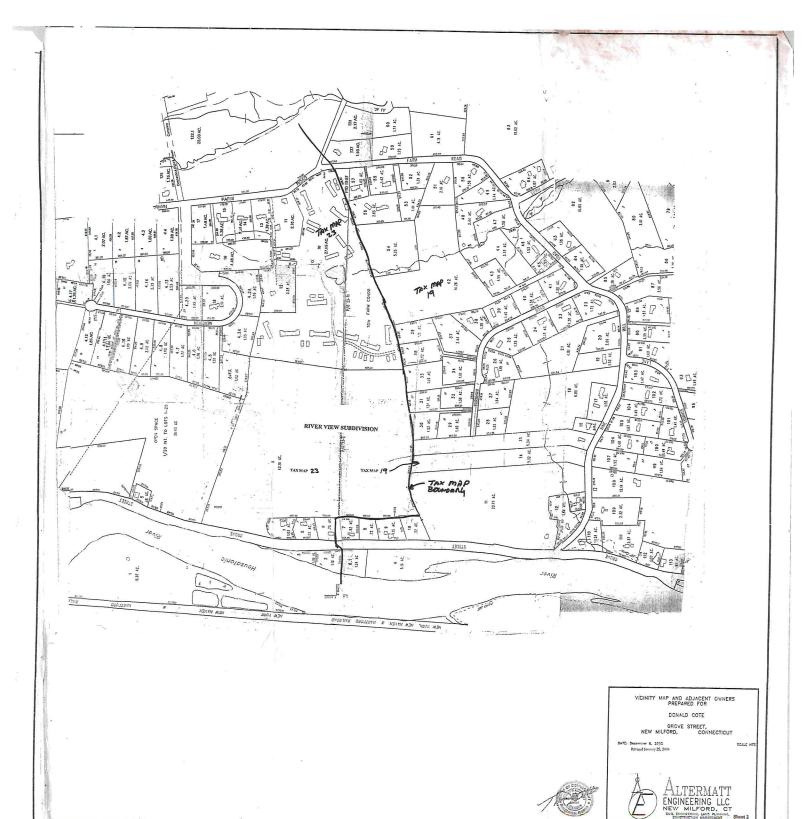

## FOR SALE // 51 ACRES // 19 LOTS

#### **PROPERTY DESCRIPTION**

Rare opportunity to own once approved 19 lots on 51 Acres in bustling New Milford! According to Redfin homes in New Milford are very competitive and are sold in average of 48 days. In December 2022, New Milford home prices were up 5.8% compared to last year. Water and Sewer in the street. Call Joe Dimyan for more information!

### **PROPERTY HIGHLIGHTS**

- 51 Acres
- R80/R60 (Residential)
- Two Family Can Be Sold With Land
- Water/ Sewer Available
- Strong Home Demand

| OFFERING SUMMARY |                 |
|------------------|-----------------|
| Address:         | 235 Grove St,   |
| Town/ State:     | New Milford, CT |
|                  | \$1,650,000     |
| Lot Size:        | 51 Acres        |