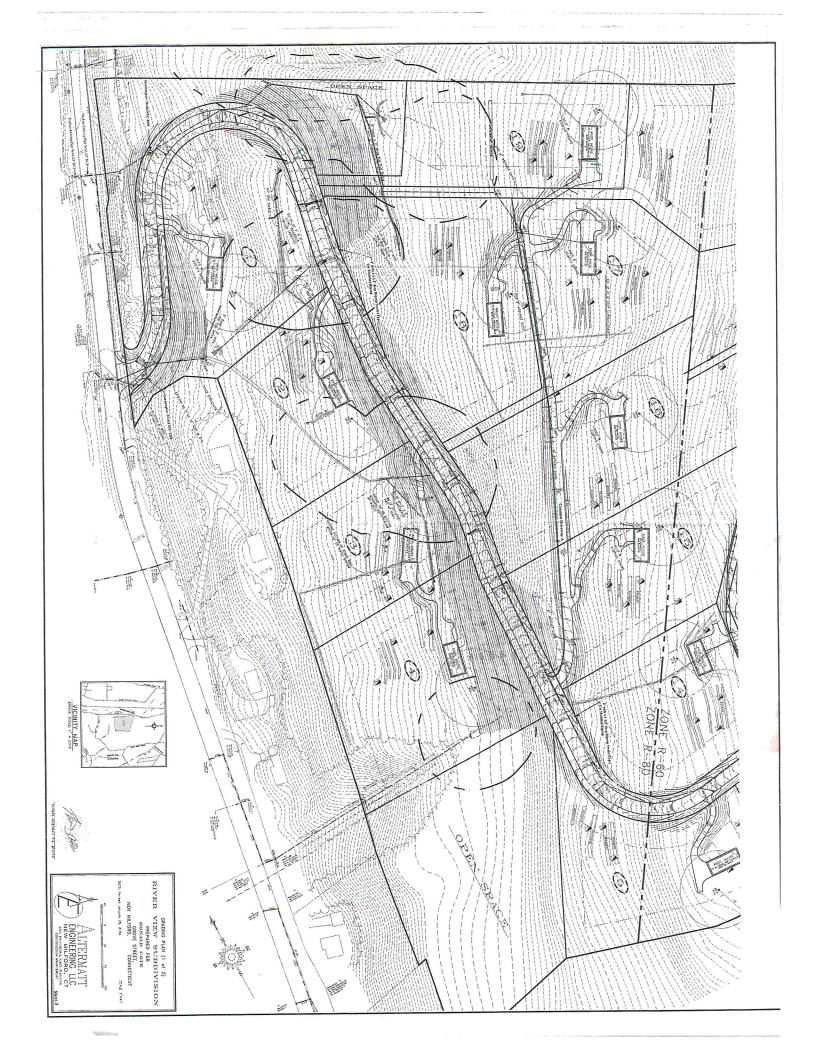

## FOR SALE // 51 ACRES // 19 LOTS

#### **PROPERTY DESCRIPTION**

Rare opportunity to own once approved 19 lots on 51 Acres in bustling New Milford! According to Redfin homes in New Milford are very competitive and are sold in average of 48 days. In December 2022, New Milford home prices were up 5.8% compared to last year. Water and Sewer in the street. Call Joe Dimyan for more information!

### **PROPERTY HIGHLIGHTS**

- 51 Acres
- R80/R60 (Residential)
- Two Family Can Be Sold With Land
- Water/ Sewer Available
- Strong Home Demand

| OFFERING SUMMARY |                 |
|------------------|-----------------|
| Address:         | 235 Grove St,   |
| Town/ State:     | New Milford, CT |
|                  | \$1,650,000     |
| Lot Size:        | 51 Acres        |