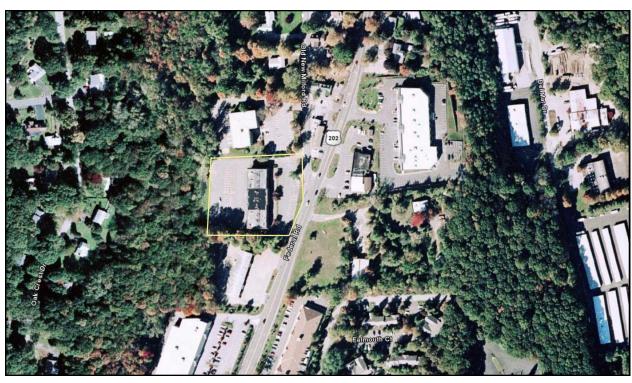

#### 304 Federal Road (Route 7), Unit 106, Brookfield, CT

First floor office suite at Brookfield Office Park. Suite has three private offices and conference room. Building has new roof and great parking in front and in rear of property. Ideal for any professional or medical office use. Convenient Route 7 location with easy access to I-84.

## Brookfield Office Park 304 Federal Road (Route 7), Brookfield, CT