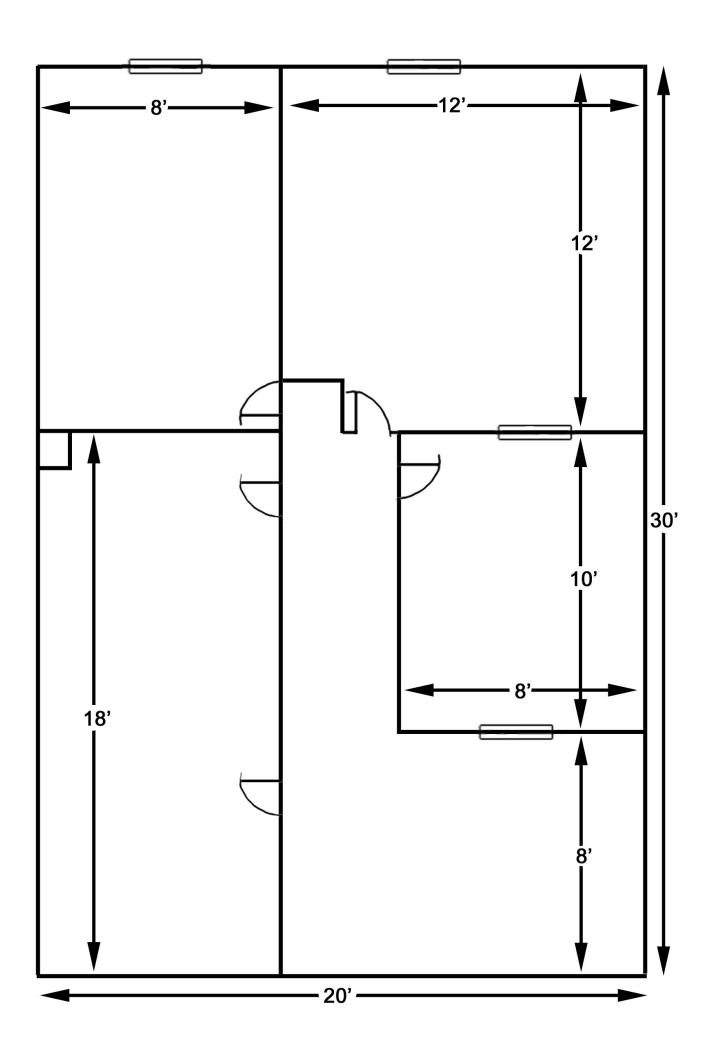

#### 304 Federal Road (Route 7), Unit 106, Brookfield, CT

First floor office suite at Brookfield Office Park. Suite has three private offices and conference room. Building has new roof and great parking in front and in rear of property. Ideal for any professional or medical office use. Convenient Route 7 location with easy access to I-84.

Size: +/- 600 Sq. Ft.

**Layout:** Three Private Offices

and Conference Room

**Utilities:** Well and City Sewer

Heating: Heat Pump
Cooling: Central A/C

Lease Price: \$750 Monthly + Util.

Mick Consalvo 203.241-5188 mconsalvo@towercorp.com