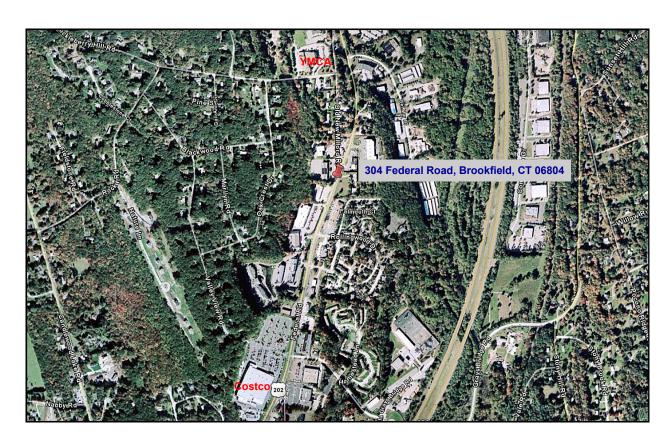

#### 304 Federal Road (Route 7), Unit 106, Brookfield, CT

First floor office suite at Brookfield Office Park. Suite has three private offices and conference room. Building has new roof and great parking in front and in rear of property. Ideal for any professional or medical office use. Convenient Route 7 location with easy access to I-84.

## Brookfield Office Park 304 Federal Road (Route 7), Brookfield, CT