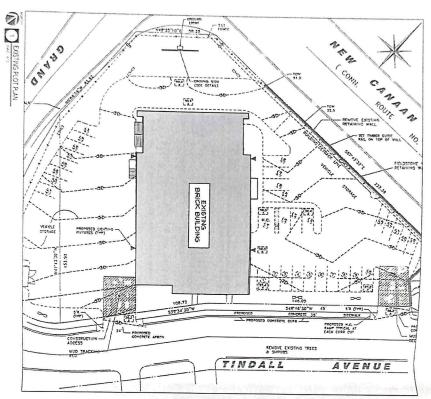

## PROPERTY DESCRIPTION

Gateway Building in Norwalk! This amazing location has a traffic count of +/- 29,334 cars daily. Formally a successful car dealership with a +/- 10,792 Sq. Ft. showroom/ service facility on .94 Acres. Ideal location for any retail/service use! Additional parking options are available nearby.

## **PROPERTY HIGHLIGHTS**

- Fully Sprinklered
- Building Renovate in 2003 and 2016 Including Electrical Plumbing and Roof
- LED Lighting Throughout
- Fiber Internet
- City Water, Sewer and Gas
- 600 Amp, 3 Phase Power
- Facility is Fully Air Conditioned
- Plumbing: 5 Baths, Eye Wash Station and Slop Sink
- Air Lines
- 12 Scissor Lifts
- 16' Ceilings in Service Area w/ 14' High Speed Drive in Doors
- Oil Waste Separation
- Break Lather Machine, Road Force Balancer, Tire Machine
- · Additional Parking Available
- Traffic Count: +/- 29,334 Daily
- Fire Alarm System and Wired For Cameras
- Pylon Road Sign