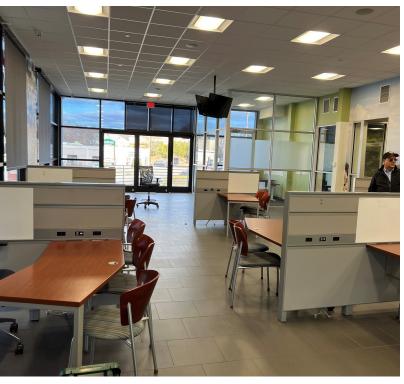

## PROPERTY DESCRIPTION

Gateway Building in Norwalk! This amazing location has a traffic count of +/- 29,334 cars daily. Formally a successful car dealership with a +/- 10,792 Sq. Ft. showroom/ service facility on .94 Acres. Ideal location for any retail/service use! Additional parking options are available nearby.

## **PROPERTY HIGHLIGHTS**

- Fully Sprinklered
- Building Renovate in 2003 and 2016 Including Electrical Plumbing and Roof
- LED Lighting Throughout
- Fiber Internet
- City Water, Sewer and Gas
- 600 Amp, 3 Phase Power
- Facility is Fully Air Conditioned
- Plumbing: 5 Baths, Eye Wash Station and Slop Sink
- Air Lines
- 12 Scissor Lifts
- 16' Ceilings in Service Area w/ 14' High Speed Drive in Doors
- Oil Waste Separation
- Break Lather Machine, Road Force Balancer, Tire Machine
- · Additional Parking Available
- Traffic Count: +/- 29,334 Daily
- Fire Alarm System and Wired For Cameras
- Pylon Road Sign