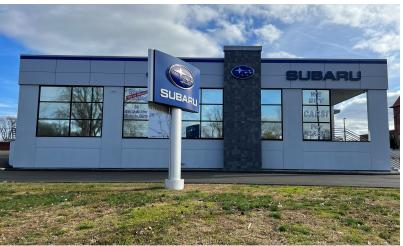

## PROPERTY DESCRIPTION

Gateway Building in Norwalk! This amazing location has a traffic count of +/- 29,334 cars daily. Formally a successful car dealership with a +/- 10,792 Sq. Ft. showroom/ service facility on .94 Acres. Ideal location for any retail/service use! Additional parking options are available nearby.

## **PROPERTY HIGHLIGHTS**

- Fully Sprinklered
- Building Renovate in 2003 and 2016 Including Electrical Plumbing and Roof
- LED Lighting Throughout
- Fiber Internet
- City Water, Sewer and Gas
- 600 Amp, 3 Phase Power
- Facility is Fully Air Conditioned
- Plumbing: 5 Baths, Eye Wash Station and Slop Sink
- Air Lines
- 12 Scissor Lifts
- 16' Ceilings in Service Area w/ 14' High Speed Drive in Doors
- Oil Waste Separation
- Break Lather Machine, Road Force Balancer, Tire Machine
- · Additional Parking Available
- Traffic Count: +/- 29,334 Daily
- Fire Alarm System and Wired For Cameras
- Pylon Road Sign