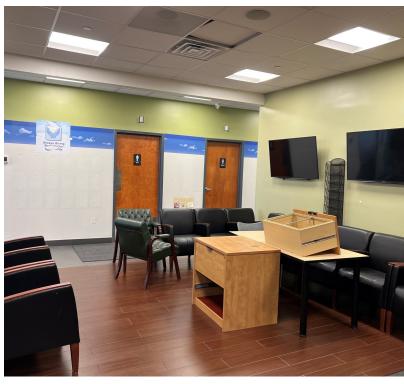

## PROPERTY DESCRIPTION

Gateway Building in Norwalk! This amazing location has a traffic count of +/- 29,334 cars daily. Formally a successful car dealership with a +/- 10,792 Sq. Ft. showroom/ service facility on .94 Acres. Ideal location for any retail/service use! Additional parking options are available nearby.

## **PROPERTY HIGHLIGHTS**

- Fully Sprinklered
- Building Renovate in 2003 and 2016 Including Electrical Plumbing and Roof
- LED Lighting Throughout
- Fiber Internet
- City Water, Sewer and Gas
- 600 Amp, 3 Phase Power
- Facility is Fully Air Conditioned
- Plumbing: 5 Baths, Eye Wash Station and Slop Sink
- Air Lines
- 12 Scissor Lifts
- 16' Ceilings in Service Area w/ 14' High Speed Drive in Doors
- Oil Waste Separation
- Break Lather Machine, Road Force Balancer, Tire Machine
- · Additional Parking Available
- Traffic Count: +/- 29,334 Daily
- Fire Alarm System and Wired For Cameras
- Pylon Road Sign