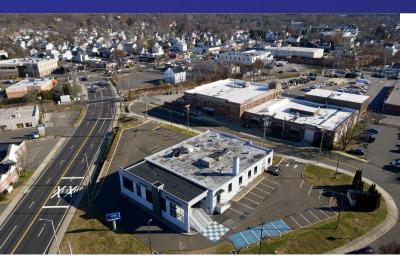

## PROPERTY DESCRIPTION

Gateway Building in Norwalk! This amazing location has a traffic count of +/- 29,334 cars daily. Formally a successful car dealership with a +/- 10,792 Sq. Ft. showroom/ service facility on .94 Acres. Ideal location for any retail/service use! Additional parking options are available nearby.