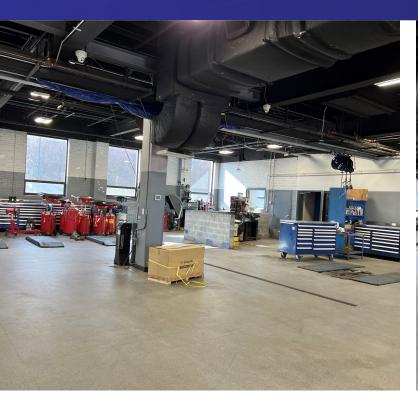

## **PROPERTY HIGHLIGHTS**

- Fully Sprinklered
- Building Renovate in 2003 and 2016 Including Electrical Plumbing and Roof
- LED Lighting Throughout
- Fiber Internet
- City Water, Sewer and Gas
- 600 Amp, 3 Phase Power
- Facility is Fully Air Conditioned
- Plumbing: 5 Baths, Eye Wash Station and Slop Sink
- Air Lines
- 12 Scissor Lifts
- 16' Ceilings in Service Area w/ 14' High Speed Drive in Doors
- Oil Waste Separation
- Break Lather Machine, Road Force Balancer, Tire Machine
- · Additional Parking Available
- Traffic Count: +/- 29,334 Daily
- Fire Alarm System and Wired For Cameras
- Pylon Road Sign