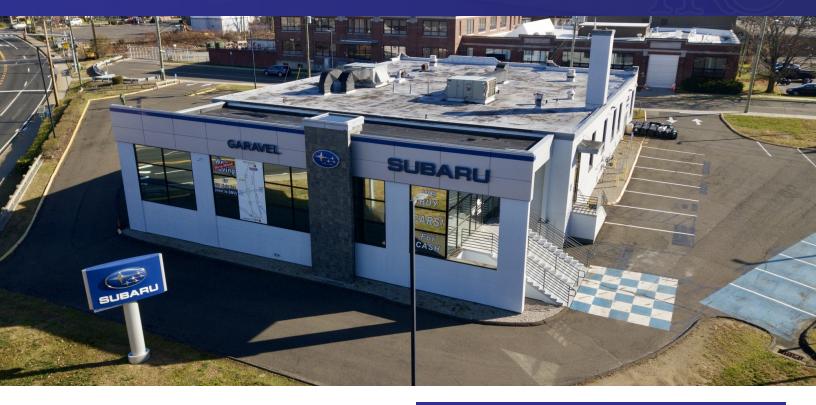

## PROPERTY DESCRIPTION

Gateway Building in Norwalk! This amazing location has a traffic count of +/- 29,334 cars daily. Formally a successful car dealership with a +/- 10,792 Sq. Ft. showroom/ service facility on .94 Acres. Ideal location for any retail/service use! Additional parking options are available nearby.

## **PROPERTY HIGHLIGHTS**

- Fully Sprinklered
- Building Renovate in 2003 and 2016 Including Electrical Plumbing and Roof
- LED Lighting Throughout
- Fiber Internet
- City Water, Sewer and Gas
- 600 Amp, 3 Phase Power
- Facility is Fully Air Conditioned
- Plumbing: 5 Baths, Eye Wash Station and Slop Sink
- Air Lines
- 12 Scissor Lifts
- 16' Ceilings in Service Area w/ 14' High Speed Drive in Doors
- Oil Waste Separation
- Break Lather Machine, Road Force Balancer, Tire Machine
- · Additional Parking Available
- Traffic Count: +/- 29,334 Daily
- Fire Alarm System and Wired For Cameras
- Pylon Road Sign