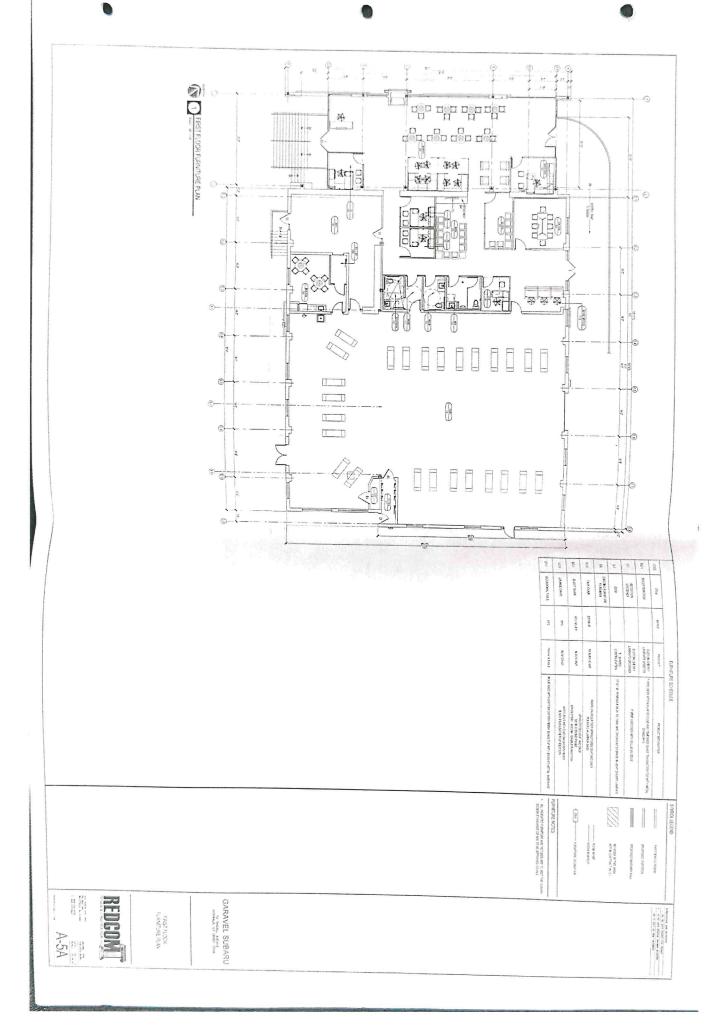

## PROPERTY DESCRIPTION

Gateway Building in Norwalk! This amazing location has a traffic count of +/- 29,334 cars daily. Formally a successful car dealership with a +/- 10,792 Sq. Ft. showroom/ service facility on .94 Acres. Ideal location for any retail/service use! Additional parking options are available nearby.

## **PROPERTY HIGHLIGHTS**

- Fully Sprinklered
- Building Renovate in 2003 and 2016 Including Electrical Plumbing and Roof
- LED Lighting Throughout
- Fiber Internet
- City Water, Sewer and Gas
- 600 Amp, 3 Phase Power
- Facility is Fully Air Conditioned
- Plumbing: 5 Baths, Eye Wash Station and Slop Sink
- Air Lines
- 12 Scissor Lifts
- 16' Ceilings in Service Area w/ 14' High Speed Drive in Doors
- Oil Waste Separation
- Break Lather Machine, Road Force Balancer, Tire Machine
- · Additional Parking Available
- Traffic Count: +/- 29,334 Daily
- Fire Alarm System and Wired For Cameras
- Pylon Road Sign