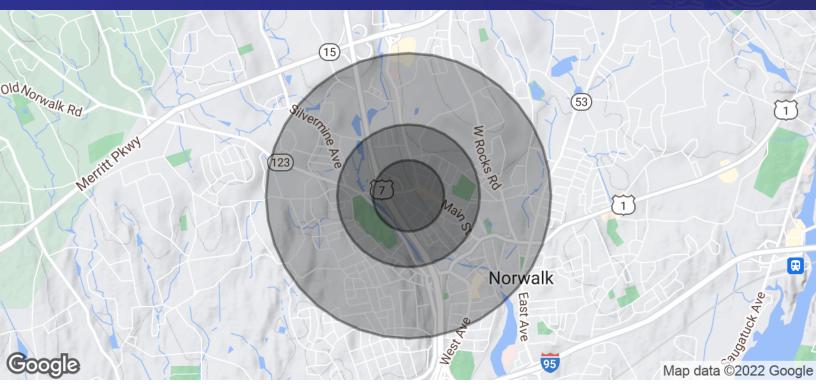

| DEMOGRAPHICS      | 0.25 MILES | 0.5 MILES | 1 MILE    |
|-------------------|------------|-----------|-----------|
| Total Households  | 753        | 2,455     | 8,213     |
| Total Population  | 1,681      | 5,464     | 17,825    |
| Average HH Income | \$113,678  | \$106,703 | \$100,914 |

| POPULATION           | 0.25 MILES | 0.5 MILES | 1 MILE |
|----------------------|------------|-----------|--------|
| Total Population     | 1,681      | 5,464     | 17,825 |
| Average Age          | 37.3       | 38.4      | 39.3   |
| Average Age (Male)   | 36.1       | 36.8      | 37.9   |
| Average Age (Female) | 37.8       | 39.3      | 40.3   |

| HOUSEHOLDS & INCOME | 0.25 MILES | 0.5 MILES | 1 MILE    |
|---------------------|------------|-----------|-----------|
| Total Households    | 753        | 2,455     | 8,213     |
| # of Persons per HH | 2.2        | 2.2       | 2.2       |
| Average HH Income   | \$113,678  | \$106,703 | \$100,914 |
| Average House Value | \$354,183  | \$347,297 | \$331,591 |

<sup>\*</sup> Demographic data derived from 2020 ACS - US Census

MICK CONSALVO Broker 203.241.5188 mconsalvo@towercorp.com

MICHAEL DIMYAN Broker 203.948.2891 mdimyan@towercorp.com