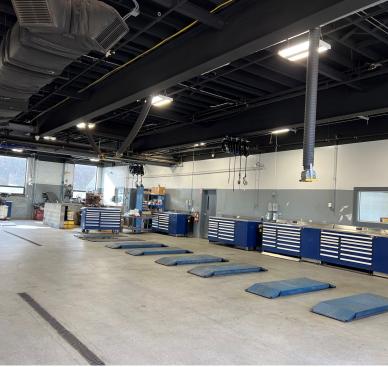

## **PROPERTY HIGHLIGHTS**

- Fully Sprinklered
- Building Renovate in 2003 and 2016 Including Electrical Plumbing and Roof
- LED Lighting Throughout
- Fiber Internet
- City Water, Sewer and Gas
- 600 Amp, 3 Phase Power
- Facility is Fully Air Conditioned
- Plumbing: 5 Baths, Eye Wash Station and Slop Sink
- Air Lines
- 12 Scissor Lifts
- 16' Ceilings in Service Area w/ 14' High Speed Drive in Doors
- Oil Waste Separation
- Break Lather Machine, Road Force Balancer, Tire Machine
- · Additional Parking Available
- Traffic Count: +/- 29,334 Daily
- Fire Alarm System and Wired For Cameras
- Pylon Road Sign