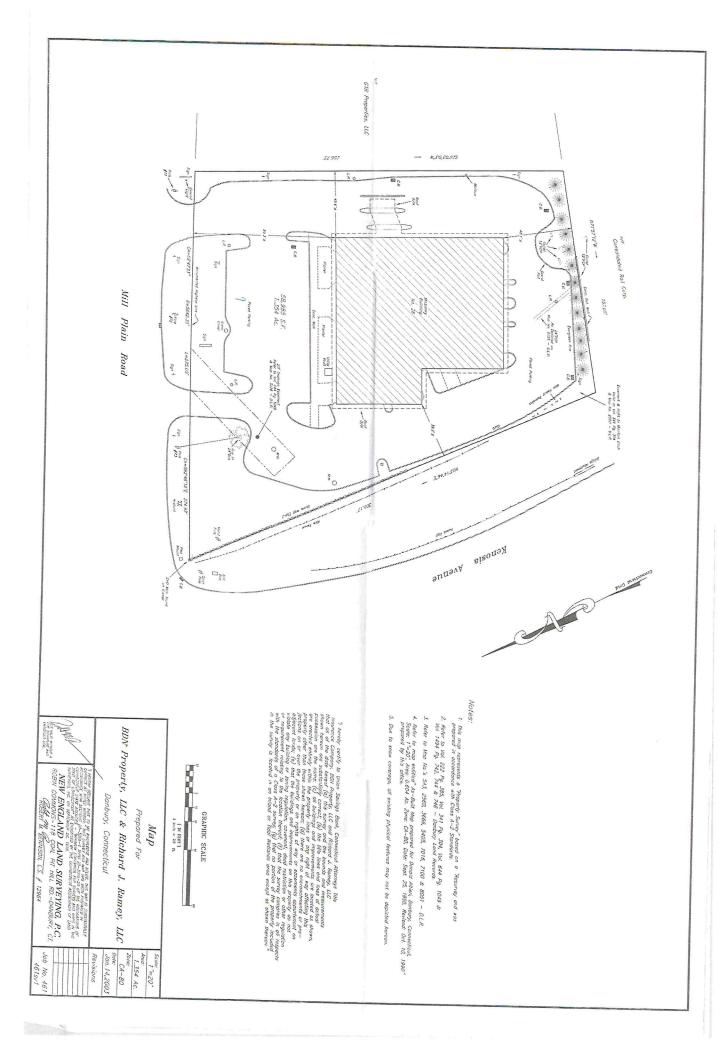

### **PROPERTY HIGHLIGHTS**

- 2 Floors
- Elevator Access
- 1981 Built
- CA-80 Zone
- 7 Office Suites
- · Vacant Bank Branch w/ Drive Thru
- Oil Heat
- City Water, Sewer and Gas
- Road Frontage +/- 275'
- Taxes \$39,591

| OFFERING SUMMARY |               |
|------------------|---------------|
| Sale Price:      | \$3,150,000   |
| Building Size:   | +/- 19,384 SF |
| Acres:           | +/- 1.32      |

| DEMOGRAPHICS      | 0.5 MILES | 1 MILE   | 1.5 MILES |
|-------------------|-----------|----------|-----------|
| Total Households  | 448       | 1,734    | 5,022     |
| Total Population  | 1,178     | 4,435    | 12,718    |
| Average HH Income | \$90,319  | \$95,924 | \$97,128  |