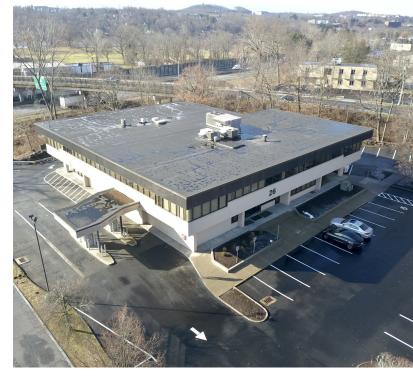

#### **PROPERTY DESCRIPTION**

Very rare opportunity to own on Danbury's exploding West Side. This Two Story office building is broken up into seven beautiful office suites ranging from 1,300-3,800 Sq Ft and a full operational bank branch with drive thru, ATM, Teller stations and more.

### **PROPERTY HIGHLIGHTS**

- 2 Floors
- Elevator Access
- 1981 Built
- CA-80 Zone
- 7 Office Suites
- · Vacant Bank Branch w/ Drive Thru
- Oil Heat
- City Water, Sewer and Gas
- Road Frontage +/- 275'
- Taxes \$39,591