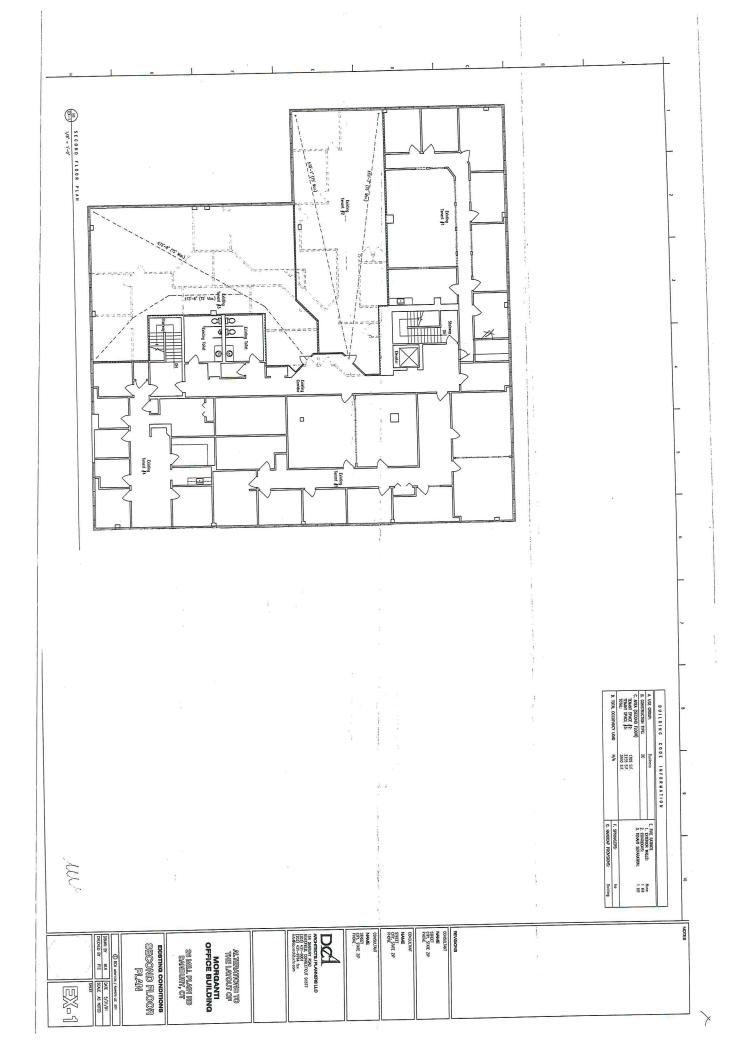

#### **PROPERTY DESCRIPTION**

Very rare opportunity to own on Danbury's exploding West Side. This Two Story office building is broken up into seven beautiful office suites ranging from 1,300-3,800 Sq Ft and a full operational bank branch with drive thru, ATM, Teller stations and more.

### **PROPERTY HIGHLIGHTS**

- 2 Floors
- Elevator Access
- 1981 Built
- CA-80 Zone
- 7 Office Suites
- · Vacant Bank Branch w/ Drive Thru
- Oil Heat
- City Water, Sewer and Gas
- Road Frontage +/- 275'
- Taxes \$39,591