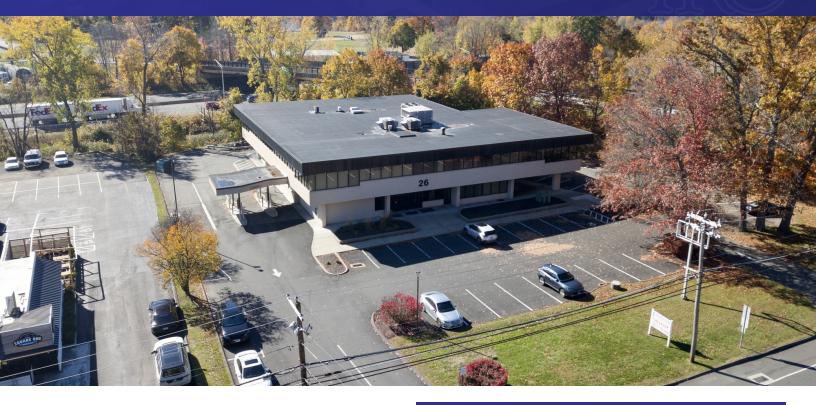

#### **PROPERTY DESCRIPTION**

Very rare opportunity to own on Danbury's exploding West Side. This Two Story office building is broken up into seven beautiful office suites ranging from 1,300-3,800 Sq Ft and a full operational bank branch with drive thru, ATM, Teller stations and more.

### **PROPERTY HIGHLIGHTS**

- 2 Floors
- Elevator Access
- 1981 Built
- CA-80 Zone
- 7 Office Suites
- · Vacant Bank Branch w/ Drive Thru
- Oil Heat
- City Water, Sewer and Gas
- Road Frontage +/- 275'
- Taxes \$39,591