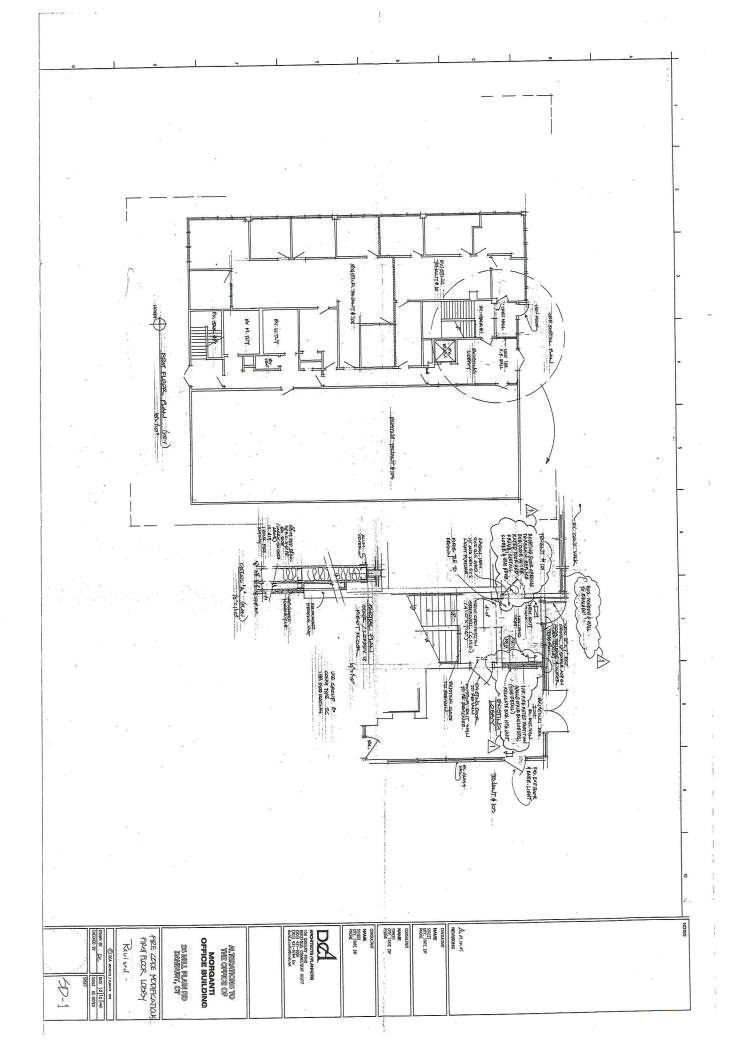

#### **PROPERTY DESCRIPTION**

Very rare opportunity to own on Danbury's exploding West Side. This Two Story office building is broken up into seven beautiful office suites ranging from 1,300-3,800 Sq Ft and a full operational bank branch with drive thru, ATM, Teller stations and more.

### **PROPERTY HIGHLIGHTS**

- 2 Floors
- Elevator Access
- 1981 Built
- CA-80 Zone
- 7 Office Suites
- · Vacant Bank Branch w/ Drive Thru
- Oil Heat
- City Water, Sewer and Gas
- Road Frontage +/- 275'
- Taxes \$39,591