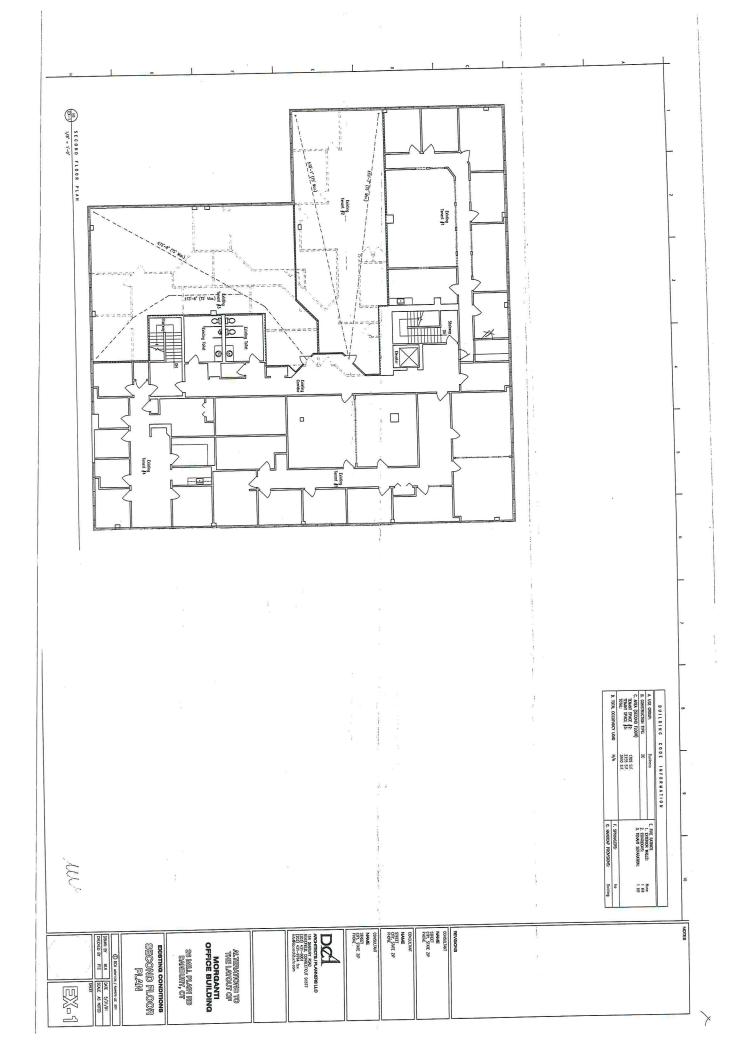

#### **PROPERTY DESCRIPTION**

Very rare opportunity to own on Danbury's exploding West Side. This Two Story office building is broken up into seven beautiful office suites ranging from 1,300-3,800 Sq Ft and a full operational bank branch with drive thru, ATM, Teller stations and more.

### **PROPERTY HIGHLIGHTS**

- 2 Floors
- Elevator Access
- 1981 Built
- CA-80 Zone
- 7 Office Suites
- · New Five Year Lease with Fairfield County Bank
- Oil Heat
- City Water, Sewer and Gas
- Road Frontage +/- 275'