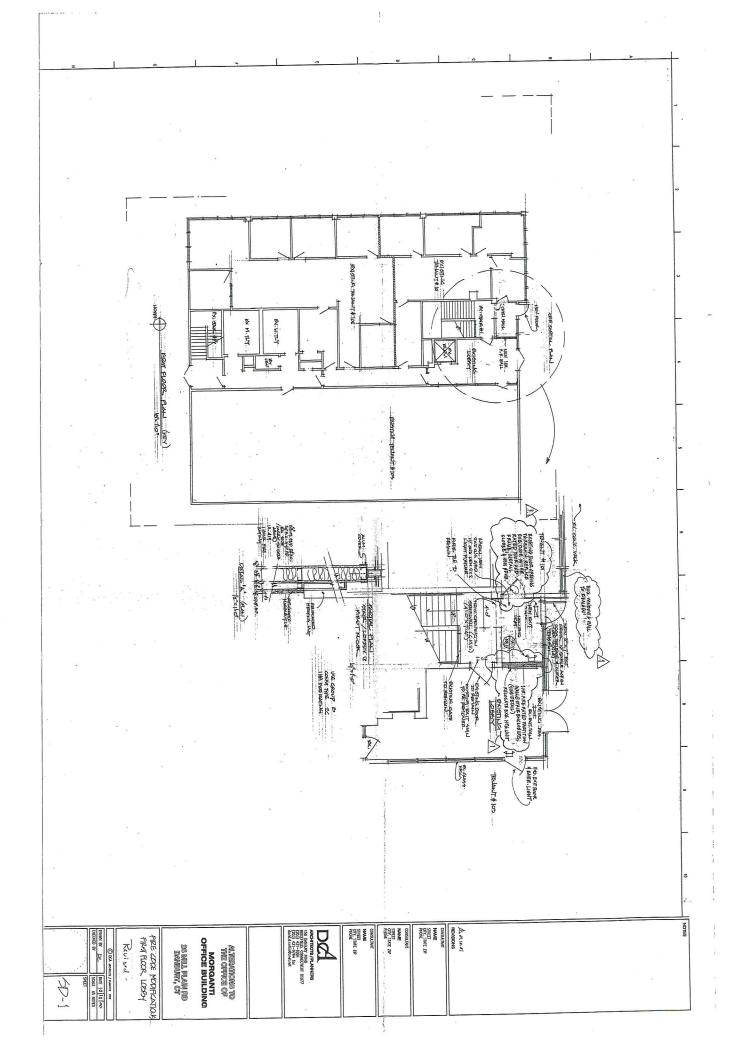

#### **PROPERTY DESCRIPTION**

Very rare opportunity to own on Danbury's exploding West Side. This Two Story office building is broken up into seven beautiful office suites ranging from 1,300-3,800 Sq Ft and a full operational bank branch with drive thru, ATM, Teller stations and more.

### **PROPERTY HIGHLIGHTS**

- 2 Floors
- Elevator Access
- 1981 Built
- CA-80 Zone
- 7 Office Suites
- · New Five Year Lease with Fairfield County Bank
- Oil Heat
- City Water, Sewer and Gas
- Road Frontage +/- 275'