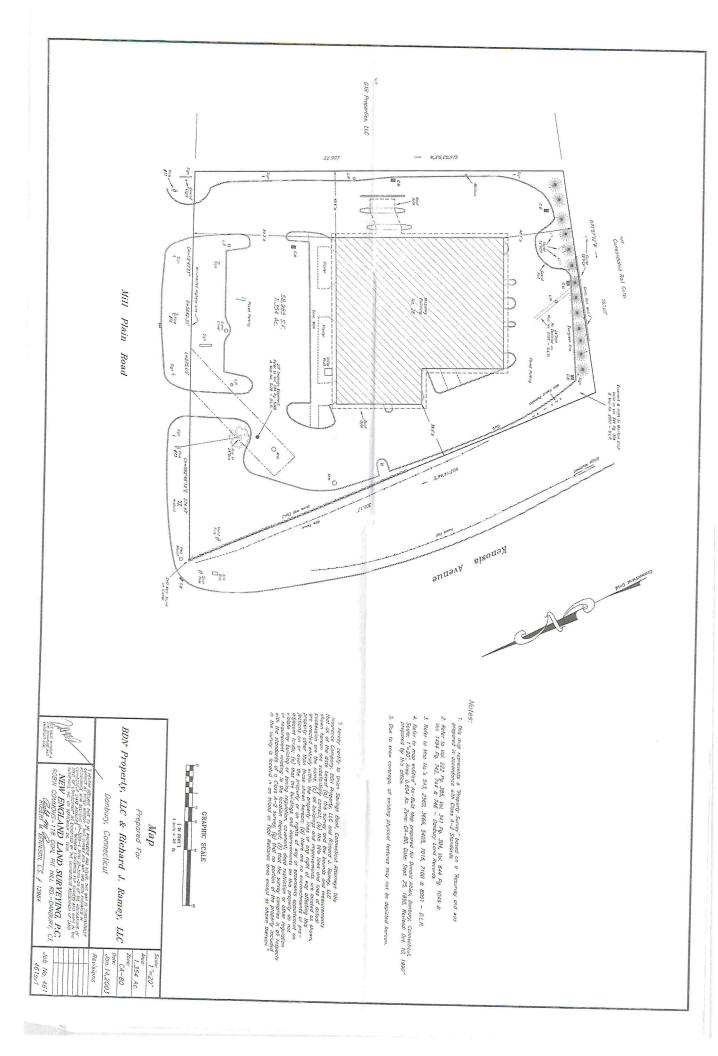

### **PROPERTY HIGHLIGHTS**

- 2 Floors
- Elevator Access
- 1981 Built
- CA-80 Zone
- 7 Office Suites
- · New Five Year Lease with Fairfield County Bank
- Oil Heat
- City Water, Sewer and Gas
- Road Frontage +/- 275'

| OFFERING SUMMARY |               |
|------------------|---------------|
| Sale Price:      | \$2,550,000   |
| Building Size:   | +/- 19,384 SF |
| Acres:           | +/- 1.32      |

| DEMOGRAPHICS      | 0.5 MILES | 1 MILE   | 1.5 MILES |
|-------------------|-----------|----------|-----------|
| Total Households  | 448       | 1,734    | 5,022     |
| Total Population  | 1,178     | 4,435    | 12,718    |
| Average HH Income | \$90,319  | \$95,924 | \$97,128  |