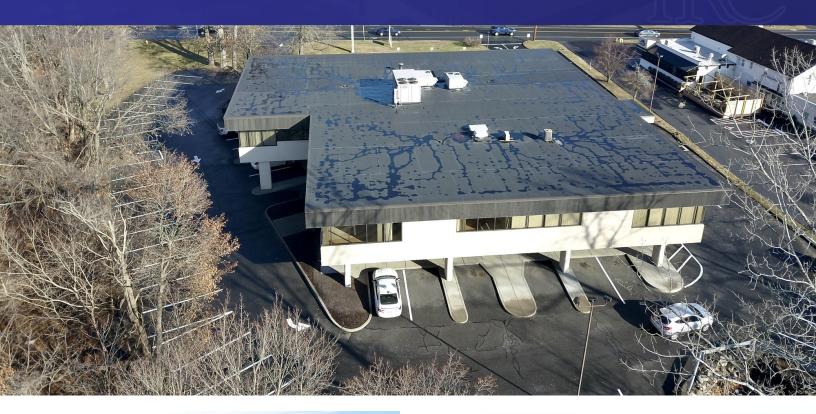

#### **PROPERTY DESCRIPTION**

Very rare opportunity to own on Danbury's exploding West Side. This Two Story office building is broken up into seven beautiful office suites ranging from 1,300-3,800 Sq Ft and a full operational bank branch with drive thru, ATM, Teller stations and more.

### **PROPERTY HIGHLIGHTS**

- 2 Floors
- Elevator Access
- 1981 Built
- CA-80 Zone
- 7 Office Suites
- · New Five Year Lease with Fairfield County Bank
- Oil Heat
- City Water, Sewer and Gas
- Road Frontage +/- 275'