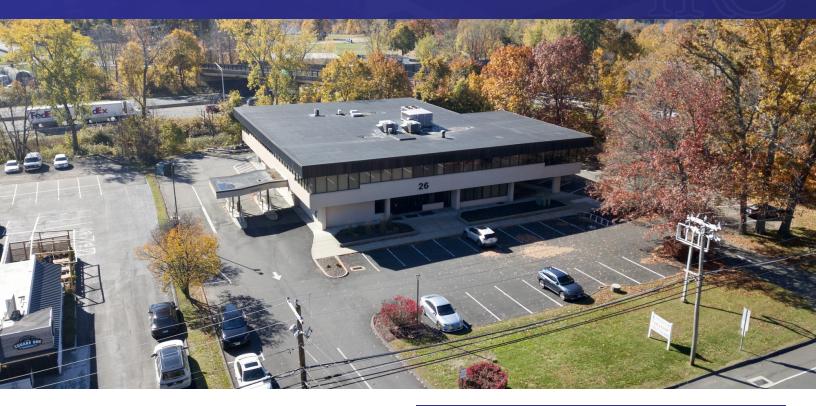

#### **PROPERTY DESCRIPTION**

Very rare opportunity to own on Danbury's exploding West Side. This Two Story office building is broken up into seven beautiful office suites ranging from 1,300-3,800 Sq Ft and a full operational bank branch with drive thru, ATM, Teller stations and more.

### **PROPERTY HIGHLIGHTS**

- 2 Floors
- Elevator Access
- 1981 Built
- CA-80 Zone
- 7 Office Suites
- · New Five Year Lease with Fairfield County Bank
- Oil Heat
- City Water, Sewer and Gas
- Road Frontage +/- 275'