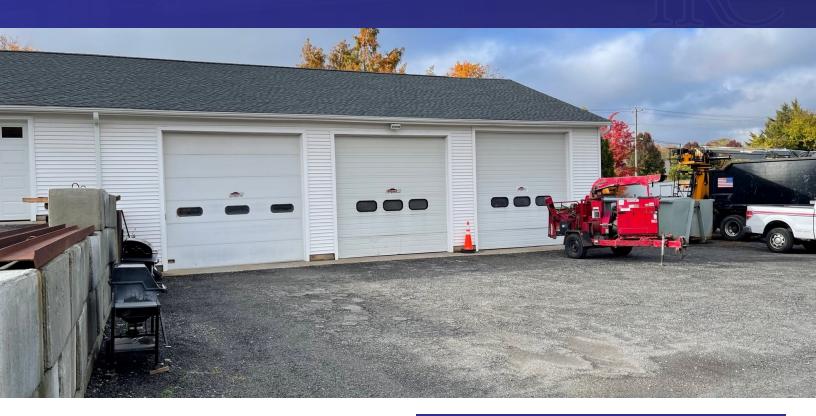

#### **PROPERTY DESCRIPTION**

Industrial space in Southern New Milford with easy access to route 7 and I84. Each unit had drive in door and private bath. Ideal for storage or light industrial uses with outside storage possible. Building will have new roof, new drive in doors, new led lighting and propane heat.

### **PROPERTY HIGHLIGHTS**

- · Units can be Combined
- Outside Storage Available
- RI Zone (Industrial)
- Propane Heat
- Private Bath
- · City Water, Septic
- Can Add Additional Doors to Unit 3
- Unit 4: 13-6' Ceiling w/ 3 12' Drive in Doors
- Unit 3: 9' Ceilings w/ 8' Drive in Door