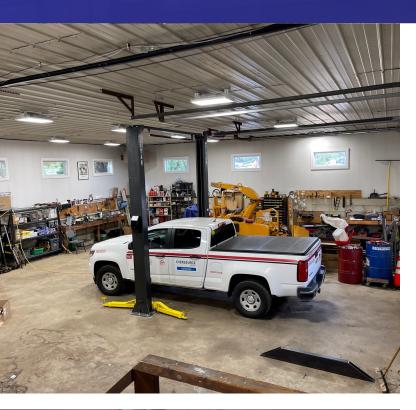

#### **PROPERTY DESCRIPTION**

Industrial space in Southern New Milford with easy access to route 7 and I84. Each unit had drive in door and private bath. Ideal for storage or light industrial uses with outside storage possible. Building will have new roof, new drive in doors, new led lighting and propane heat.

### **PROPERTY HIGHLIGHTS**

- · Units can be Combined
- Outside Storage Available
- RI Zone (Industrial)
- Propane Heat
- Private Bath
- · City Water, Septic
- Can Add Additional Doors to Unit 3
- Unit 4: 13-6' Ceiling w/ 3 12' Drive in Doors
- Unit 3: 9' Ceilings w/ 8' Drive in Door