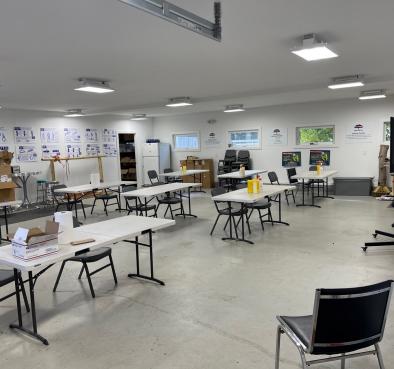

#### **PROPERTY DESCRIPTION**

Industrial space in Southern New Milford with easy access to route 7 and I84. Each unit had drive in door and private bath. Ideal for storage or light industrial uses with outside storage possible. Building will have new roof, new drive in doors, new led lighting and propane heat.

### **PROPERTY HIGHLIGHTS**

- · Units can be Combined
- Outside Storage Available
- RI Zone (Industrial)
- Propane Heat
- Private Bath
- · City Water, Septic
- Can Add Additional Doors to Unit 3
- Unit 4: 13-6' Ceiling w/ 3 12' Drive in Doors
- Unit 3: 9' Ceilings w/ 8' Drive in Door