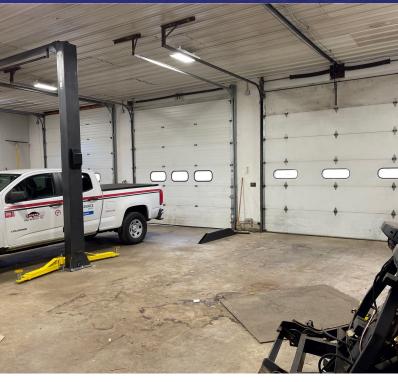

#### **PROPERTY DESCRIPTION**

Industrial space in Southern New Milford with easy access to route 7 and I84. Each unit had drive in door and private bath. Ideal for storage or light industrial uses with outside storage possible. Building will have new roof, new drive in doors, new led lighting and propane heat.

### **PROPERTY HIGHLIGHTS**

- · Units can be Combined
- Outside Storage Available
- RI Zone (Industrial)
- Propane Heat
- Private Bath
- · City Water, Septic
- Can Add Additional Doors to Unit 3
- Unit 4: 13-6' Ceiling w/ 3 12' Drive in Doors
- Unit 3: 9' Ceilings w/ 8' Drive in Door