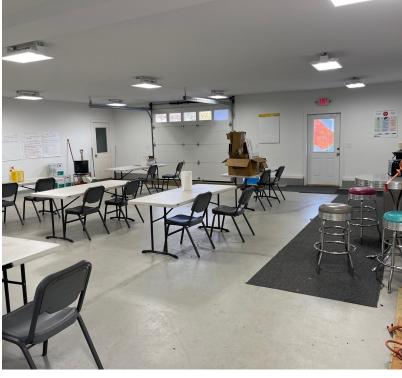

#### **PROPERTY DESCRIPTION**

Industrial space in Southern New Milford with easy access to route 7 and I84. Each unit had drive in door and private bath. Ideal for storage or light industrial uses with outside storage possible. Building will have new roof, new drive in doors, new led lighting and propane heat.

### **PROPERTY HIGHLIGHTS**

- · Units can be Combined
- Outside Storage Available
- RI Zone (Industrial)
- Propane Heat
- Private Bath
- · City Water, Septic
- Can Add Additional Doors to Unit 3
- Unit 4: 13-6' Ceiling w/ 3 12' Drive in Doors
- Unit 3: 9' Ceilings w/ 8' Drive in Door