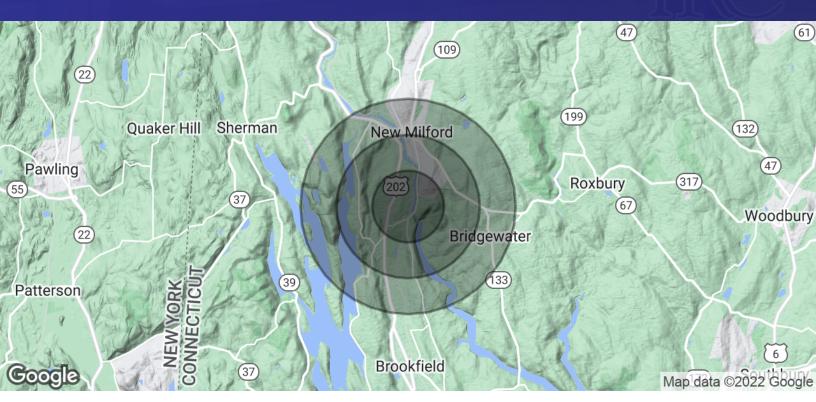

| DEMOGRAPHICS      | 1 MILE   | 2 MILES  | 3 MILES   |
|-------------------|----------|----------|-----------|
| Total Households  | 916      | 3,561    | 6,463     |
| Total Population  | 2,220    | 7,623    | 13,973    |
| Average HH Income | \$96,327 | \$97,684 | \$106,966 |

JOE DIMYAN
Broker
203.313.3920
jdimyan@towercorp.com

MICK CONSALVO Broker 203.241.5188 mconsalvo@towercorp.com

| POPULATION           | 1 MILE | 2 MILES | 3 MILES |
|----------------------|--------|---------|---------|
| Total Population     | 2,220  | 7,623   | 13,973  |
| Average Age          | 39.9   | 40.8    | 42.7    |
| Average Age (Male)   | 36.7   | 38.4    | 41.0    |
| Average Age (Female) | 39.5   | 42.2    | 43.9    |

| HOUSEHOLDS & INCOME | 1 MILE    | 2 MILES   | 3 MILES   |
|---------------------|-----------|-----------|-----------|
| Total Households    | 916       | 3,561     | 6,463     |
| # of Persons per HH | 2.4       | 2.1       | 2.2       |
| Average HH Income   | \$96,327  | \$97,684  | \$106,966 |
| Average House Value | \$264,605 | \$289,661 | \$319,216 |