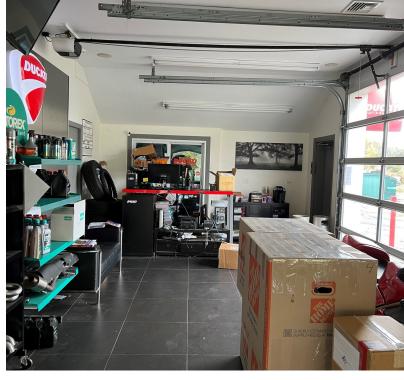

#### **PROPERTY DESCRIPTION**

Exposure! Exposure! This property has it all, showroom, rear storage, two drive in doors, offices, dealers Icenses in place for Motocycle dealershio and repair. Ideal location for dealership, retail, hair salon or any professional use.

#### **PROPERTY HIGHLIGHTS**

- 2 Drive in Doors
- Fully Licensed Motor Cycle Dealership
- Kymco Scooter Dealership
- Air Lines Throughout the Building
- Outside Storage
- Two Storage Trailers
- · Excellent Exposure on Westside of Danbury