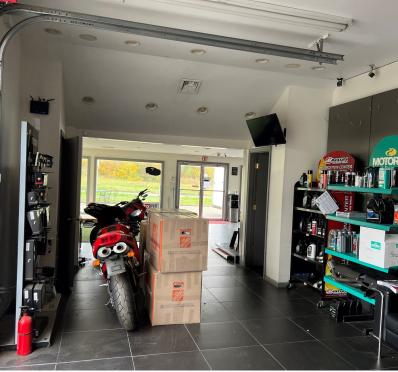

#### **PROPERTY DESCRIPTION**

Exposure! Exposure! This property has it all, showroom, rear storage, two drive in doors, offices, dealers Icenses in place for Motocycle dealershio and repair. Ideal location for dealership, retail, hair salon or any professional use.

#### **PROPERTY HIGHLIGHTS**

- 2 Drive in Doors
- Fully Licensed Motor Cycle Dealership
- Kymco Scooter Dealership
- Air Lines Throughout the Building
- Outside Storage
- Two Storage Trailers
- · Excellent Exposure on Westside of Danbury