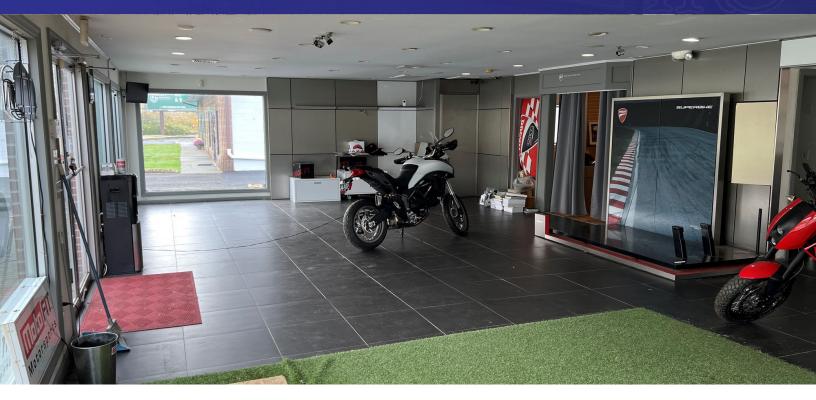

#### **PROPERTY DESCRIPTION**

Exposure! Exposure! This property has it all, showroom, rear storage, two drive in doors, offices, dealers Icenses in place for Motocycle dealershio and repair. Ideal location for dealership, retail, hair salon or any professional use.

#### **PROPERTY HIGHLIGHTS**

- 2 Drive in Doors
- Fully Licensed Motor Cycle Dealership
- Kymco Scooter Dealership
- Air Lines Throughout the Building
- Outside Storage
- Two Storage Trailers
- · Excellent Exposure on Westside of Danbury