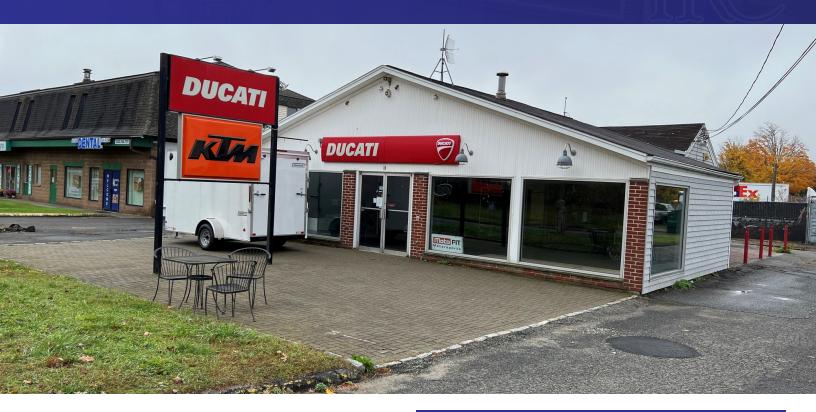

#### **PROPERTY DESCRIPTION**

Exposure! Exposure! This property has it all, showroom, rear storage, two drive in doors, offices, dealers Icenses in place for Motocycle dealershio and repair. Ideal location for dealership, retail, hair salon or any professional use.

#### **PROPERTY HIGHLIGHTS**

- 2 Drive in Doors
- Fully Licensed Motor Cycle Dealership
- Kymco Scooter Dealership
- Air Lines Throughout the Building
- Outside Storage
- Two Storage Trailers
- · Excellent Exposure on Westside of Danbury