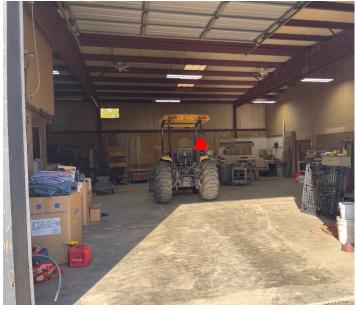

## INDUSTRIAL/STORAGE SPACE

85A Danbury Road, Unit 2 New Milford, CT

Lease Price: \$2,800 + Utilities

Ideal space for any industrial or storage use. Unit has new LED lighting, gas heat, private bath, overhead door, 3 phase power and an office space. Easy access to Route 7 and I-84.

Size: 2,250 Sq. Ft.

Zone: B2 (Industrial)

Ceiling Height: +/- 14 Ft. to 16 Ft.

Plumbing: Private Bath

Electrical: 200 Amp, 3 Phase Power

Loading: 12 Ft. Overhead Door

Heating: Propane

Utilities: City water & septic