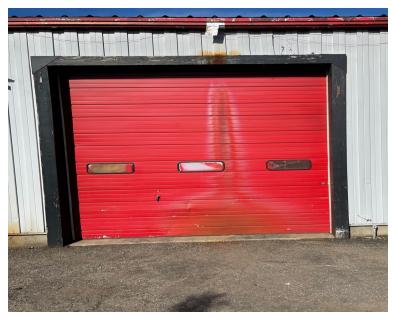

## INDUSTRIAL/STORAGE SPACE

85A Danbury Road, Unit 2 New Milford, CT

Lease Price: \$2,800 + Utilities

Ideal space for any industrial or storage use. Unit has new LED lighting, gas heat, private bath, overhead door, 3 phase power and an office space. Easy access to Route 7 and I-84.

Size: 2,250 Sq. Ft.

Zone: B2 (Industrial)

Ceiling Height: +/- 14 Ft. to 16 Ft.

Plumbing: Private Bath

Electrical: 200 Amp, 3 Phase Power

Loading: 12 Ft. Overhead Door

Heating: Propane

Utilities: City water & septic